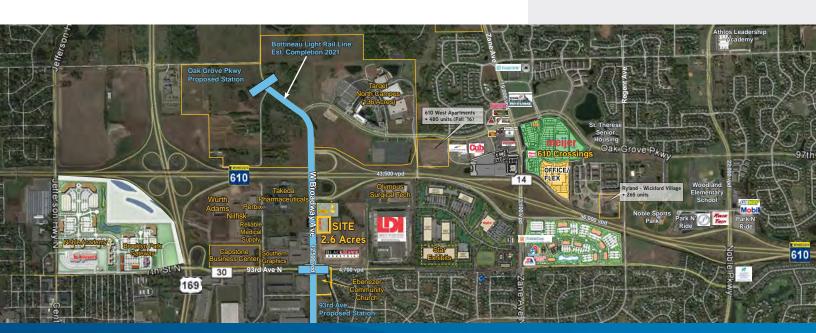

### **Property Details**

- > For Lease, BTS, or Land for Sale
- > Up to 17,300 SF Available or 2.6 Acres
- > Adjacent to Two Hotels Totaling 205 Rooms
- > Great Highway Access
- > Hwy 610 Extension to I-94 Completed Fall 2016
- > LRT Blue Line Proposed Station at 93rd Ave and Broadway
- > Site Delivery: Rough Graded PAD
- > Utilities Available
- > Ground Breaking Spring 2017

### Site Information

**Location** 9400 West Broadway Ave

Brooklyn Park, MN 55445

**Description** 17,300 SF Available

2.6 Acres Available

**Zoning** BP - Business Park District

| DEMOGRAPHICS:     | 1 Miles  | 3 Miles  | 5 Miles  |
|-------------------|----------|----------|----------|
| Population        | 5,577    | 76,600   | 208,928  |
| Median HH Income  | \$72,364 | \$74,150 | \$66,654 |
| Average HH Income | \$91,703 | \$89,899 | \$83,837 |

#### **TRAFFIC COUNTS:**

Highway 610 61,000 vehicles per day
West Broadway Ave 12,500 vehicles per day