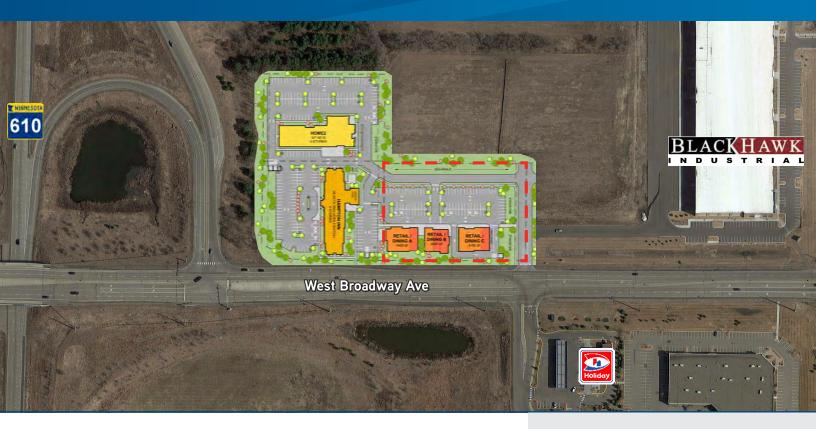

### **Property Details**

- > For Lease, BTS, or Land for Sale
- > Up to 17,300 SF Available or 2.6 Acres
- > Adjacent to Two Hotels Totaling 205 Rooms
- > Great Highway Access
- > Hwy 610 Extension to I-94 Completed Fall 2016
- > LRT Blue Line Proposed Station at 93rd Ave and Broadway
- > Site Delivery: Rough Graded PAD
- > Utilities Available
- > Ground Breaking Spring 2017

### Site Information

**Location** 9400 West Broadway Ave

Brooklyn Park, MN 55445

**Description** 17,300 SF Available

2.6 Acres Available

**Zoning** BP - Business Park District

| DEMOGRAPHICS:     | 1 Miles  | 3 Miles  | 5 Miles  |
|-------------------|----------|----------|----------|
| Population        | 5,577    | 76,600   | 208,928  |
| Median HH Income  | \$72,364 | \$74,150 | \$66,654 |
| Average HH Income | \$91,703 | \$89,899 | \$83,837 |

#### **TRAFFIC COUNTS:**

Highway 610 61,000 vehicles per day
West Broadway Ave 12,500 vehicles per day