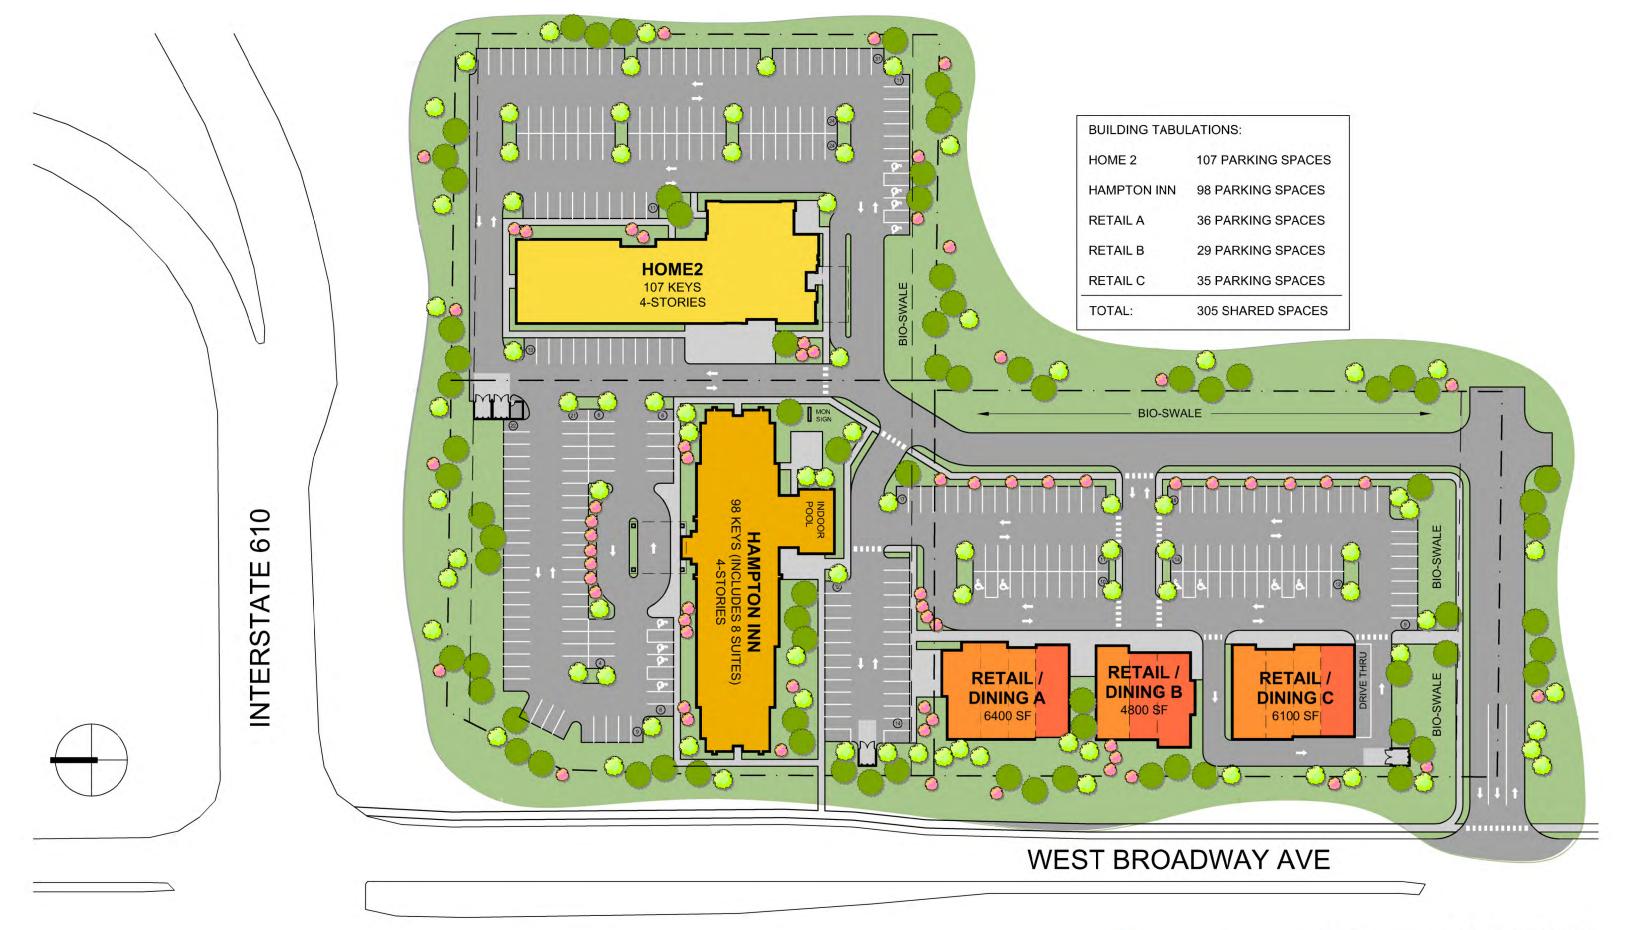

#### **RETAIL FOR LEASE/SALE/BTS**

# Midas Station

9400 WEST BROADWAY AVENUE | BROOKLYN PARK, MN

### **Property Details**

- > For Lease, BTS, or Land for Sale
- > Up to 17,300 SF Available or 2.6 Acres
- > Adjacent to Two Hotels Totaling 205 Rooms
- > Great Highway Access
- > Hwy 610 Extension to I-94 Completed Fall 2016
- > LRT Blue Line Proposed Station at 93rd Ave and Broadway
- > Site Delivery: Rough Graded PAD
- > Utilities Available
- > Ground Breaking Spring 2017

### Site Information

**Location** 9400 West Broadway Ave

Brooklyn Park, MN 55445

**Description** 17,300 SF Available

2.6 Acres Available

**Zoning** BP - Business Park District

| DEMOGRAPHICS:     | 1 Miles  | 3 Miles  | 5 Miles  |
|-------------------|----------|----------|----------|
| Population        | 5,577    | 76,600   | 208,928  |
| Median HH Income  | \$72,364 | \$74,150 | \$66,654 |
| Average HH Income | \$91,703 | \$89,899 | \$83,837 |

### Contact Us

NATE HANSEN 952 374 5856 nate.hansen@colliers.com

TED GONSIOR 952 897 7744

ted.gonsior@colliers.com

COLLIERS INTERNATIONAL 4350 Baker Road, Suite 400 Minnetonka, MN 55343

www.colliers.com

**RETAIL C** 

Scale: 1" = 70'-0"