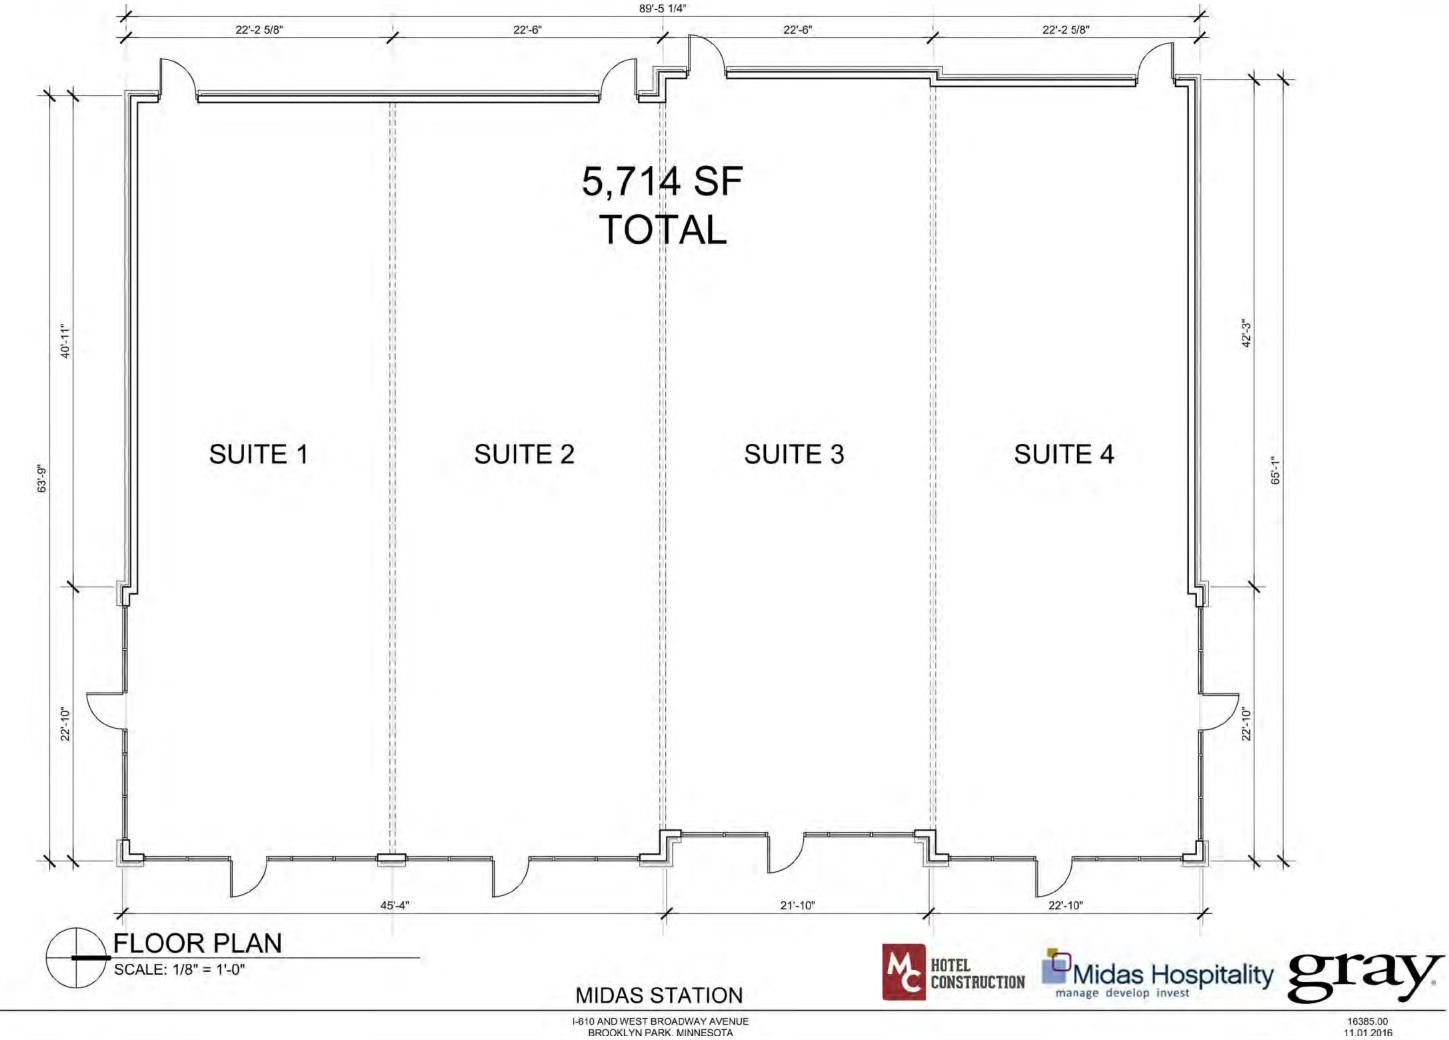

### **Property Details**

- > For Lease, BTS, or Land for Sale
- > Up to 17,300 SF Available or 2.6 Acres
- > Adjacent to Two Hotels Totaling 205 Rooms
- > Great Highway Access
- > Hwy 610 Extension to I-94 Completed Fall 2016
- > LRT Blue Line Proposed Station at 93rd Ave and Broadway
- > Site Delivery: Rough Graded PAD
- > Utilities Available
- > Ground Breaking Spring 2017

### Site Information

**Location** 9400 West Broadway Ave

Brooklyn Park, MN 55445

**Description** 17,300 SF Available

2.6 Acres Available

**Zoning** BP - Business Park District

| DEMOGRAPHICS:     | 1 Miles  | 3 Miles  | 5 Miles  |
|-------------------|----------|----------|----------|
| Population        | 5,577    | 76,600   | 208,928  |
| Median HH Income  | \$72,364 | \$74,150 | \$66,654 |
| Average HH Income | \$91,703 | \$89,899 | \$83,837 |