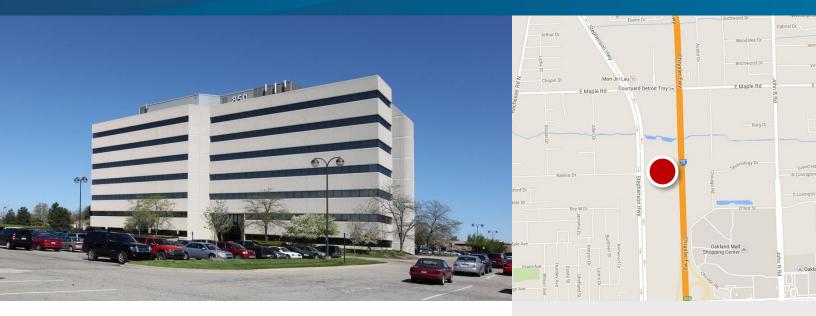

# Robbins Executive Park Availability

850 STEPHENSON HIGHWAY, TROY, MICHIGAN

Crossroads: Stephenson Hwy & Maple Road

- 1,176 14,672 SF Available
- Cafeteria / Lunchroom on Premises
- Close Proximity to I-75
- Ample Parking
- Suites Ready for Immediate Occupancy
- Near Amenities, such as, Shopping Centers, Restaurants and Hotels