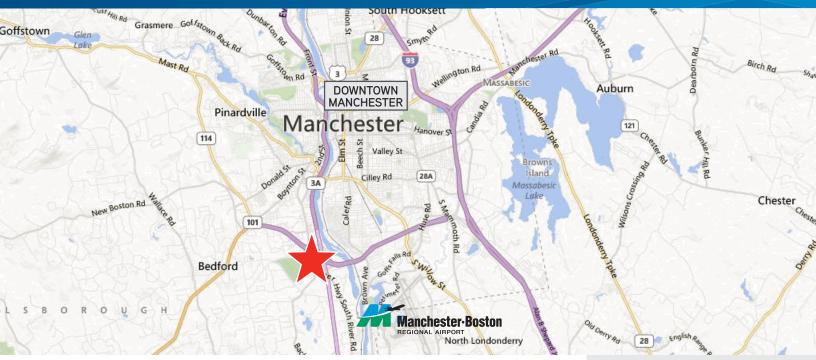

### **Property Highlights**

- > Prime office space offers ample parking on-site and is nicely appointed for professional office use with third floor storage area; can also be converted for use as a medical office
- > Existing class A finishes, making the space move-in ready
- > Signage opportunity on South River Road, one of NH's most desirable business corridors, with 25,000 VPD (per NHDOT 2014) and potential building signage visible from I-293 with 75,500 VPD (per NHDOT 2009)
- > Excellent highway access to Interstates 93 & 293, as well as the Everett Turnpike/Route 3
- Less than 4 miles from both Manchester-Boston Regional Airport and downtown Manchester