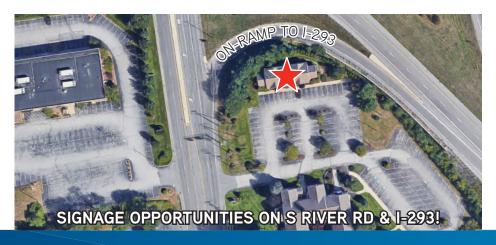

### **Property Highlights**

- > Prime office space offers ample parking on-site and is nicely appointed for professional office use with third floor storage area; can also be converted for use as a medical office
- > Existing class A finishes, making the space move-in ready
- > Signage opportunity on South River Road, one of NH's most desirable business corridors, with 25,000 VPD (per NHDOT 2014) and potential building signage visible from I-293 with 75,500 VPD (per NHDOT 2009)
- > Excellent highway access to Interstates 93 & 293, as well as the Everett Turnpike/Route 3
- Less than 4 miles from both Manchester-Boston Regional Airport and downtown Manchester