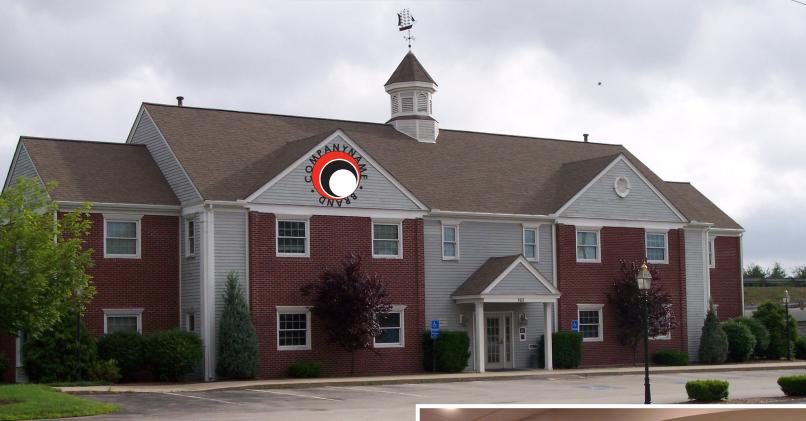

# Class A Identity Building

163 SOUTH RIVER ROAD, BEDFORD, NH 03110

Riley Enterprises has recently purchased and is proud to offer this free standing identity building located at 163 South River Road. Build your brand and create a presence.

## 163 South River Road, Bedford, NH

### **Property Highlights**

- > Prime office space offers ample parking on-site and is nicely appointed for professional office use with third floor storage area; can also be converted for use as a medical office
- > Existing class A finishes, making the space move-in ready
- > Signage opportunity on South River Road, one of NH's most desirable business corridors, with 25,000 VPD (per NHDOT 2014) and potential building signage visible from I-293 with 75,500 VPD (per NHDOT 2009)
- > Excellent highway access to Interstates 93 & 293, as well as the Everett Turnpike/Route 3
- Less than 4 miles from both Manchester-Boston Regional Airport and downtown Manchester