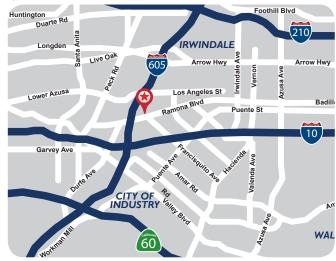

#### Property Highlights

- Professional Business Park
  Environment
- Immediate Access to 605, 10 & 60 Freeways
- Industrial and Office Unit Sizes from 880 - 5,000 SF
- Near Retail Amenities
- Property Management on Site