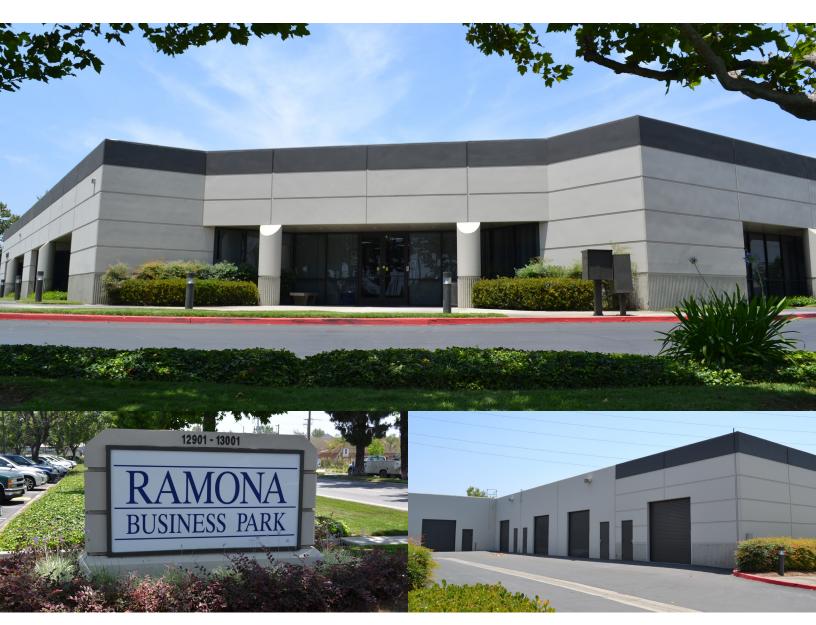

# **RAMONA BUSINESS PARK**

## 12901 - 13177 Ramona Blvd., Irwindale, California

#### Property Highlights

- Professional Business Park
  Environment
- Immediate Access to 605, 10 & 60 Freeways
- Industrial and Office Unit Sizes from 880 - 5,000 SF
- Near Retail Amenities
- Property Management on Site