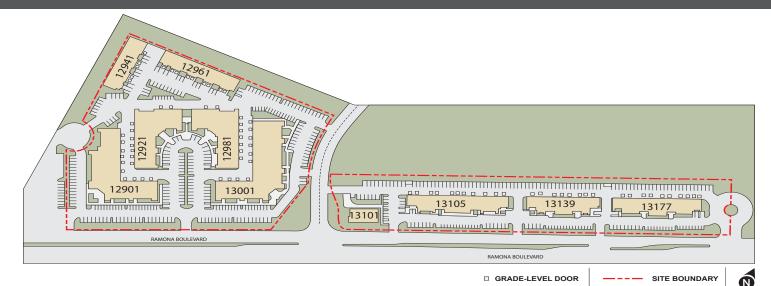

### RAMONA BUSINESS PARK

12901 - 13177 Ramona Blvd. Irwindale, California

|                                 |        |                |               | , –          |
|---------------------------------|--------|----------------|---------------|--------------|
| ADDRESS                         | Avl SF | Office Size/SF | Lease Rate/SF | Ground Level |
| 12921 Ramona Blvd., Suite A     | 1,495  | 700            | \$1.05        | I            |
| 12921 Ramona Blvd., Suite C     | 1,708  | 900            | \$1.05        | I            |
| 12941 Ramona Blvd., Suite A & B | 2,377  | 800            | \$1.00        | I            |
| 13105 Ramona Blvd., Suite B     | 1,330  | 700            | \$1.15        | I            |
| 13105 Ramona Blvd., Suite C     | 1,330  | 500            | \$1.10        | I            |
| 13105 Ramona Blvd., Suite D     | 1,210  | 1,210          | \$1.25        | I            |
| 13105 Ramona Blvd., Suite H     | 1,270  | 900            | \$1.25        | I            |
| 13105 Ramona Blvd., Suite J     | 1,330  | 1,330          | \$1.25        | I            |
| 13139 Ramona Blvd., Suite F     | 1,210  | 500            | \$1.20        | I            |
| 13177 Ramona Blvd., Suite B     | 1,330  | 1,330          | \$1.25        | I            |
| 13177 Ramona Blvd., Suite G     | 1,210  | 1,210          | \$1.25        | I            |