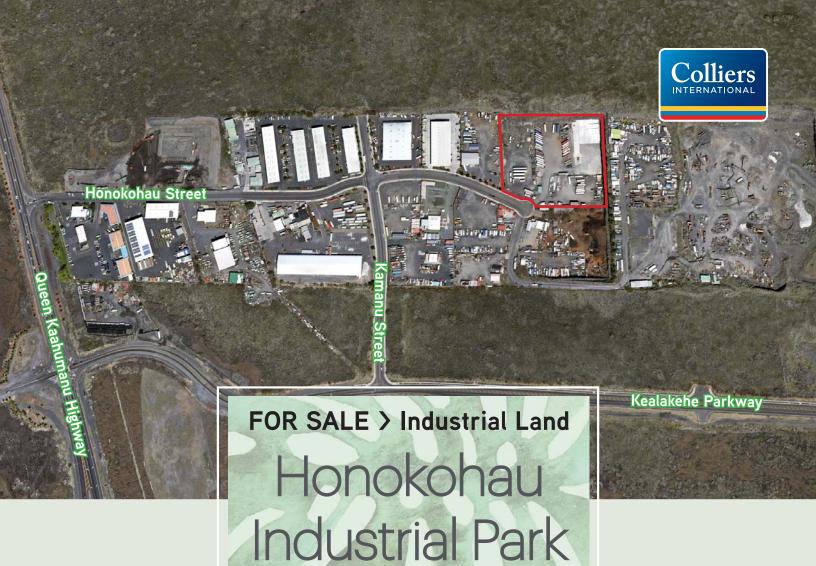

## THE PROPERTY

Rare opportunity to purchase a large MG-5A zoned parcel close to downtown Kailua-Kona. Honokohau Industrial Park is located above Honokohau Harbor, directly off of Queen Kaahumanu Highway, within 3 miles of downtown Kailua-Kona and 5 miles from the Kona Airport.

Address: 74-589 Honokohau Street

Kailua-Kona. HI

\$4.6 Million (\$18.49 PSF) Sale Price:

TMK: 3-7-4-24-6 Tenure: Fee Simple MG-5A

Total Land Size: 5.713 Acres

## Features:

Zoning:

Level, graded, fully fenced and partially paved

Diverse tenant income

4 Water units and a 1 inch water meter

WILLIAM (BILL) FROELICH (S) JD, SIOR, CCIM Investment Services Division

Tel: 808 523 9711