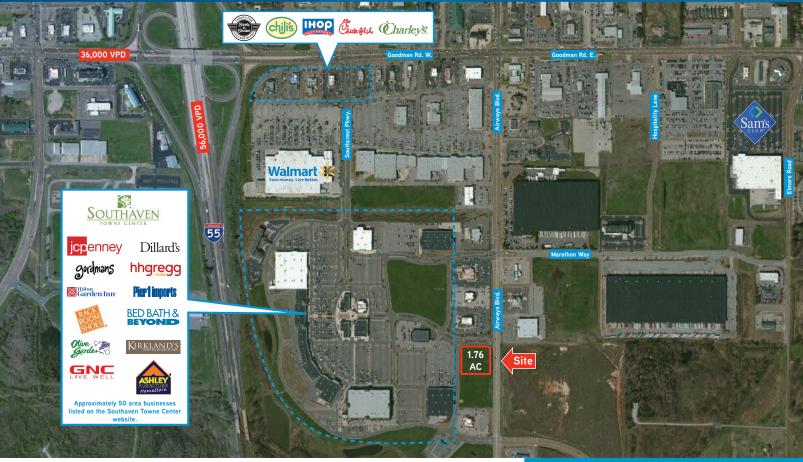

## 6475 Airways Boulevard

FORMER RUBY TUESDAY LOT, SOUTHAVEN, MS 38671

## **Property Features**

The subject property is an outparcel to the Southaven Towne Center, a 520,000 square foot center along I-55, six miles south of Memphis, TN. The property is approximately 1.755 acres located in the heart of Southaven, MS. The property is located on Airways Boulevard and served by MS 302 (Goodman Rd.) to the north and Church Road to the south. Ideal location for restaurant, general retail or small strip center.

- Surrounded by many national retailers such as Bed Bath & Beyond, Dillard's, HHGregg, JCPenney, Wal-Mart, Sam's Club and more
- > Good ingress/egress
- > Outparcel to a successful 99% occupied Life Style mall
- > Accessibility to I-55