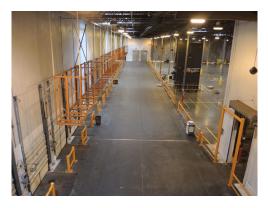

\pm 50$  double trailer spaces
  - $\gg 2$  gravel lots for excess storage
- » ≫ Office area: 12,000 SF
- » Truck Maintenance building: ±12,850 SF
- ➢ Reclaim building: ±20,000 SF
- ≫ Truck Wash building: ±2,500 SF
- >> Roof Information:
  - » fully repaired/replaced in 2010
  - » single-ply 60-mil PVC membrane

#### Utilities:

- >> Electrical Alabama Power
  - » Four back up generators
  - » Competitive power costs
  - » Excess service capacity; 9 transformers
  - » Equipment schedule available
- ≫ Water/Sewer Birmingham Water Works
- ≫ Gas Alagasco

#### Refrigeration:

- ≫ Temps capable of -20°F, -10°F, +20°F and up
- >> Ammonia system with glycol heated floor servicing freezers and 20°F meat coolers
- ➤ Cold dock areas capable of 35°F
- ightarrow Full equipment schedule available













400 INDUSTRIAL DRIVE | BIRMINGHAM, AL

# COLD STORAGE & DRY DISTRIBUTION CENTER | 100,000 - 1,311,295 SF

### SUBJECT AERIAL AND FEATURES



Colliers

INTERNATIONA

400 INDUSTRIAL DRIVE | BIRMINGHAM, AL

## COLD STORAGE & DRY DISTRIBUTION CENTER | 100,000 - 1,311,295 SF



## **FLOOR PLAN**





### 400 INDUSTRIAL DRIVE | BIRMINGHAM, AL

## COLD STORAGE & DRY DISTRIBUTION CENTER | 100,000 - 1,311,295 SF

### **RADIUS MAP**

- Less than 1 mile to I-65 with immediate access to I-20, I-59, I-22 and I-459
- > 14 miles to Birmingham-Shuttlesworth International Airport
- Centrally located in the SE with ability to reach 70% of U.S. population within a 2-day freight travel time
- Major distribution employers include Dollar General, Piggly Wiggly, Motion Industries, The Home Depot, Assoc