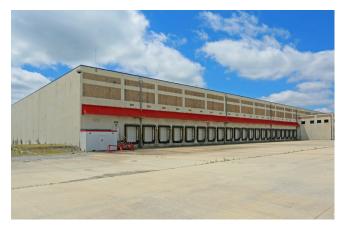

## SUBJECT PHOTOS AND FEATURES

#### General Building Info:

- >> Taxes: \$0.34/SF in 2012-2014
- >> Parking:
  - $* \pm 515$  paved vehicle
  - $\gg \pm$  70 paved tractor trailer
  - $> \pm 50$  double trailer spaces
  - $\gg 2$  gravel lots for excess storage
- » ≫ Office area: 12,000 SF
- » Truck Maintenance building: ±12,850 SF
- ➢ Reclaim building: ±20,000 SF
- ≫ Truck Wash building: ±2,500 SF
- >> Roof Information:
  - » fully repaired/replaced in 2010
  - » single-ply 60-mil PVC membrane

#### Utilities:

- >> Electrical Alabama Power
  - » Four back up generators
  - » Competitive power costs
  - » Excess service capacity; 9 transformers
  - » Equipment schedule available
- ≫ Water/Sewer Birmingham Water Works
- ≫ Gas Alagasco

#### Refrigeration:

- ≫ Temps capable of -20°F, -10°F, +20°F and up
- >> Ammonia system with glycol heated floor servicing freezers and 20°F meat coolers
- ➤ Cold dock areas capable of 35°F
- ightarrow Full equipment schedule available