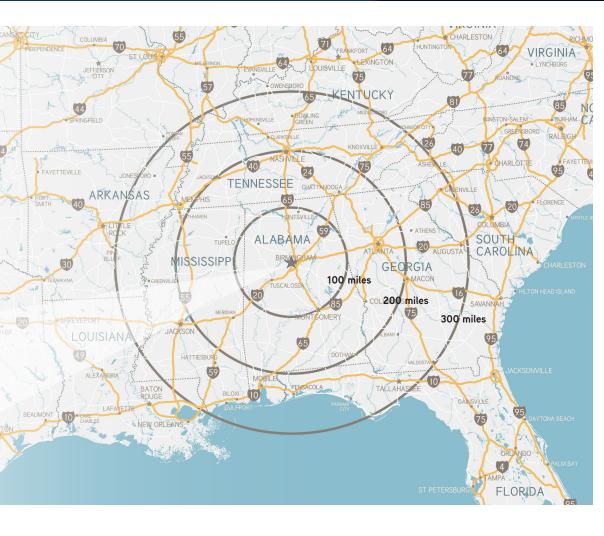

### **RADIUS MAP**

- Less than 1 mile to I-65 with immediate access to I-20, I-59, I-22 and I-459
- > 14 miles to Birmingham-Shuttlesworth International Airport
- Centrally located in the SE with ability to reach 70% of U.S. population within a 2-day freight travel time
- Major distribution employers include Dollar General, Piggly Wiggly, Motion Industries, The Home Depot, Associated Grocers of the South, Sysco, Wood-Fruitticher Grocery, Merchants Foodservice
- 392 new projects with a combined capital investment of \$3.37 billion and over 18,000 jobs in 2014