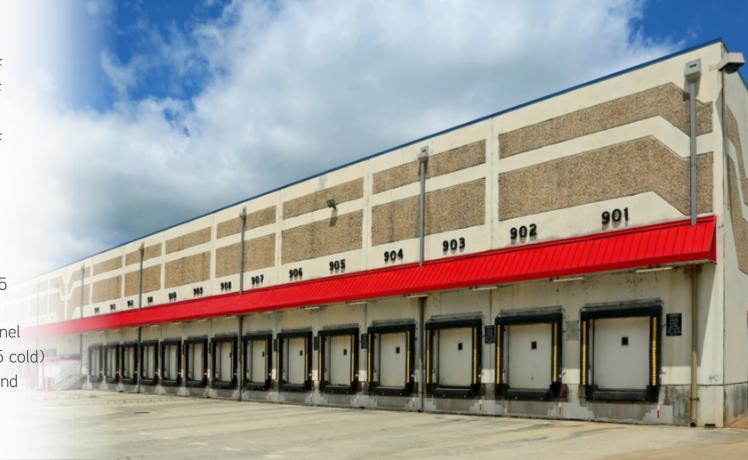

# COLD STORAGE & DRY DISTRIBUTION CENTER | 100,000 - 1,311,295 SF

### **PROPERTY STATISTICS**

- >> Total Building: 1,311,295 SF » Dry Grocery: 780,000 SF » Freezer Area: 185,000 SF 230,000 SF » Cooler Area: » Shallow Bay Dry: 71,316 SF » Reclaim, Truck Maint and Wash Bay: 44.979 SF >> Divisible to 100.000 SF
- >> Year Built: 1985 with cooler/freezer additions in 1988 and 1995
- >> Ceiling Heights: 32'-35' clear

Chris Cummings

Dir +1 404 877 9255

chris.cummings@colliers.com

- >> Construction: Concrete Tilt-Up Panel
- >> Dock Doors: 237 total (142 dry; 95 cold)
  - » All doors have levelers, bumpers and shelters; standard dock height