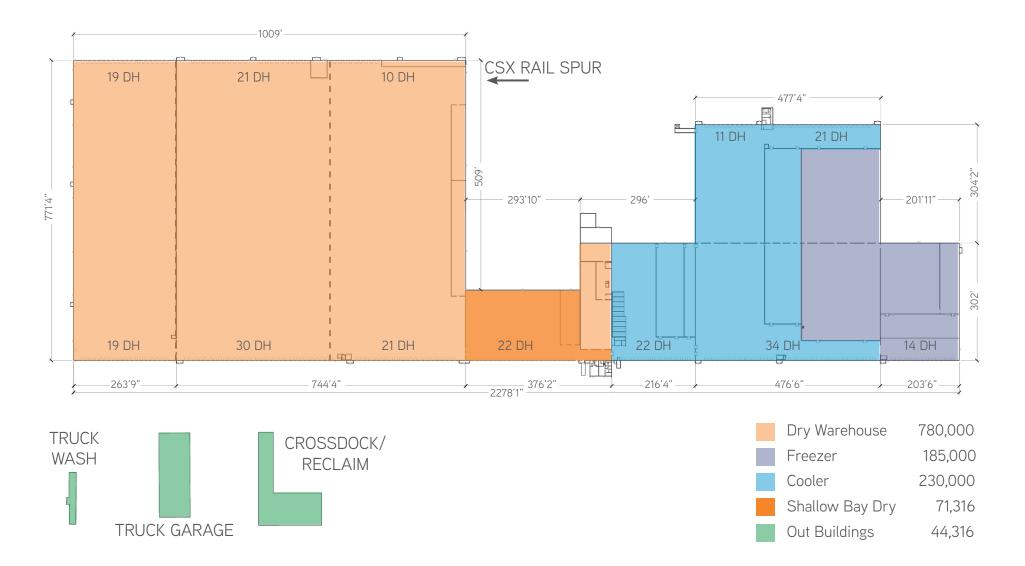

## **FLOOR PLAN**

### **PROPERTY STATISTICS**

- >> Total Building: 1,311,295 SF » Dry Grocery: 780,000 SF » Freezer Area: 185,000 SF 230,000 SF » Cooler Area: » Shallow Bay Dry: 71,316 SF » Reclaim, Truck Maint and Wash Bay: 44.979 SF >> Divisible to 100.000 SF
- >> Year Built: 1985 with cooler/freezer additions in 1988 and 1995
- >> Ceiling Heights: 32'-35' clear