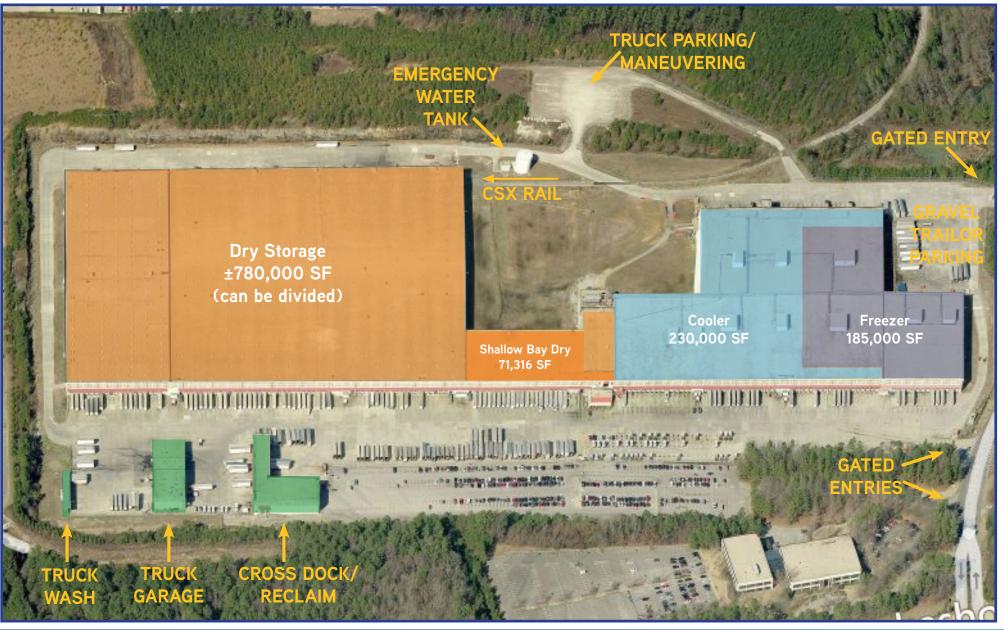

### SUBJECT AERIAL AND FEATURES

Colliers

INTERNATIONA

400 INDUSTRIAL DRIVE | BIRMINGHAM, AL

### **PROPERTY STATISTICS**

- >> Total Building: 1,311,295 SF » Dry Grocery: 780,000 SF » Freezer Area: 185,000 SF 230,000 SF » Cooler Area: » Shallow Bay Dry: 71,316 SF » Reclaim, Truck Maint and Wash Bay: 44.979 SF >> Divisible to 100.000 SF
- >> Year Built: 1985 with cooler/freezer additions in 1988 and 1995
- >> Ceiling Heights: 32'-35' clear