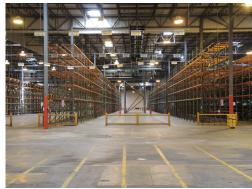

pm 50$  double trailer spaces
  - $\gg 2$  gravel lots for excess storage
- » ≫ Office area: 12,000 SF
- » Truck Maintenance building: ±12,850 SF
- ➢ Reclaim building: ±20,000 SF
- ≫ Truck Wash building: ±2,500 SF
- >> Roof Information:
  - » fully repaired/replaced in 2010
  - » single-ply 60-mil PVC membrane

#### Utilities:

- >> Electrical Alabama Power
  - » Four back up generators
  - » Competitive power costs
  - » Excess service capacity; 9 transformers
  - » Equipment schedule available
- ≫ Water/Sewer Birmingham Water Works
- ≫ Gas Alagasco

#### Refrigeration:

- ≫ Temps capable of -20°F, -10°F, +20°F and up
- >> Ammonia system with glycol heated floor servicing freezers and 20°F meat coolers
- ➤ Cold dock areas capable of 35°F
- ightarrow Full equipment schedule available













400 INDUSTRIAL DRIVE | BIRMINGHAM, AL

# COLD STORAGE & DRY DISTRIBUTION CENTER | 100,000 - 1,311,295 SF

### SUBJECT AERIAL AND FEATURES



Colliers

INTERNATIONA

400 INDUSTRIAL DRIVE | BIRMINGHAM, AL

## COLD STORAGE & DRY DISTRIBUTION CENTER | 100,000 - 1,311,295 SF



## **FLOOR PLAN**





### 400 INDUSTRIAL DRIVE | BIRMINGHAM, AL

## COLD STORAGE & DRY DISTRIBUTION CENTER | 100,000 - 1,311,295 SF

### **RADIUS MAP**

- Less than 1 mile to I-65 with immediate access to I-20, I-59, I-22 and I-459
- > 14 miles to Birmingham-Shuttlesworth International Airport
- Centrally located in the SE with ability to reach 70% of U.S. population within a 2-day freight travel time
- Major distribution employers include Dollar General, Piggly Wiggly, Motion Industries, The Home Depot, Associa