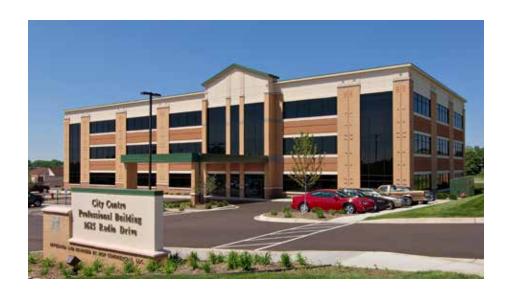

# City Centre Professional Bldg

Accelerating success.

1625 Radio Drive | Woodbury, MN 55125

#### **BUILDING AMENITIES**

- Attractive, three-story, 52,033 square foot building suited for professional office and medical users
- > State-of-the-art building systems
- > Great visibility and direct access from Radio Drive
- > Area amenities include many shops and restaurants
- > One of the newer Class A office buildings in Woodbury
- > Building conference room
- > On building signage possible
- > 3,221 SF available
- > \$20.00 PSF net
- > 2018 Real Estate Tax & Ops:
  - \$ 6.04 tax
  - \$ 8.28 ops
  - \$ 14.32 total

#### **AVAILABLE SPACE**

| Address               | 1625 Radio Drive<br>Woodbury, MN 55125 |
|-----------------------|----------------------------------------|
| Building Size         | 52,033 SF                              |
| Number of Floors      | 3                                      |
| Year Built            | 2006                                   |
| Parking               | Surface Lot                            |
| Availability          | 3,221 SF                               |
| Net Rental Rates      | \$20.00 PSF Net                        |
| 2018 Est. CAM & Taxes | \$14.32 PSF                            |