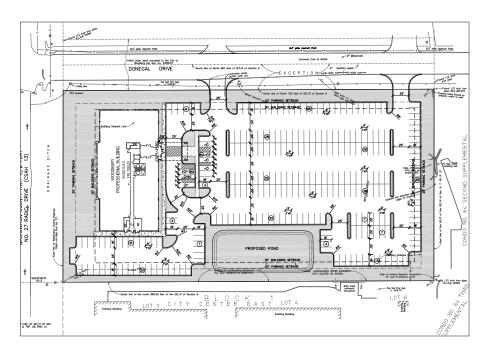

DING AMENITIES**

- Attractive, three-story, 52,033 square foot building suited for professional office and medical users
- > State-of-the-art building systems
- > Great visibility and direct access from Radio Drive
- > Area amenities include many shops and restaurants
- > One of the newer Class A office buildings in Woodbury
- > Building conference room
- > On building signage possible
- > 3,221 SF available
- > \$20.00 PSF net
- > 2018 Real Estate Tax & Ops:
  - \$ 6.04 tax
  - \$ 8.28 ops
  - \$ 14.32 total

## **CONTACT US**

Louis Suarez CCIM, SIOR 952 837 3061

louis.suarez@colliers.com

Brian Bruggeman CCIM, SIOR 952 837 3079

brian.bruggeman@colliers.com

Developed and Managed by





View our property information on your smartphone.



## **CITY CENTRE PROFESSIONAL** > SITE PLAN





#### **AVAILABLE SPACE**

| Address               | 1625 Radio Drive<br>Woodbury, MN 55125 |
|-----------------------|----------------------------------------|
| Building Size         | 52,033 SF                              |
| Number of Floors      | 3                                      |
| Year Built            | 2006                                   |
| Parking               | Surface Lot                            |
| Availability          | 3,221 SF                               |
| Net Rental Rates      | \$20.00 PSF Net                        |
| 2018 Est. CAM & Taxes | \$14.32 PSF                            |

# **CONTACT US** >

Louis Suarez CCIM, SIOR 952 837 3061

louis.suarez@colliers.com

Brian Bruggeman CCIM, SIOR 952 837 3079

brian.bruggeman@colliers.com