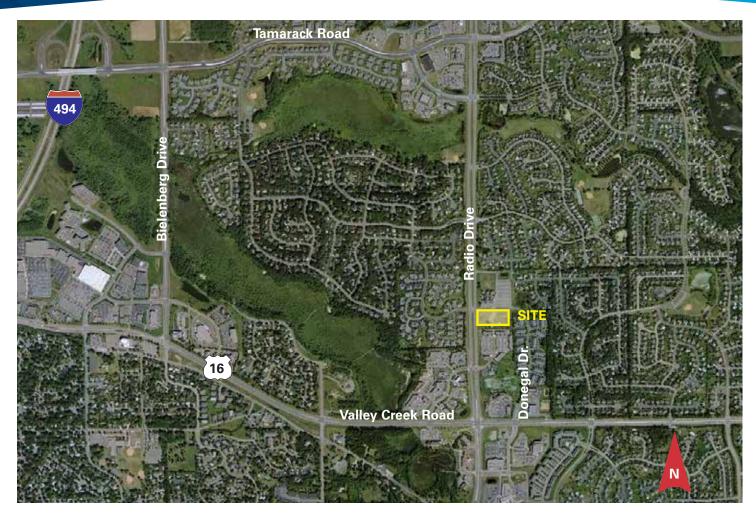

# AERIAL MAP >

City Centre Professional Building | 1625 Radio Drive | Woodbury, MN