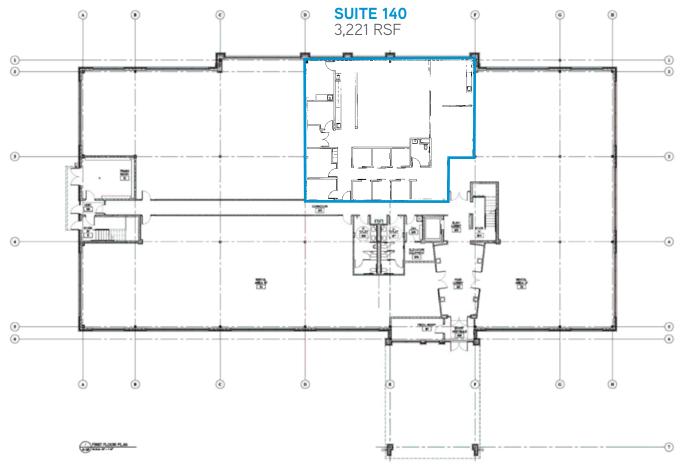

# 1ST FLOOR PLAN >

City Centre Professional Building | 1625 Radio Drive | Woodbury, MN

#### **BUILDING AMENITIES**

- Attractive, three-story, 52,033 square foot building suited for professional office and medical users
- > State-of-the-art building systems
- > Great visibility and direct access from Radio Drive
- > Area amenities include many shops and restaurants
- > One of the newer Class A office buildings in Woodbury
- > Building conference room
- > On building signage possible
- > 3,221 SF available
- > \$20.00 PSF net
- > 2018 Real Estate Tax & Ops:
  - \$ 6.04 tax
  - \$ 8.28 ops
  - \$ 14.32 total

#### **AVAILABLE SPACE**

| Address               | 1625 Radio Drive<br>Woodbury, MN 55125 |
|-----------------------|----------------------------------------|
| Building Size         | 52,033 SF                              |
| Number of Floors      | 3                                      |
| Year Built            | 2006                                   |
| Parking               | Surface Lot                            |
| Availability          | 3,221 SF                               |
| Net Rental Rates      | \$20.00 PSF Net                        |
| 2018 Est. CAM & Taxes | \$14.32 PSF                            |