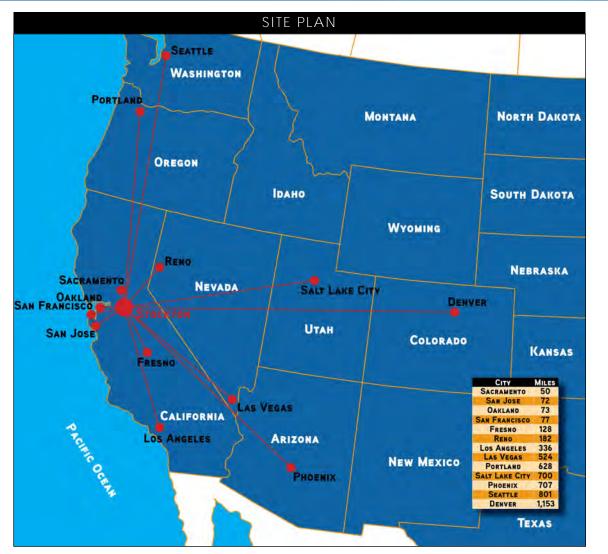

#### Property Location:

The subject property is located just East of I-5, West of Hwy 99 and in direct proximity to the Stockton Airport in the Airport Gateway Center. With the completion of the Arch-Sperry connector from Interstate 5 to Highway 99, this property maintains excellent logistic access to the State of California.