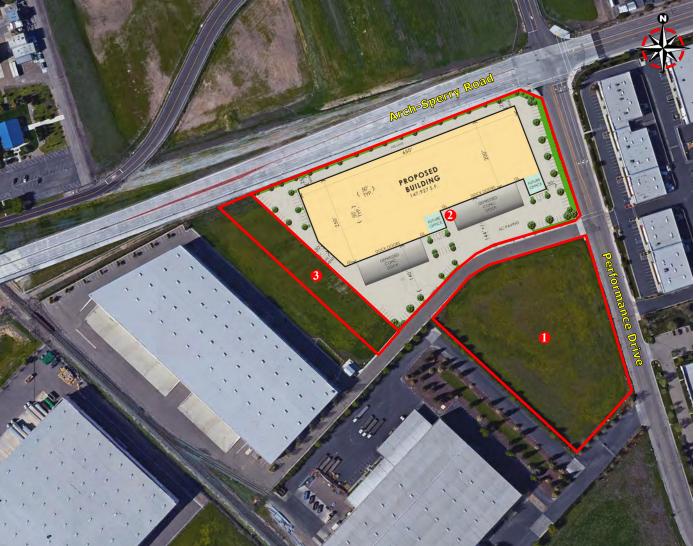

#### Property Features:

Available Parcels:

Zoning:

• Water:

• Sewer:

• Storm:

- 920 Performance Drive APN 177-450-06 / ±4.19 Acres
- 862 Performance Drive APN 177-450-32 / ±4.63 Acres
- **6** 848 Performance Drive APN 177-450-31 / ±2.73 Acres
- I-G (City of Stockton)

16" - Performance Drive California Water Service Company

- 8" Performance Drive City of Stockton
- Storm Drain Performance Drive City of Stockton
- Gas & Electric: Pacific, Gas & Electric
- Attractive Business Park Environment.
- STAA approved truck route 📵
- Excellent proximity to BNSF & UPRR Intermodal facilities.