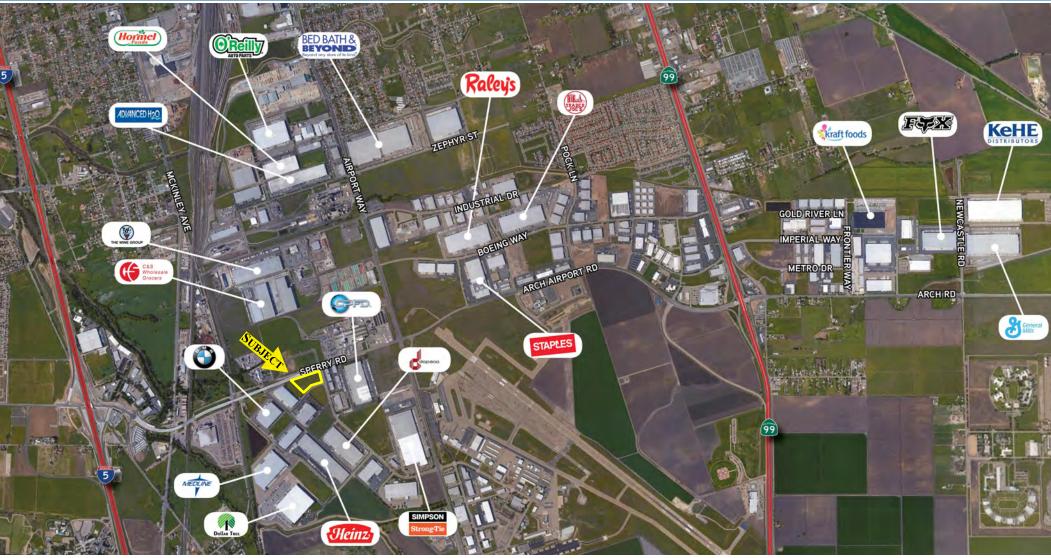

#### Property Location:

The subject property is located just East of I-5, West of Hwy 99 and in direct proximity to the Stockton Airport in the Airport Gateway Center. With the completion of the Arch-Sperry connector from Interstate 5 to Highway 99, this property maintains excellent logistic access to the State of California.