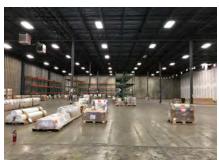

#### Overview

24,000 - 48,000 SF of industrial space available for sublease in Northwoods Business Park. 24,000 SF is available now and the additional 24,000 SF will be available on February 1, 2018. The remaining term expires on February 28, 2025. Located ±2.1 miles from I-77 and ±8.0 miles from I-85.

### **Building Features**

- > (10) 8' x 10' Dock Doors (Both Suites)
- > (6) Pit Levelers (Suite M)
- > (4) 8' x 10' Dock Doors without Levelers (Suite G)
- > (1) 8' x 10' Drive-in Door (Suite G)
- > Column Spacing: 40' x 40'
- > Space does have a demising wall with a penetration
- > Clear Height: 24'
- > Building Depth: 200'
- > ESFR
- > (3) Exhaust Fans (Suite G)