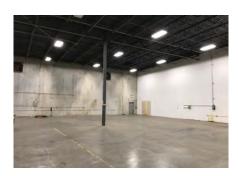

### **Building Features**

- > (10) 8' x 10' Dock Doors (Both Suites)
- > (6) Pit Levelers (Suite M)
- > (4) 8' x 10' Dock Doors without Levelers (Suite G)
- > (1) 8' x 10' Drive-in Door (Suite G)
- > Column Spacing: 40' x 40'
- > Space does have a demising wall with a penetration
- > Clear Height: 24'
- > Building Depth: 200'
- > ESFR
- > (3) Exhaust Fans (Suite G)

- > T-5 Lights on Motion Sensors
- > Separate Electrical Service
- > (1) 480v/277v 400 Amp Service
- > (3) 120v/208v 200 Amp Panels
- > (1) 208v 120 Amp Panel
- > (1) 30, (1) 60, (1) 100 Amp Disconnects
- > Multiple 110v Outlets Throughout
- > I-2 (CD)
- > Built in 1994
- > TICAM: \$0.78 PSF
- > Lease Rate: \$4.25 PSF NNN for 48,000 SF