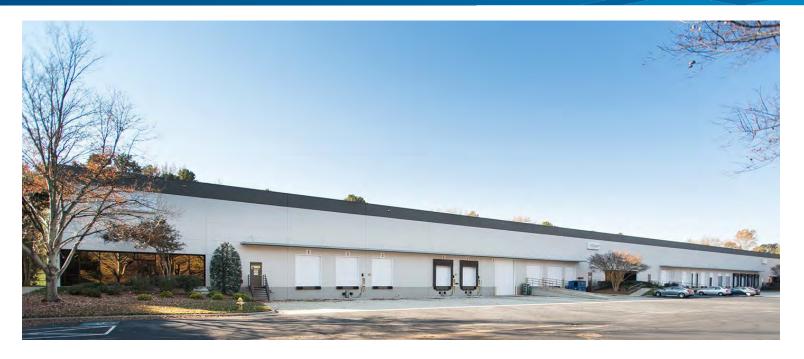

## FOR SUBLEASE

6100 Harris Technology Blvd. Suites G & M Charlotte, NC 28269

#### Overview

24,000 - 48,000 SF of industrial space available for sublease in Northwoods Business Park. 24,000 SF is available now and the additional 24,000 SF will be available on February 1, 2018. The remaining term expires on February 28, 2025. Located ±2.1 miles from I-77 and ±8.0 miles from I-85.