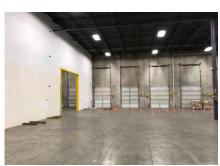

### **Building Features**

- > (10) 8' x 10' Dock Doors (Both Suites)
- > (6) Pit Levelers (Suite M)
- > (4) 8' x 10' Dock Doors without Levelers (Suite G)
- > (1) 8' x 10' Drive-in Door (Suite G)
- > Column Spacing: 40' x 40'
- > Space does have a demising wall with a penetration
- > Clear Height: 24'
- > Building Depth: 200'
- > ESFR
- > (3) Exhaust Fans (Suite G)

- > T-5 Lights on Motion Sensors
- > Separate Electrical Service
- > (1) 480v/277v 400 Amp Service
- > (3) 120v/208v 200 Amp Panels
- > (1) 208v 120 Amp Panel
- > (1) 30, (1) 60, (1) 100 Amp Disconnects
- > Multiple 110v Outlets Throughout
- > I-2 (CD)
- > Built in 1994
- > TICAM: \$0.78 PSF
- > Lease Rate: \$4.25 PSF NNN for 48,000 SF