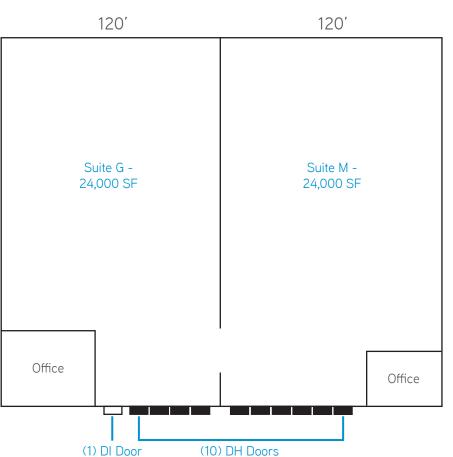

| Availability     |                                   |
|------------------|-----------------------------------|
| Suite G:         | 24,000 SF   1,800 SF Office Space |
| Suite M:         | 24,000 SF   1,500 SF Office Space |
| Total Available: | 24,000 - 48,000 SF                |

### **Building Features**

- > (10) 8' x 10' Dock Doors (Both Suites)
- > (6) Pit Levelers (Suite M)
- > (4) 8' x 10' Dock Doors without Levelers (Suite G)
- > (1) 8' x 10' Drive-in Door (Suite G)
- > Column Spacing: 40' x 40'
- > Space does have a demising wall with a penetration
- > Clear Height: 24'
- > Building Depth: 200'
- > ESFR
- > (3) Exhaust Fans (Suite G)