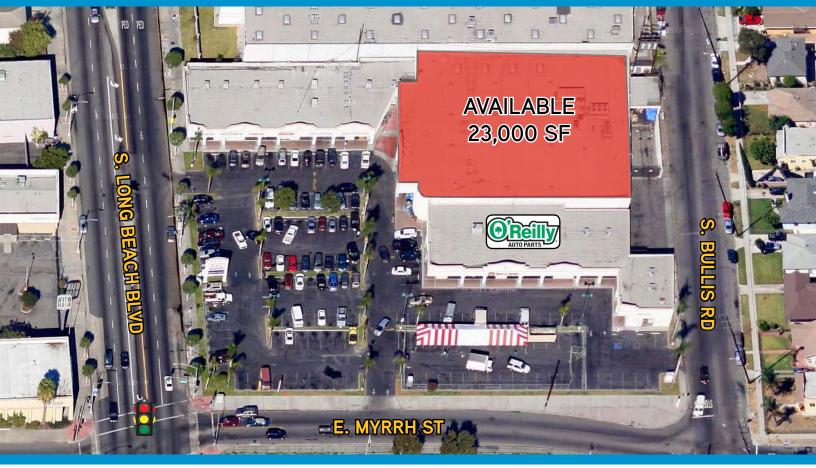

# LEASING > GROCERY ANCHOR SPACE COMPTON PAVILION

420 S LONG BEACH BLVD | COMPTON, CA 90221 (NEC LONG BEACH BLVD & MYRRH ST)

**RETAIL FORESIGHT** 

#### **Property Specifications**

- > Size: ±23,000 SF Operating Grocery Store
- > Dimensions: 154' x 150'
- > Rate: Negotiable

#### **Property Highlights**

- > Full service grocery store (Do no disturb tenant)
- > Excellent frontage along Long Beach Blvd. and access from three streets
- > High density area under-served in many retail categories
- > Pylon Signage

### **Traffic Counts**

> ±29,562 Cars / Day (Long Beach Blvd)

(Source: Costar + 3% annual increments)