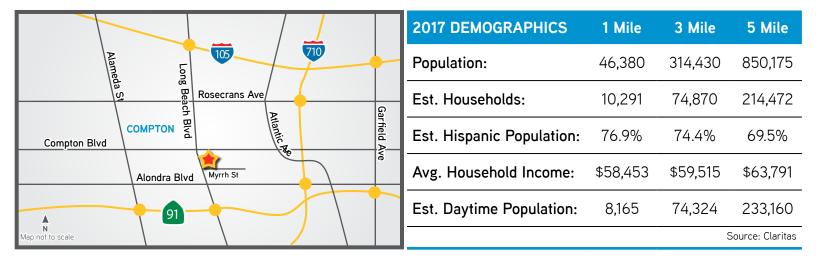

### **Traffic Counts**

> ±29,562 Cars / Day (Long Beach Blvd)

(Source: Costar + 3% annual increments)