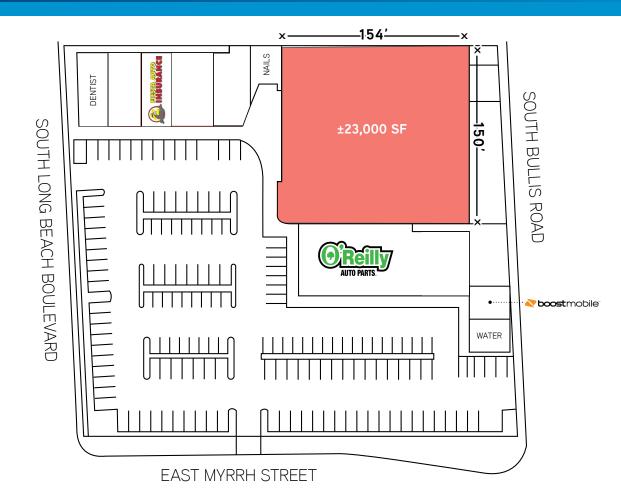

#### **Property Specifications**

- > Size: ±23,000 SF Operating Grocery Store
- > Dimensions: 154' x 150'
- > Rate: Negotiable

#### **Property Highlights**

- > Full service grocery store (Do no disturb tenant)
- > Excellent frontage along Long Beach Blvd. and access from three streets
- > High density area under-served in many retail categories
- > Pylon Signage