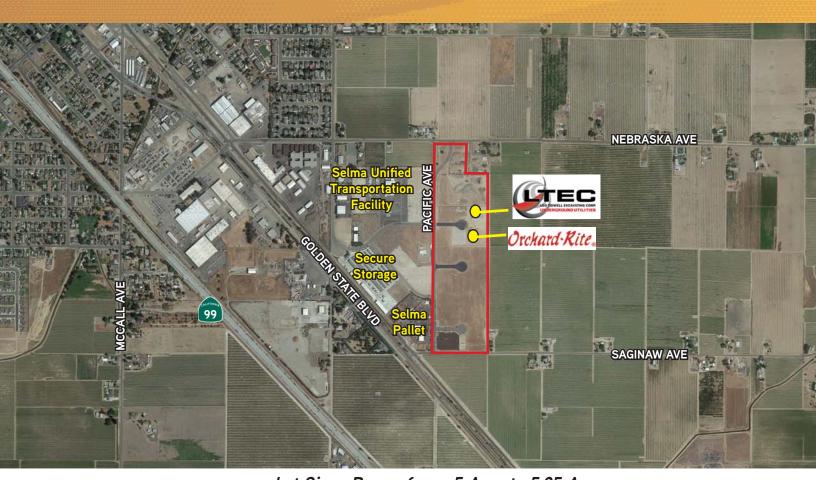

## Selma Industrial Park II

SEC NEBRASKA AND PACIFIC AVENUES, SELMA, CALIFORNIA

Lot Sizes Range from .5 Acre to 5.95 Acres
Developer/Builder will Build-To-Suit to Purchase or Lease

### **Property Summary**

- > Prices Start at \$4.25 PSF
- > Located in the City of Selma
- > Conveniently located between Fresno and Visalia
- > Lots have City Water and Sewer
- > Gas and Electrical Power provided by P.G.&E.
- > Lots are Shovel Ready
- > Site is designated for various tax credits depending on business type and employee count