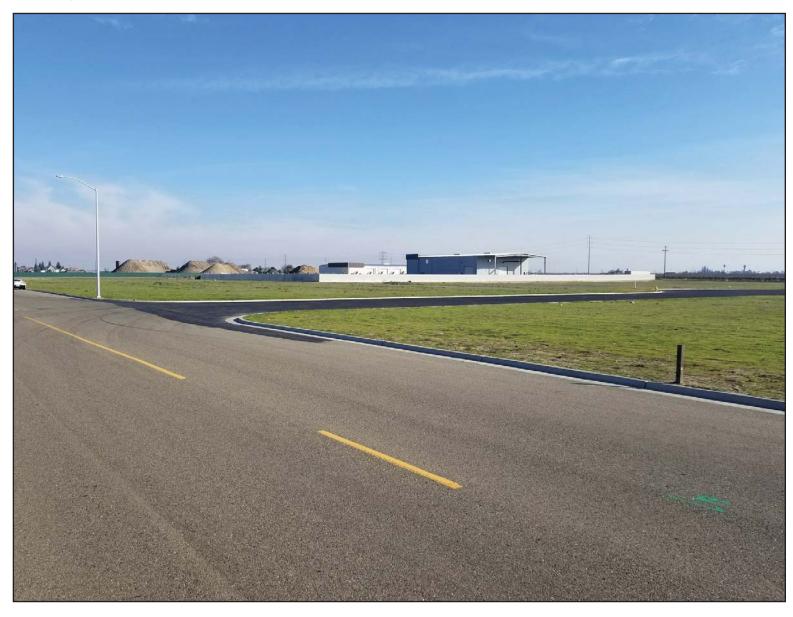

### FOR SALE OR LEASE > FULLY IMPROVED SHOVEL READY INDUSTRIAL LOTS

## Selma Industrial Park II



SEC NEBRASKA AND PACIFIC AVENUES, SELMA, CALIFORNIA



Lot Sizes Range from .5 Acre to 5.95 Acres
Developer/Builder will Build-To-Suit to Purchase or Lease

### **Property Summary**

- > Prices Start at \$4.25 PSF
- > Located in the City of Selma
- > Conveniently located between Fresno and Visalia
- > Lots have City Water and Sewer
- > Gas and Electrical Power provided by P.G.&E.
- > Lots are Shovel Ready
- > Site is designated for various tax credits depending on business type and employee count

#### FOR SALE OR LEASE > FULLY IMPROVED INDUSTRIAL LOTS

# Selma Industrial Park II

SELMA, CALIFORNIA

### **Property Photo**



# Selma Industrial Park II

SELMA, CALIFORNIA



| Lot       | Sq. Ft. | Acres |
|-----------|---------|-------|
| 1         | 30,738  | 0.706 |
| 2         | 25,375  | 0.583 |
| 3 - SOLD  | 30,056  | 0.690 |
| 4 - SOLD  | 43,397  | 0.996 |
| 5         | 256,265 | 5.952 |
| 6 - SOLD  | 36,960  | 0.848 |
| 7         | 30,071  | 0.690 |
| 8 - SOLD  | 63,764  | 1.464 |
| 9 - SOLD  | 73,029  | 1.677 |
| 10 - SOLD | 36,788  | 0.845 |
| 11 - SOLD | 22,656  | 0.520 |
| 12 - SOLD | 20,900  | 0.480 |
| 13 - SOLD | 20,900  | 0.480 |
| 14        | 22,640  | 0.520 |
| 15        | 36,256  | 0.832 |
| 16        | 73,444  | 1.686 |
| 17        | 128,591 | 2.952 |
| 18        | 72,103  | 1.655 |
| 19        | 28,372  | 0.651 |
| 20        | 26,236  | 0.602 |
| 21        | 26,224  | 0.602 |
| 22        |