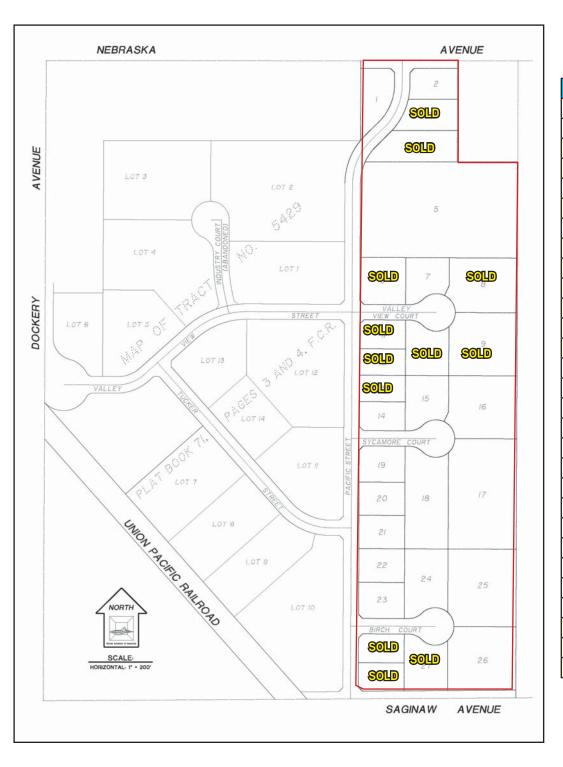

# Selma Industrial Park II

SELMA, CALIFORNIA

| Lot       | Sq. Ft. | Acres |
|-----------|---------|-------|
| 1         | 30,738  | 0.706 |
| 2         | 25,375  | 0.583 |
| 3 - SOLD  | 30,056  | 0.690 |
| 4 - SOLD  | 43,397  | 0.996 |
| 5         | 256,265 | 5.952 |
| 6 - SOLD  | 36,960  | 0.848 |
| 7         | 30,071  | 0.690 |
| 8 - SOLD  | 63,764  | 1.464 |
| 9 - SOLD  | 73,029  | 1.677 |
| 10 - SOLD | 36,788  | 0.845 |
| 11 - SOLD | 22,656  | 0.520 |
| 12 - SOLD | 20,900  | 0.480 |
| 13 - SOLD | 20,900  | 0.480 |
| 14        | 22,640  | 0.520 |
| 15        | 36,256  | 0.832 |
| 16        | 73,444  | 1.686 |
| 17        | 128,591 | 2.952 |
| 18        | 72,103  | 1.655 |
| 19        | 28,372  | 0.651 |
| 20        | 26,236  | 0.602 |
| 21        | 26,224  | 0.602 |
| 22        | 26,600  | 0.611 |
| 23        | 28,355  | 0.651 |
| 24        | 47,588  | 1.092 |
| 25        | 90,099  | 2.068 |
| 26        | 73,907  | 1.697 |
| 27 - SOLD | 37,707  | 0.866 |
| 28 - SOLD | 22,655  | 0.520 |
| 29 - SOLD | 22,089  | 0.507 |