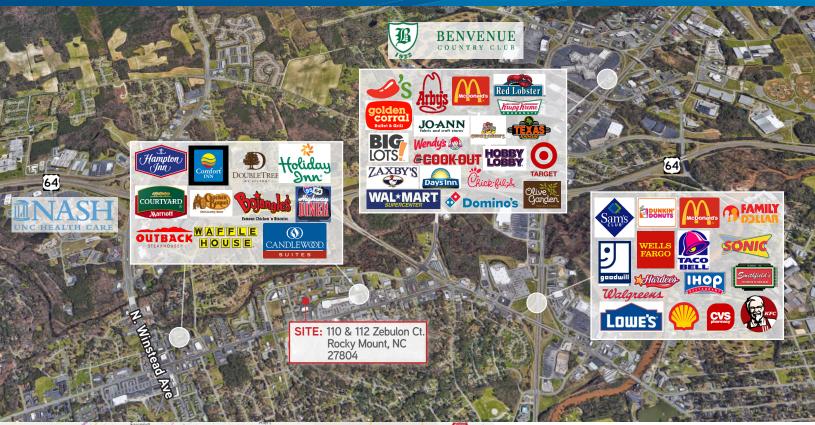

## **LOCATION**

- > 1.5 mile drive to Nash General Hospital - named "Cutting-edge Hospital by Blue Cross Blue Shield for a second consecutive year (Rocky Mount Telegram, 2016)
- > 1.5 mile drive to highway 64
- Within minutes of restaurants, retail and hotels
- > 55 miles to Raleigh, NC