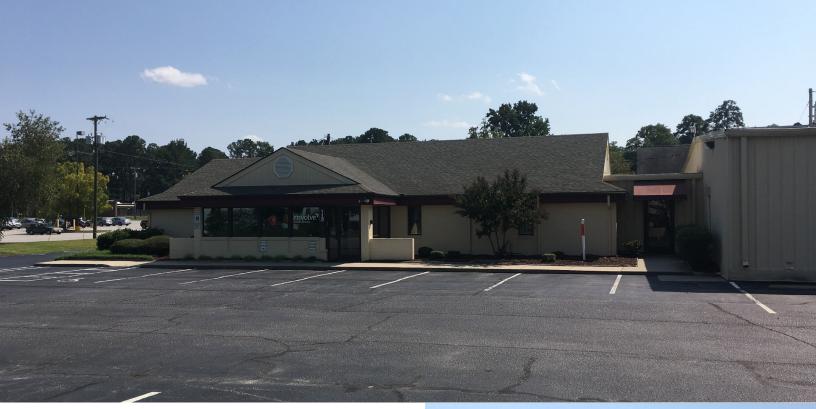

## OFFICE BUILDINGS > FOR SALE OR LEASE

110 & 112 ZEBULON CT. ROCKY MOUNT, NC 27804

## **DETAILS**

Building SF: Building 110: 4,052 SF
 Building 112: 16,632 SF
 Total: 20,682 SF

- > Excellent call center space
- Centrally located in the heart of Rocky Mount right off Sunset Avenue
- > 19,355 SF of recently renovated office space
- > 500+ SF of conditioned warehouse with drive-in door
- > 78 parking spaces with 20 additional adjacent spaces available (leased) (98 total)
- > Both buildings connected by underground fiber optic cable, wired for computers (CAT-5) and telephones
- > Both buildings equipped with electronic card access and security system that allows 5 programmable restricted individual zones.
- > A standalone secured computer room with separate cooling system
- > Backup generator
- > Floored attic storage in both buildings
- > Available for lease August 1, 2018
- CALL BROKER FOR PRICING