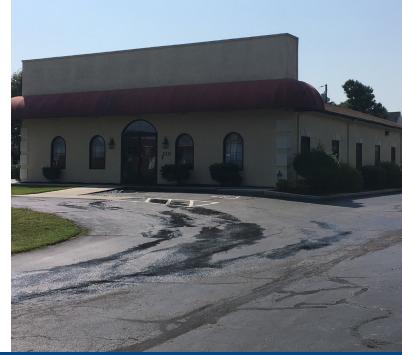

## OFFICE BUILDINGS > FOR SALE OR LEASE

110 & 112 ZEBULON CT. ROCKY MOUNT, NC 27804

## **DETAILS**

Building SF: Building 110: 4,052 SF
 Building 112: 16,632 SF
 Total: 20,682 SF

- > Excellent call center space
- Centrally located in the heart of Rocky Mount right off Sunset Avenue
- > 19,355 SF of recently renovated office space
- > 500+ SF of conditioned warehouse with drive-in door
- > 78 parking spaces with 20 additional adjacent spaces available (leased) (98 total)
- > Both buildings connected by underground fiber optic cable, wired for computers (CAT-5) and telephones
- > Both buildings equipped with electronic card access and security system that allows 5 programmable restricted individual zones.
- > A standalone secured computer room with separate cooling system
- > Backup generator
- > Floored attic storage in both buildings
- > Available for lease August 1, 2018
- CALL BROKER FOR PRICING