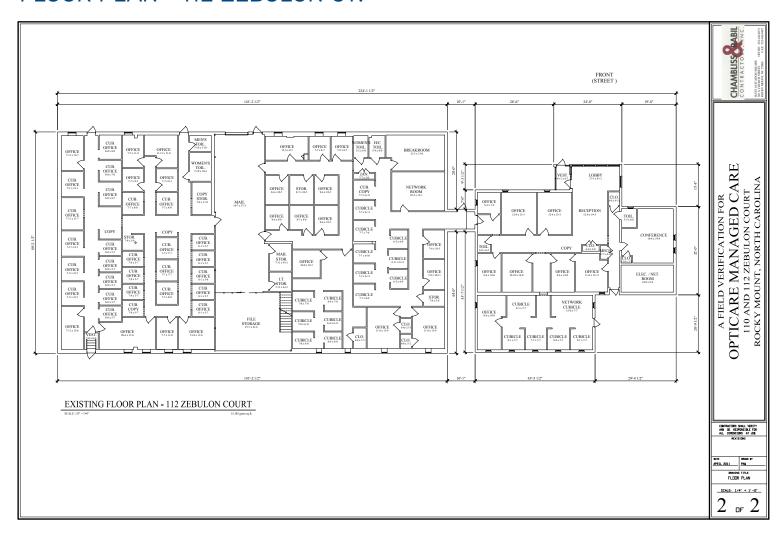

utes of restaurants, retail and hotels
- > 55 miles to Raleigh, NC

| 2017 DEMOS                      | 1 MILE   | 3 MILES  | 5 MILES  |
|---------------------------------|----------|----------|----------|
| Population                      | 4,010    | 30,655   | 59,029   |
| Total Households                | 1,830    | 12,853   | 23,785   |
| Average<br>Household<br>Incomes | \$66,392 | \$65,343 | \$57,706 |



COLLIERS INTERNATIONAL

702 Oberlin Road, Suite 400 Raleigh, NC 27605 www.colliers.com

Vice President 919 582 3148 david.stroud@colliers.com

# OFFICE BUILDINGS > FOR SALE OR LEASE 110 & 112 ZEBULON CT.

ROCKY MOUNT, NC 27804

#### FLOOR PLAN - 110 ZEBULON CT.



# OFFICE BUILDINGS > FOR SALE OR LEASE

110 & 112 ZEBULON CT. ROCKY MOUNT, NC 27804

### FLOOR PLAN - 112 ZEBULON CT.