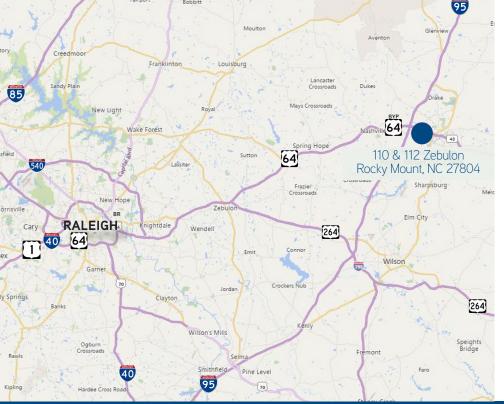

## **LOCATION**

- > 1.5 mile drive to Nash General Hospital - named "Cutting-edge Hospital by Blue Cross Blue Shield for a second consecutive year (Rocky Mount Telegram, 2016)
- > 1.5 mile drive to highway 64
- Within minutes of restaurants, retail and hotels
- > 55 miles to Raleigh, NC