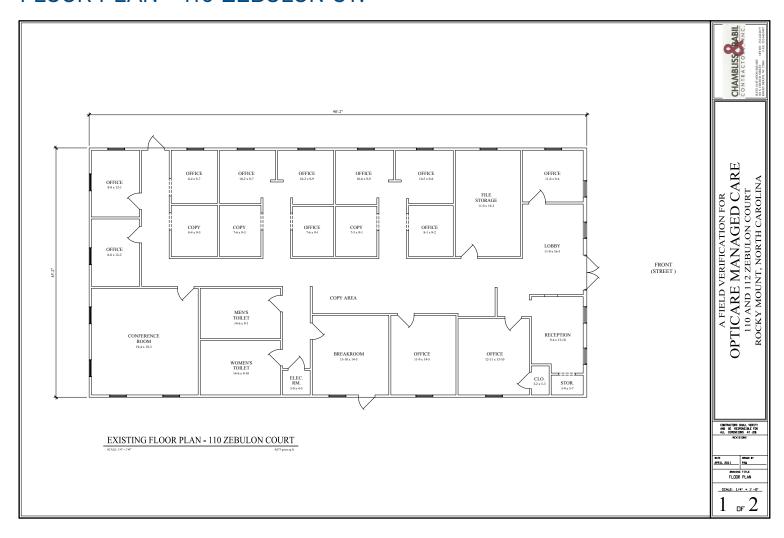

ross Blue Shield for a second consecutive year (Rocky Mount Telegram, 2016)
- > 1.5 mile drive to highway 64
- Within minutes of restaurants, retail and hotels
- > 55 miles to Raleigh, NC

| 2017 DEMOS                      | 1 MILE   | 3 MILES  | 5 MILES  |
|---------------------------------|----------|----------|----------|
| Population                      | 4,010    | 30,655   | 59,029   |
| Total Households                | 1,830    | 12,853   | 23,785   |
| Average<br>Household<br>Incomes | \$66,392 | \$65,343 | \$57,706 |



COLLIERS INTERNATIONAL

702 Oberlin Road, Suite 400 Raleigh, NC 27605 www.colliers.com

Vice President 919 582 3148 david.stroud@colliers.com

# OFFICE BUILDINGS > FOR SALE OR LEASE 110 & 112 ZEBULON CT.

ROCKY MOUNT, NC 27804

#### FLOOR PLAN - 110 ZEBULON CT.



# OFFICE BUILDINGS > FOR SALE OR LEASE

110 & 112 ZEBULON CT. ROCKY MOUNT, NC 27804

### FLOOR PLAN - 112 ZEBULON CT.