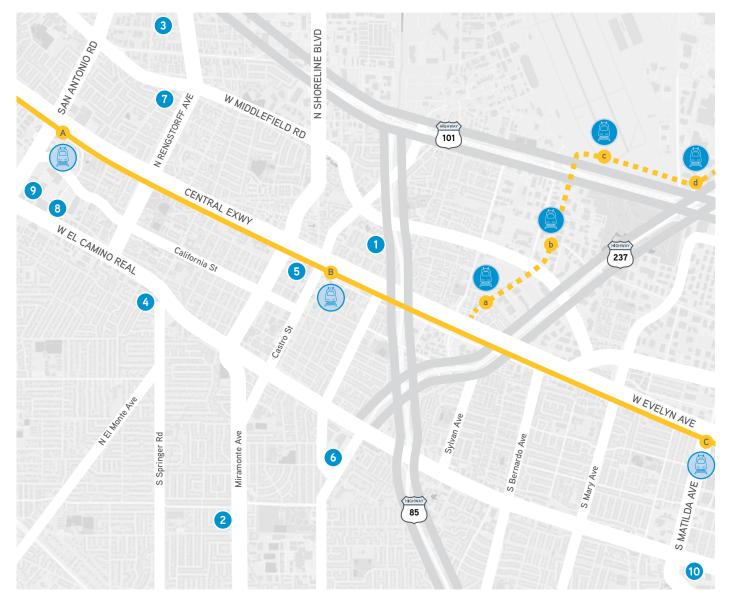

# Mountain View Amenities

### 1. Bailey Park Plaza

**570 N Shoreline Blvd** Round Table Pizza Safeway Jack-in-the-Box Starbucks Dickey's BBQ Pit

### 2. Blossom Valley Center

1720 Miramonte Ave Safeway pet food express CVS Pharmacy House of Bagels Mountin Mike's Pizza California Yoga Center Shell

### 3. Charleston Plaza 2400 Charleston Rd

Bed Bath & Beyond Best Buy Petsmart REI L&L Hawaiian Barbecue Starbucks Supercuts

4. Clarkwood Center 1911 W El Camino Real Walgreens Hertz Office Depot PetCo O'Reily Auto Parts FedEx

### 5. Downtown Mountain View

Molly Magees Opal Center for the Performing Arts Eureka! Steins Beer Garden The Crepevine Tied House Hong Kong Bistro Little Mongolian Hot Pot Red Rock Coffee Bean Sean Tapioca Express Tea Era Peet's Coffee & Tea Starbucks Posh Bagel Le Boulanger Rocket Fizz Shiva's Indian Grill Ristorante Don Giovanni Yakko Niji Sushi

Ephesus Agave Blue Line Pizza Asian Box Savvy Cellar Wine Shop & Wine Bar

### 6. Grant Park Plaza 1350 Grant Rd

99 Ranch Market Nob Hill Foods Marshalls & Home Goods Wells Fargo Peet's Coffee & Tea City Sports Club Posh Bagels Sweet Tomatoes

### 7. Monta Loma Plaza 580 N Rengstoff Ave

Safeway Western Union Starbucks Valero Chang'an Artisan Noodle Serao Academy - Brazilizn Jiu-Jitsu

8. San Antonio Center 696 Showers Dr Kohl's Walmart Krung Thai Restaurant 24 Hour Fitness Chase Bank Jo-Ann Fabrics UPS GNC

### 9. The Village at San Antonio Center 645 San Antonio Rd

LaserAway Showplace Icon Theatre Safeway The Counter Fidelity Investments Starbucks Sleep Number Pacific Catch Jared The Galleria of Jewelry 18 | 8 Fine Men's Salons Nekter Juice Bar The Pizza Studio Sprint veggiegrill SAJJ Mizu Sushi Bar & Grill

### 10. Cherry Orchard Shopping Center 300 - 390 W El Camino Real

Sunnyvale, CA Starbucks Chipotle GameStop sweetgreen Nekter Juice Bar Elements Massage Sport Clips Trader Joe's Color Me Mine The Halal Guys

### Transportation

- Caltrain A. San Antonio
- B. Mountain View
- C. Sunnyvale
- VTA Light Rail
- a. Whismanb. Middlefield Station
- c. Bayshore/NASA
- d. Moffett Park