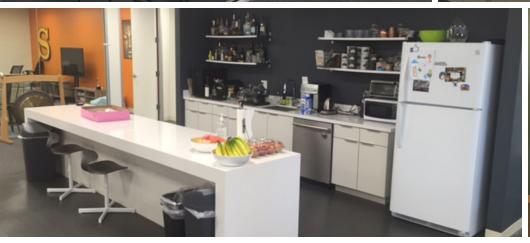

### FEATURES

- Square Footage: 6,014 SF
- \$5.85 Full Service
- LED: 1.31.2020
- Available: July 1, 2018
- Recent Market Ready Space with Title 24 Compliant Lighting
- Mix of Open Office Space, Conf. Rooms, Phone Rooms, Open Break Area
- Excellent Perimeter Windowline
- Modernized Common Areas within Building Project