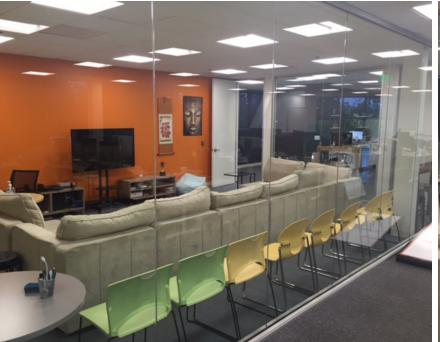

### FEATURES

- Square Footage: 6,014 SF
- \$5.85 Full Service
- LED: 1.31.2020
- Available: July 1, 2018
- Recent Market Ready Space with Title 24 Compliant Lighting
- Mix of Open Office Space, Conf. Rooms, Phone Rooms, Open Break Area
- Excellent Perimeter Windowline
- Modernized Common Areas within Building Project