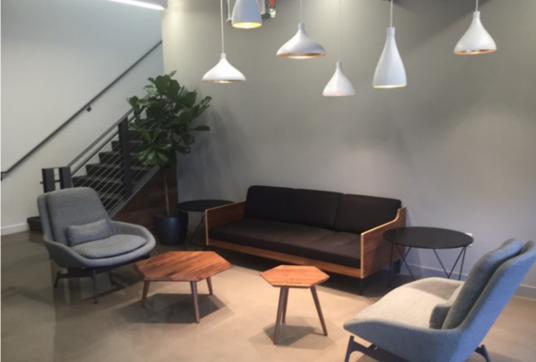

### FEATURES

- Square Footage: 6,014 SF
- \$5.85 Full Service
- LED: 1.31.2020
- Available: July 1, 2018
- Recent Market Ready Space with Title 24 Compliant Lighting
- Mix of Open Office Space, Conf. Rooms, Phone Rooms, Open Break Area
- Excellent Perimeter Windowline
- Modernized Common Areas within Building Project