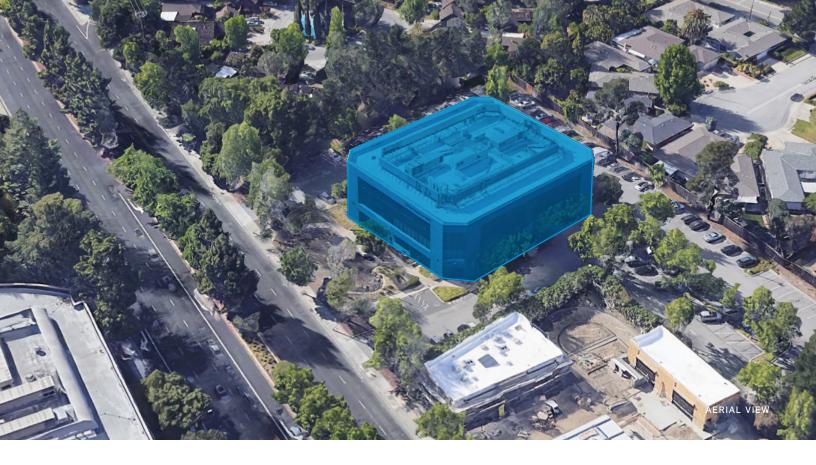

# 700 El Camino Real, Mountain View | CALIFORNIA

• Proximity to Highways 237, 85, 101

Retail Amenities within Walking Distance

• 1.5 Miles to Castro Street

Longer Term Available Direct

Nearby

Call to Tour