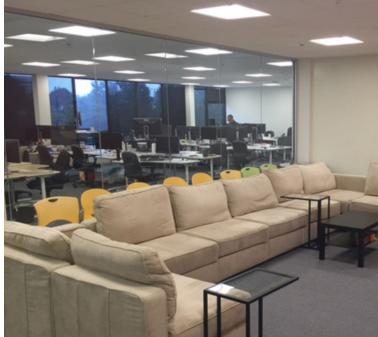

### FEATURES

- Square Footage: 6,014 SF
- \$5.85 Full Service
- LED: 1.31.2020
- Available: July 1, 2018
- Recent Market Ready Space with Title 24 Compliant Lighting
- Mix of Open Office Space, Conf. Rooms, Phone Rooms, Open Break Area
- Excellent Perimeter Windowline
- Modernized Common Areas within Building Project