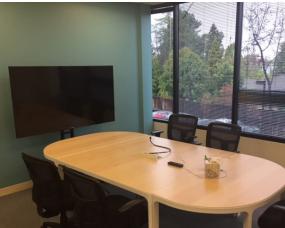

### FEATURES

- Square Footage: 6,014 SF
- \$5.85 Full Service
- LED: 1.31.2020
- Available: July 1, 2018
- Recent Market Ready Space with Title 24 Compliant Lighting
- Mix of Open Office Space, Conf. Rooms, Phone Rooms, Open Break Area
- Excellent Perimeter Windowline
- Modernized Common Areas within Building Project