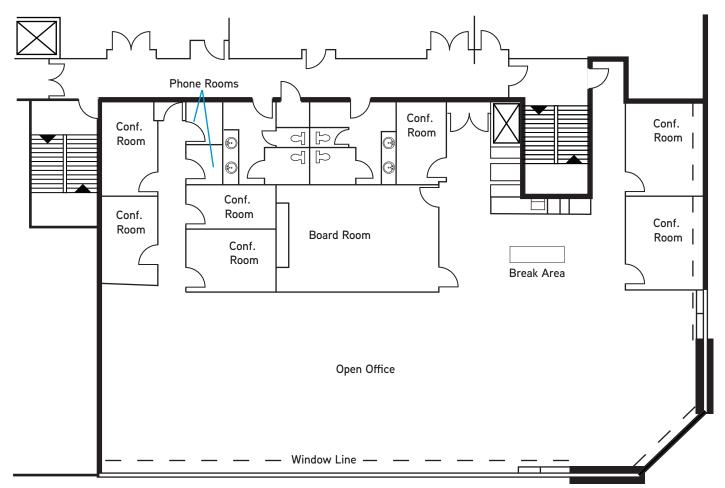

### FEATURES

- Square Footage: 6,014 SF
- \$5.85 Full Service
- LED: 1.31.2020
- Available: July 1, 2018
- Recent Market Ready Space with Title 24 Compliant Lighting
- Mix of Open Office Space, Conf. Rooms, Phone Rooms, Open Break Area
- Excellent Perimeter Windowline
- Modernized Common Areas within Building Project