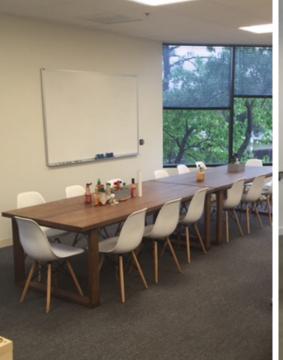

### FEATURES

- Square Footage: 6,014 SF
- \$5.85 Full Service
- LED: 1.31.2020
- Available: July 1, 2018
- Recent Market Ready Space with Title 24 Compliant Lighting
- Mix of Open Office Space, Conf. Rooms, Phone Rooms, Open Break Area
- Excellent Perimeter Windowline
- Modernized Common Areas within Building Project