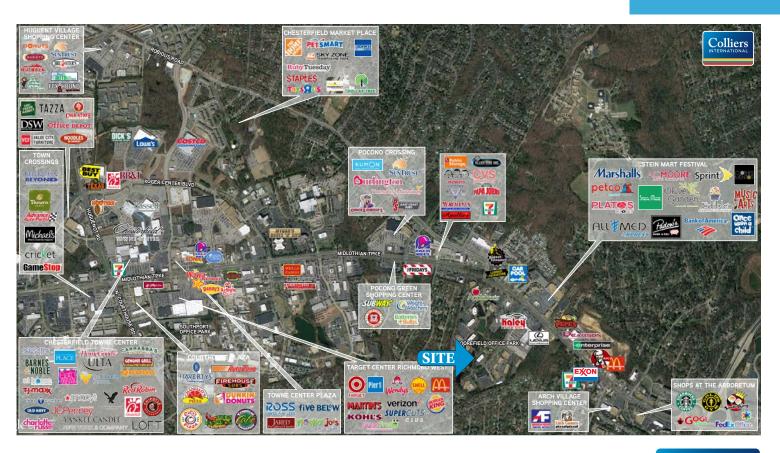

## **Property Features**

- > Up to 2,453 SF available for lease
- > Renovated first floor lobby!
- > Direct Access to Midlothian Turnpike
- > Beautiful Lake Views with walking trail
- > Monument signage opportunity
- > Furnished suites available
- > Less than 1.5 miles to Powhite Parkway
- > Large amenity base includes: TGI Fridays, Planet Fitness, Applebee's, Olive Garden , Total Wine, Gold's Gym, Carrabbas Italian Grill, FedEx Office and many more!
- > Four minute drive to HCA Johnston Willis Hospital
- > For Lease: \$15.00/SF, Full Service