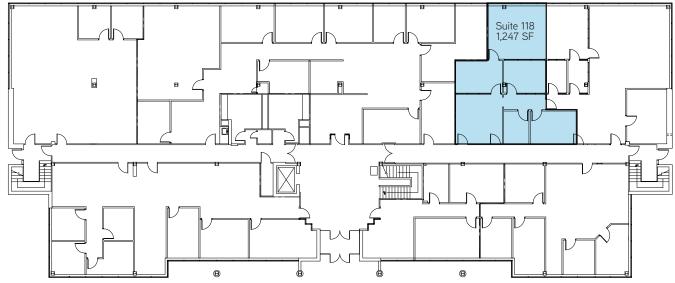

## FIRST FLOOR >

## **Property Features**

- > Up to 2,453 SF available for lease
- > Renovated first floor lobby!
- > Direct Access to Midlothian Turnpike
- > Beautiful Lake Views with walking trail
- > Monument signage opportunity
- > Furnished suites available
- > Less than 1.5 miles to Powhite Parkway
- > Large amenity base includes: TGI Fridays, Planet Fitness, Applebee's, Olive Garden , Total Wine, Gold's Gym, Carrabbas Italian Grill, FedEx Office and many more!
- > Four minute drive to HCA Johnston Willis Hospital
- > For Lease: \$15.00/SF, Full Service