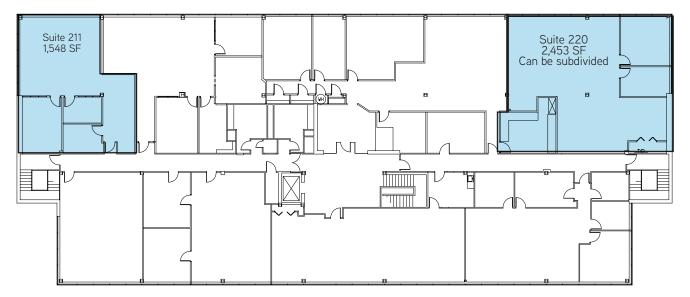

## FIRST FLOOR >

## **Property Features**

- > Up to 2,453 SF available for lease
- > Renovated first floor lobby!
- > Direct Access to Midlothian Turnpike
- > Beautiful Lake Views with walking trail
- > Monument signage opportunity
- > Furnished suites available
- > Less than 1.5 miles to Powhite Parkway
- > Large amenity base includes: TGI Fridays, Planet Fitness, Applebee's, Olive Garden , Total Wine, Gold's Gym, Carrabbas Italian Grill, FedEx Office and many more!
- > Four minute drive to HCA Johnston Willis Hospital
- > For Lease: \$15.00/SF, Full Service