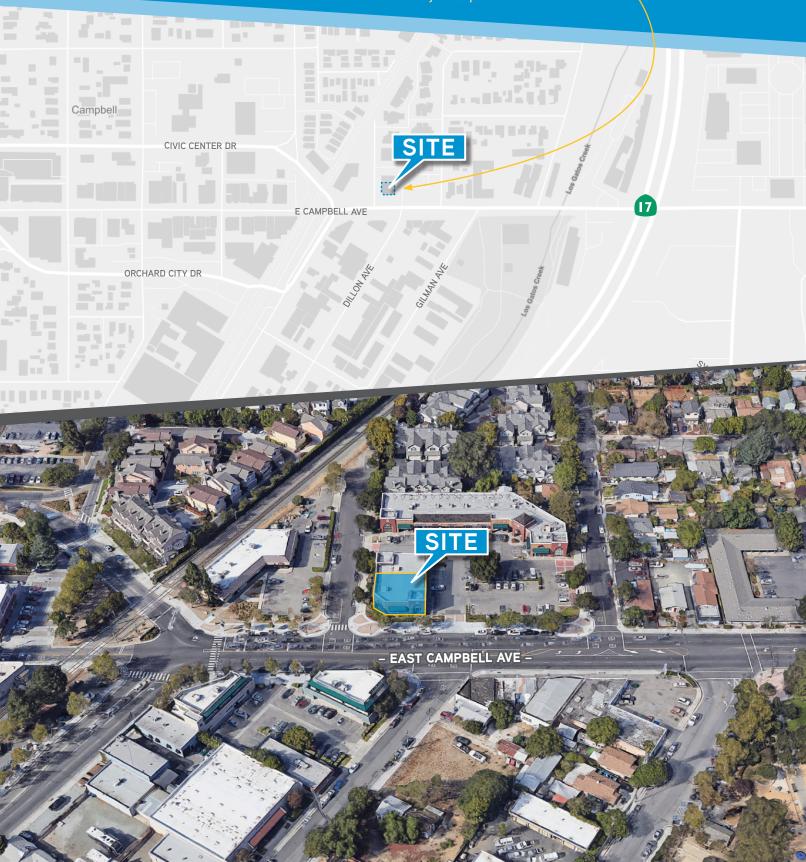

# Maps

Note: The subject property is located in downtown Campbell on Campbell Ave The major retail/restaurant street in the city of Campbell CA.

**Exterior Pictures** 

# Retail/Restaurants Map