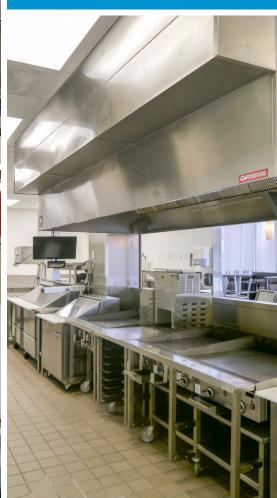

# Interior Pictures

#### NOTE

Current tenant spent approximately \$1,200,000 to convert the former bike shop into a restaurant. A list of all equipment and construction costs are available for reuse.

### ALL OF THE RESTAURANT EQUIPMENT AND FF&E IS APPROXIMATELY 1 YEAR NEW