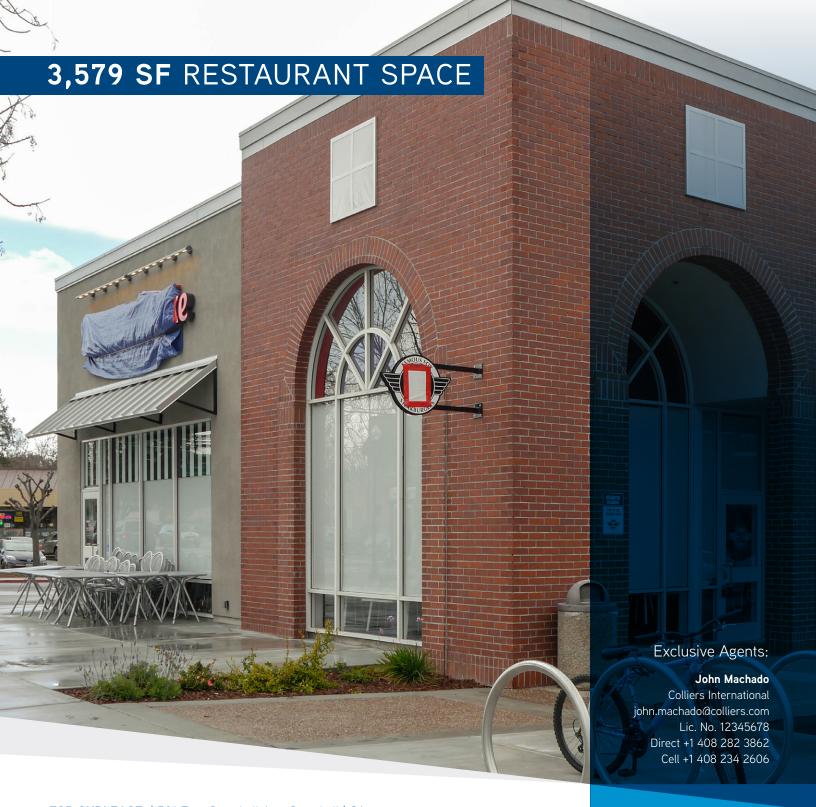

FOR SUBLEASE | 501 East Campbell Ave, Campbell | CA

#### **ADDRESS**

501 East Campbell Ave, Campbell, CA

#### PREMISES - APPROX. 3,579 SF

Pad building located at corner of Campbell Ave at Foote Ave Campbell CA part of the Lloyd Square.