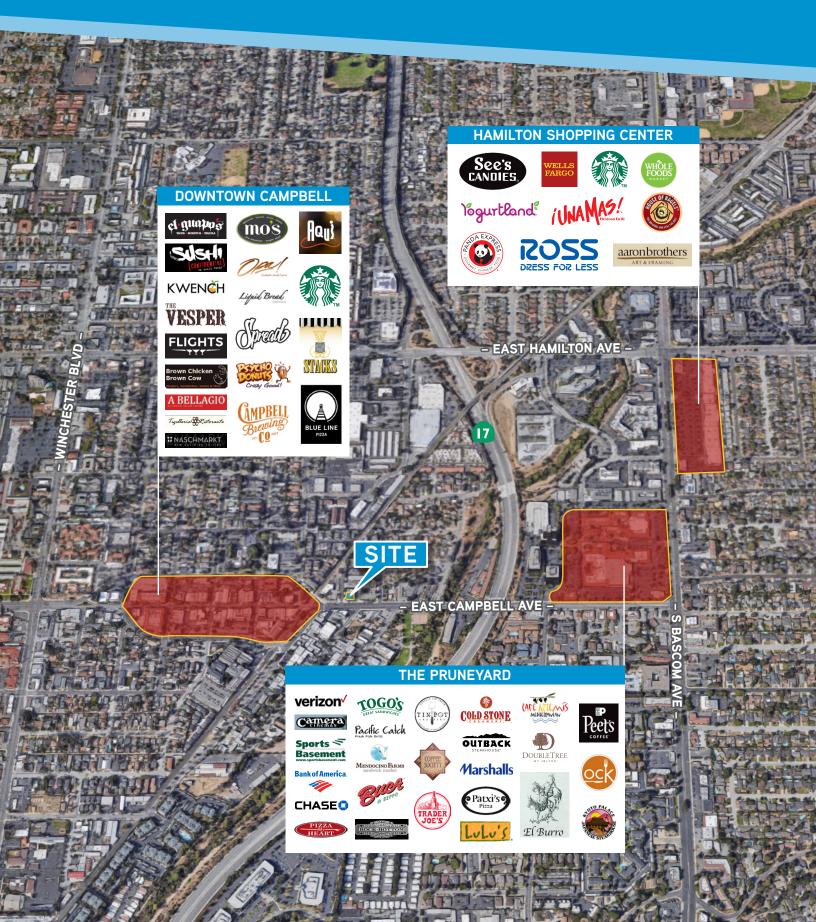

# Maps

Note: The subject property is located in downtown Campbell on Campbell Ave The major retail/restaurant street in the city of Campbell CA.

**Exterior Pictures** 

# Retail/Restaurants Map