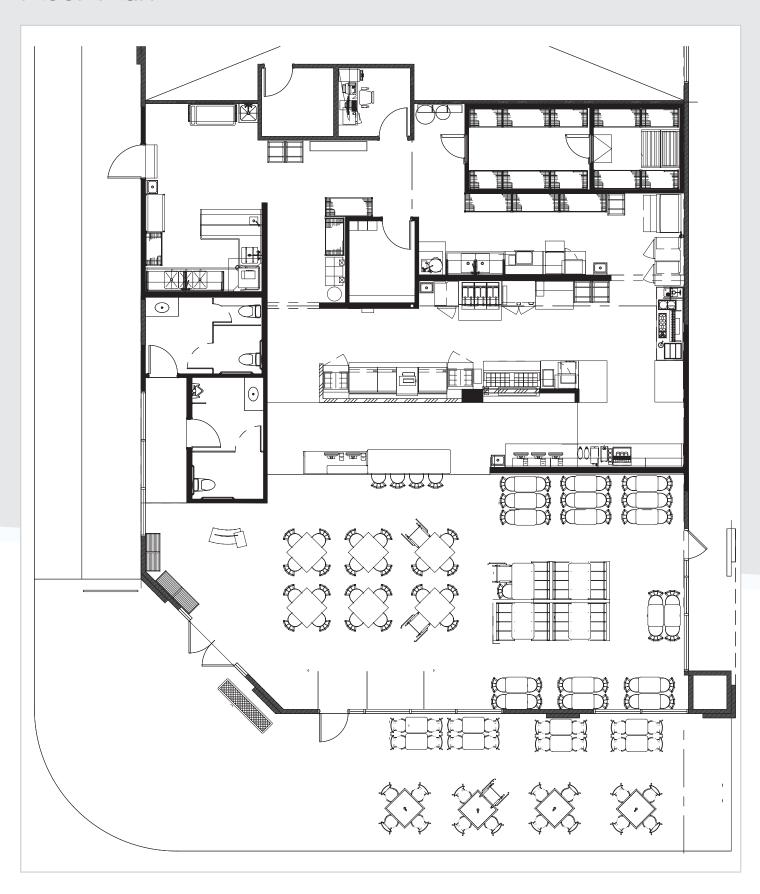

FOR SUBLEASE | 501 East Campbell Ave, Campbell | CA

## Fully Fixturized Former Steak'n Shake Restaurant

Colliers International 450 West Santa Clara Street San Jose, CA 95113 P: +1 408 282 3800



Accelerating success.

# Maps

Note: The subject property is located in downtown Campbell on Campbell Ave The major retail/restaurant street in the city of Campbell CA.





**Exterior Pictures** 





#### Call to Tour:

#### John Machado

john.machado@colliers.com Lic. No. 12345678 Direct +1 408 282 3862 Cell +1 408 234 2606

colliers.com/siliconvalley



# Interior Pictures





### Floor Plan



#### FOR SUBLEASE | 501 East Campbell Ave., Campbell | CA

### **Business Leases Term**

#### **ADDRESS**

501 East Campbell Ave, Campbell, CA

#### PREMISES - APPROX. 3,579 SF

Pad building located at corner of Campbell Ave at Foote Ave Campbell CA part of the Lloyd Square.

#### **LEASE PRIMARY TERM**

- 10years + 4 months
- Commencing 11-1-14
- Ending 2-28-25

#### PRIMARY TERM REMAINING

Approximately 7 years

#### **OPTIONAL TERM**

2 5-year option to extend the lease

#### **COMBINED TERM REMAINING**

Approximately 17 years

#### **CURRENT RENT**

Approximately \$11,632.00 per month, approximately \$3.25 per SF

#### **CURRENT NNN**

Approximately \$0.54 SF per month

#### **OPPORTUNITY**

Assume the current lease & purchase all of the restaurant equipment & FF&E at a price to be d