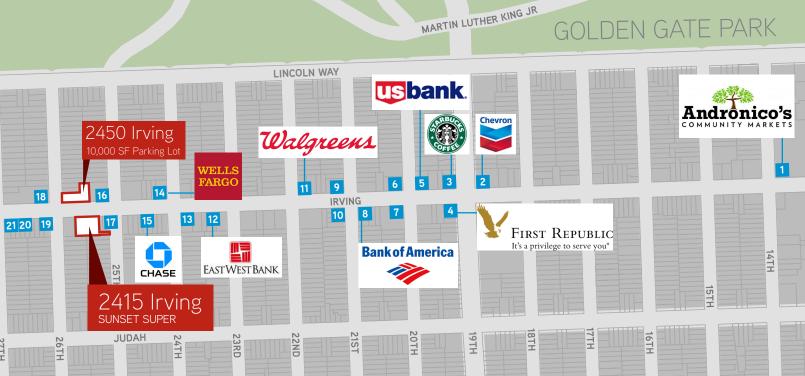

### Neighborhood Co-Tenancy

- Andronico's Market 2 Chevron 3 Starbucks First Republic Bank US Bank 6 KFC / Taco Bell Cricket Wireless 8 Bank of America 9 Citibank 10 Bank of the Orient 11 Walgreens
- East West Bank 12 13 HSBC 14 Wells Fargo 15 JP Morgan Chase 16 Goodwill 17 The Hard Wear Store 18 SF Police Credit Union 19 Sterling Bank 20 Artisans of San Francisco 21 Nomad Cyclery