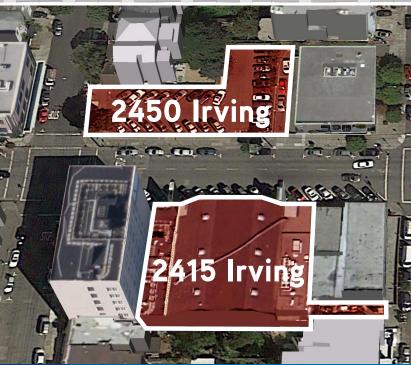

### Full Building Identity in the Outer Sunset

- > Approximately 12,500 square foot building
- > Approximately 10,000 square foot parking lot with 25+ stalls
- > High traffic location
- > Natural light
- > High ceilings
- > Currently built-out for a grocery use
- > Tremendous signage
- > Available Q3 2016
- > Do Not Disturb Tenant