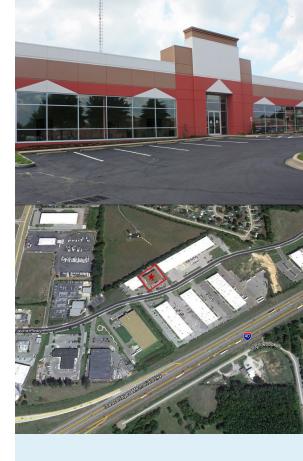

## APPLING FARMS CORPORATE PARK

6936 APPLING FARMS PARKWAY, MEMPHIS, TN 38133

### **Building Amenities**

- > 16,000 SF available
- > 3,096 SF office area
- > 4,850 SF showroom area
- > One dock-high door
- > One half height loading dock
- > Three drive-in doors (one oversized)
- > 18' clear ceiling height
- > Visible from I-40 (over 110,000 cars/day)
- Located directly off Whitten Road just north of the
  I-40 exit (Whitten Road 30,000 cars/day)

Colliers

Located in the Northeast Industrial submarket just off the I-40 & Whitten Road exit.

AGENT: J HICKMAN +1 901 312 5773 MEMPHIS, TN j.hickman@colliers.com AGENT: BRAD KORNEGAY +1 901 312 5751 MEMPHIS, TN brad.kornegay@colliers.com COLLIERS INTERNATIONAL 6363 Poplar Avenue, Suite 400 Memphis, TN 38119 www.colliers.com