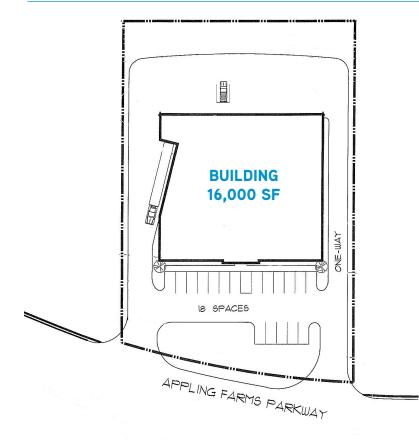

### **Building Amenities**

- > 16,000 SF available
- > 3,096 SF office area
- > 4,850 SF showroom area
- > One dock-high door
- > One half height loading dock
- > Three drive-in doors (one oversized)
- > 18' clear ceiling height
- > Visible from I-40 (over 110,000 cars/day)
- Located directly off Whitten Road just north of the
  I-40 exit (Whitten Road 30,000 cars/day)