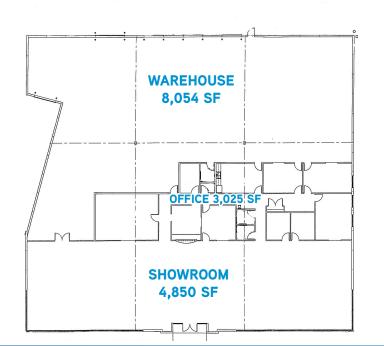

### **Building Amenities**

- > 16,000 SF available
- > 3,096 SF office area
- > 4,850 SF showroom area
- > One dock-high door
- > One half height loading dock
- > Three drive-in doors (one oversized)
- > 18' clear ceiling height
- > Visible from I-40 (over 110,000 cars/day)
- Located directly off Whitten Road just north of the
  I-40 exit (Whitten Road 30,000 cars/day)