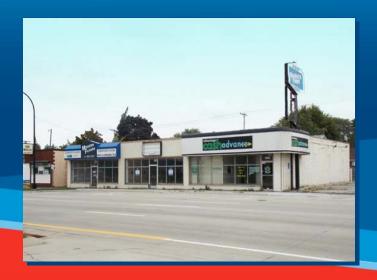

# Retail Availability

For Sale

Wyandotte, MI 48192

Sale Price :\$179,000CashGross Sq Ft:5,940Total Available Sq Ft5,940Min Available Sq Ft:5,940Max Contiguous Sq Ft:5,940% Occupied:0%

Date Built/Rehab: 1951 T I Allowance:

- Great Investment Potential.

- Currently Vacant.

- Side Parking Lot Included.

Site Status: Existing
Acres: .29
Zoning: Retail
Sub-Type: Retail
Floors: 1
Basement: No