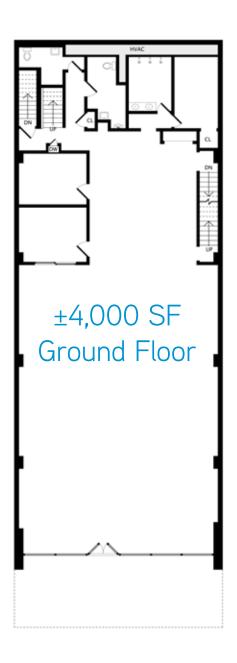

er hosts **240,000** visitors annually Oakland's First Friday draws over 15,000 visitors monthly and business increases in revenue up to 250%





- 2 1100 Broadway Ellis Partners 310,000 SF Office 10,000 SF Retail
- 3 1739 Webster Street Holland Development 250 Residential Units in a 240' Tower
- W12 301 12th Street
  W12, LLC
  339 Residential Units
  23,000 SF Street Retail
- 5 1700 Webster Street Gerding Edlen 206 Residential Units +/- 5,000 SF Retail
- 6 1640 Broadway Lennar Corporation 254 Residential Units 4,700 SF Retail
- 7 Uptown Station 20th & Broadway
  CIM
  400,000 SF Office
  25,000 SF Retail
- 8 1900 Broadway 345 Residential Units Retail
- 9 250 14th St 96 Residential Units 3,200 SF Retail
- 250 17th St 74 Residential Units





## Floor Plan

### ±6,000 SF TOTAL RETAIL