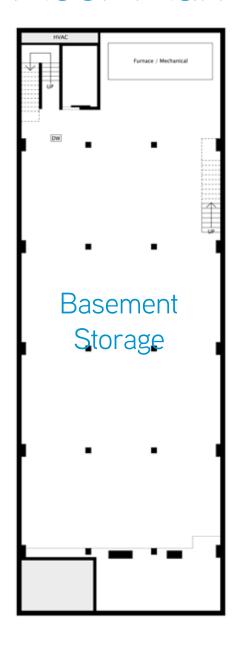

ater hosts **240,000** visitors annually Oakland's First Friday draws over 15,000 visitors monthly and business increases in revenue up to 250%





- 2 1100 Broadway Ellis Partners 310,000 SF Office 10,000 SF Retail
- 3 1739 Webster Street Holland Development 250 Residential Units in a 240' Tower
- W12 301 12th Street
  W12, LLC
  339 Residential Units
  23,000 SF Street Retail
- 5 1700 Webster Street Gerding Edlen 206 Residential Units +/- 5,000 SF Retail
- 6 1640 Broadway Lennar Corporation 254 Residential Units 4,700 SF Retail
- 7 Uptown Station 20th & Broadway
  CIM
  400,000 SF Office
  25,000 SF Retail
- 8 1900 Broadway 345 Residential Units Retail
- 9 250 14th St 96 Residential Units 3,200 SF Retail
- 250 17th St 74 Residential Units





## Floor Plan

### ±6,000 SF TOTAL RETAIL