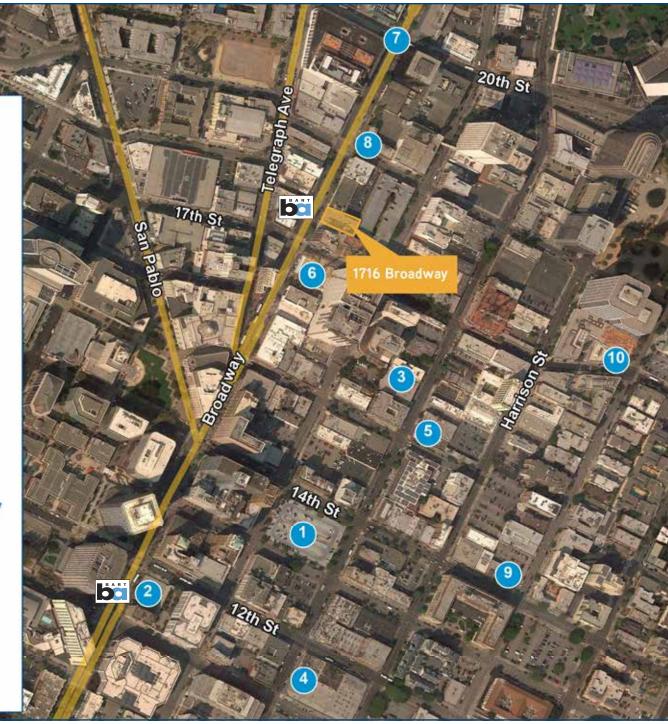

#### DYNAMIC UPTOWN LOCATION

- > 12th St. BART steps away
- > AC Transit steps away
- > Broadway Rapid Transit route
- > Hampton Hotel (122 rooms, opening 2017) 5 blocks away
- > Marriott Hotel 5 blocks away
- > Convention Center/City Center 5 blocks away
- > Within walking distance of over 6,000,000 SF of existing office space, approximately 6,000 residential units (with another 1,500 in planning / development), the Fox Theatre and Paramount Theatre.

- 2 1100 Broadway Ellis Partners 310,000 SF Office 10,000 SF Retail
- 3 1739 Webster Street Holland Development 250 Residential Units in a 240' Tower
- W12 301 12th Street
  W12, LLC
  339 Residential Units
  23,000 SF Street Retail
- 5 1700 Webster Street Gerding Edlen 206 Residential Units +/- 5,000 SF Retail
- 6 1640 Broadway Lennar Corporation 254 Residential Units 4,700 SF Retail
- 7 Uptown Station 20th & Broadway
  CIM
  400,000 SF Office
  25,000 SF Retail
- 8 1900 Broadway 345 Residential Units Retail
- 9 250 14th St 96 Residential Units 3,200 SF Retail
- 250 17th St 74 Residential Units