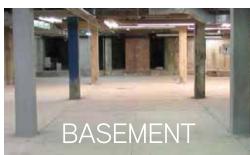

*240,000** visitors annually Oakland's First Friday draws over 15,000 visitors monthly and business increases in revenue up to 250%





- 2 1100 Broadway Ellis Partners 310,000 SF Office 10,000 SF Retail
- 3 1739 Webster Street Holland Development 250 Residential Units in a 240' Tower
- W12 301 12th Street
  W12, LLC
  339 Residential Units
  23,000 SF Street Retail
- 5 1700 Webster Street Gerding Edlen 206 Residential Units +/- 5,000 SF Retail
- 6 1640 Broadway Lennar Corporation 254 Residential Units 4,700 SF Retail
- 7 Uptown Station 20th & Broadway
  CIM
  400,000 SF Office
  25,000 SF Retail
- 8 1900 Broadway 345 Residential Units Retail
- 9 250 14th St 96 Residential Units 3,200 SF Retail
- 250 17th St 74 Residential Units





## Floor Plan

### ±6,000 SF TOTAL RETAIL