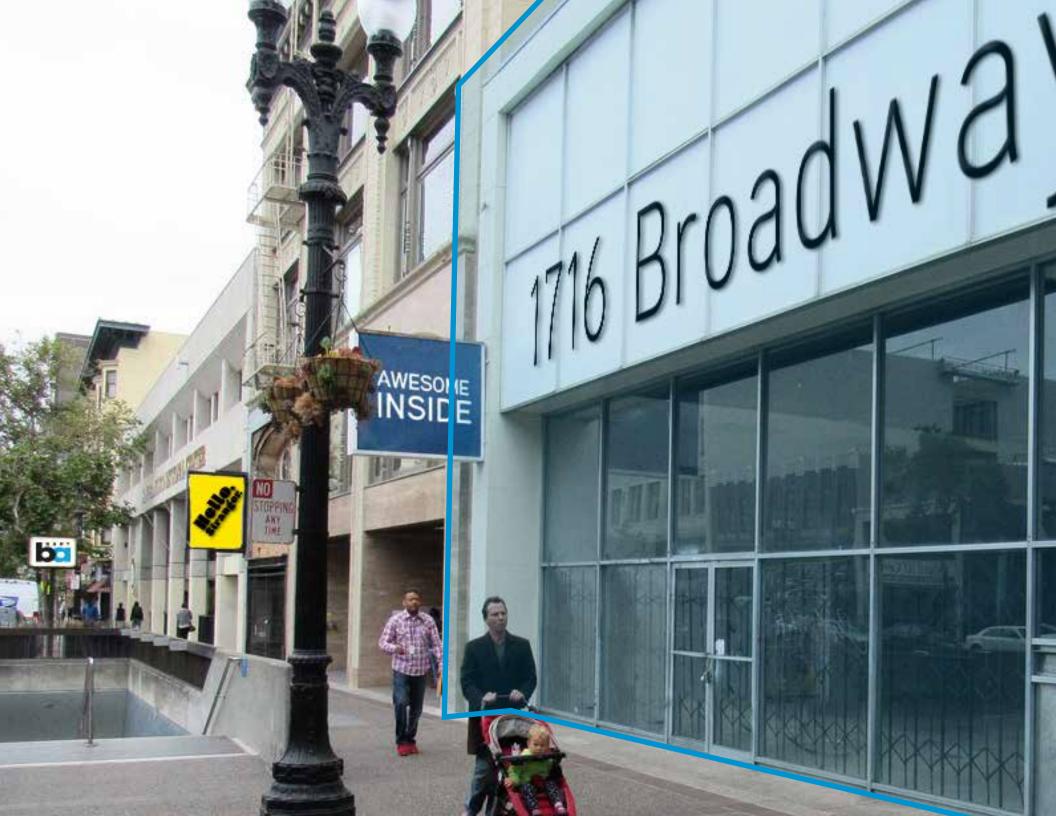

#### DYNAMIC UPTOWN LOCATION

- > 12th St. BART steps away
- > AC Transit steps away
- > Broadway Rapid Transit route
- > Hampton Hotel (122 rooms, opening 2017) 5 blocks away
- > Marriott Hotel 5 blocks away
- > Convention Center/City Center 5 blocks away
- > Within walking distance of over 6,000,000 SF of existing office space, approximately 6,000 residential units (with another 1,500 in planning / development), the Fox Theatre and Paramount Theatre.

14,000 - ADT on Broadway

#### **ACCESSIBILITY**