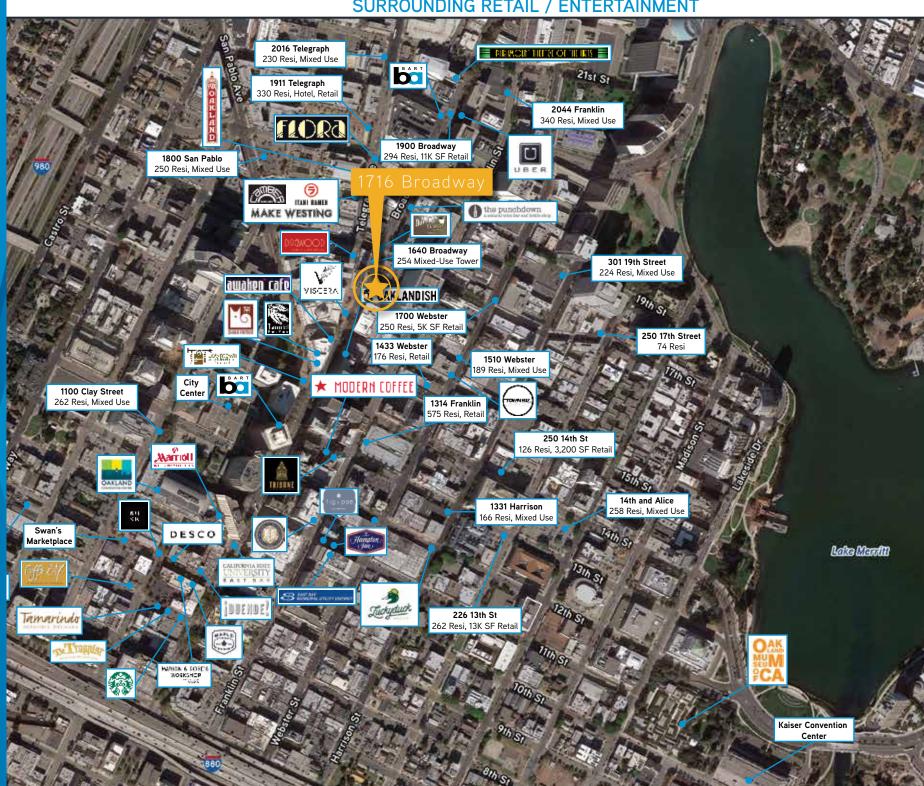

#### WHAT'S HAPPENING IN UPTOWN

restaurants & cafés

**40+** galleries & cultural venues

35 major attractions & events

40 clubs & bars

The adjacent Fox Theater hosts **240,000** visitors annually Oakland's First Friday draws over 15,000 visitors monthly and business increases in revenue up to 250%