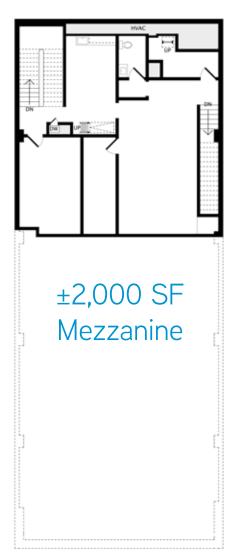

hosts **240,000** visitors annually Oakland's First Friday draws over 15,000 visitors monthly and business increases in revenue up to 250%





- 2 1100 Broadway Ellis Partners 310,000 SF Office 10,000 SF Retail
- 3 1739 Webster Street Holland Development 250 Residential Units in a 240' Tower
- W12 301 12th Street
  W12, LLC
  339 Residential Units
  23,000 SF Street Retail
- 5 1700 Webster Street Gerding Edlen 206 Residential Units +/- 5,000 SF Retail
- 6 1640 Broadway Lennar Corporation 254 Residential Units 4,700 SF Retail
- 7 Uptown Station 20th & Broadway
  CIM
  400,000 SF Office
  25,000 SF Retail
- 8 1900 Broadway 345 Residential Units Retail
- 9 250 14th St 96 Residential Units 3,200 SF Retail
- 250 17th St 74 Residential Units





## Floor Plan

### ±6,000 SF TOTAL RETAIL