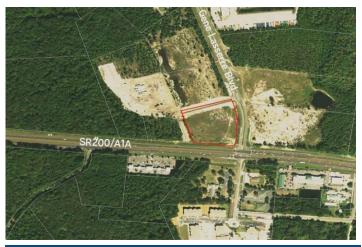

# Gene Lasserre Blvd. at SR200/A1A Yulee, FL 32097

# **Key Features**

- > Corner parcel at lighted intersection
- > Part of the Nassau Tradeplex
- > In the heart of the growth corridor of SR200/A1A
- > Great opportunity for an end user or developer that wants a high visibility location
- > Zoned IW, allowing for multiple type uses in Nassau County. (Click for permitted uses and restrictions.)
- > Traffic Count: 37,500 cars per day on SR200/A1A

**Asking Price: \$1,975,000** 

| Address:          | SR200/A1A at Gene Lasserre Blvd. |  |  |
|-------------------|----------------------------------|--|--|
| City, State, Zip: | Yulee, FL 32097                  |  |  |
| County:           | Nassau                           |  |  |
| Site Area:        | 4.57± AC                         |  |  |
| Zoning:           | Industrial                       |  |  |
| Asking Price:     | \$1,975,000                      |  |  |