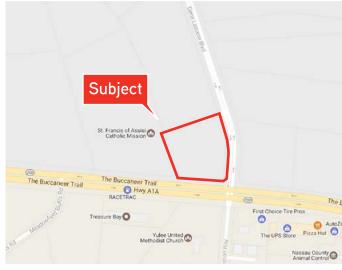

# Gene Lasserre Blvd. at SR200/A1A Yulee, FL 32097

# **Key Features**

- > Corner parcel at lighted intersection
- > Part of the Nassau Tradeplex
- > In the heart of the growth corridor of SR200/A1A
- > Great opportunity for an end user or developer that wants a high visibility location
- > Zoned IW, allowing for multiple type uses in Nassau County. (Click for permitted uses and restrictions.)
- > Traffic Count: 37,500 cars per day on SR200/A1A