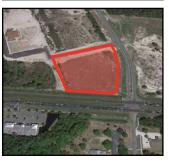

# Gene Lasserre Blvd. at SR200/A1A Yulee, FL 32097

**Asking Price: \$1,975,000** 

| Address:          | SR200/A1A at Gene Lasserre Blvd. |  |  |
|-------------------|----------------------------------|--|--|
| City, State, Zip: | Yulee, FL 32097                  |  |  |
| County:           | Nassau                           |  |  |
| Site Area:        | 4.57± AC                         |  |  |
| Zoning:           | Industrial                       |  |  |
| Asking Price:     | \$1,975,000                      |  |  |