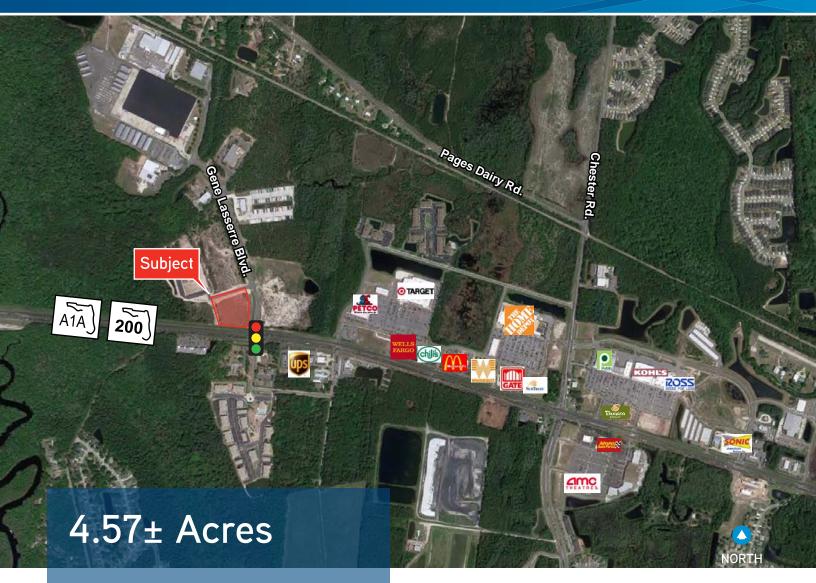

# Gene Lasserre Blvd. at SR200/A1A Yulee, FL 32097

# **Key Features**

- > Corner parcel at lighted intersection
- > Part of the Nassau Tradeplex
- > In the heart of the growth corridor of SR200/A1A
- > Great opportunity for an end user or developer that wants a high visibility location
- > Zoned IW, allowing for multiple type uses in Nassau County. (Click for permitted uses and restrictions.)
- > Traffic Count: 37,500 cars per day on SR200/A1A

**Asking Price: \$1,975,000** 

| Address:          | SR200/A1A at Gene Lasserre Blvd. |  |  |
|-------------------|----------------------------------|--|--|
| City, State, Zip: | Yulee, FL 32097                  |  |  |
| County:           | Nassau                           |  |  |
| Site Area:        | 4.57± AC                         |  |  |
| Zoning:           | Industrial                       |  |  |
| Asking Price:     | \$1,975,000                      |  |  |