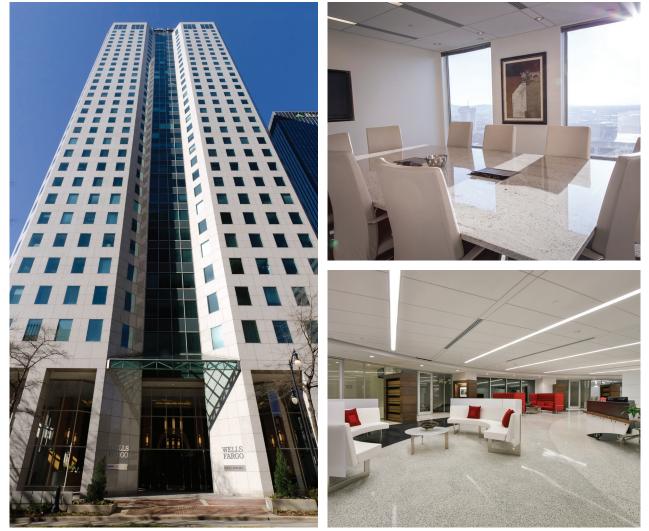

#### Wells Fargo Tower > Office Space

A home in Wells Fargo Tower is the perfect way to complement your company's prestige - while elevating your profile in Birmingham. This premium Class A office space features upgraded security and building systems, exquisite marble and mahogany interior accents. All of this in the tallest building in the city - a true landmark on the Birmingham skyline.

### **Building Amenities**

- > Premium Class A office
- > State of the art building systems
- > Access to I-20 & I-65
- > On-site management
- > Beautiful views overlooking downtown
- > Walking distance to an abundance of restaurants
- > Seven-level parking deck
- > On-site banking and Maki Fresh restaurant
- > 24-hour security