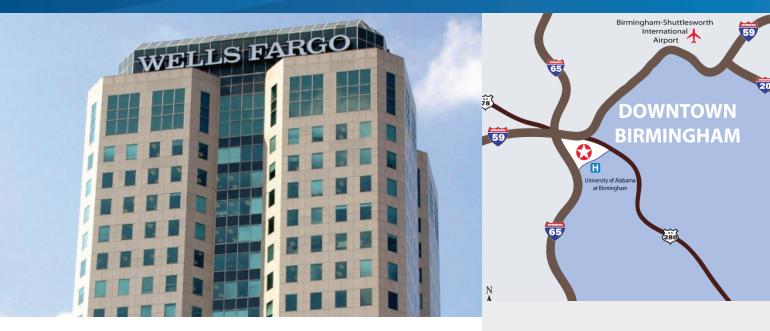

#### FOR LEASE > OFFICE SPACE

Wells Fargo Tower

420 NORTH 20TH ST BIRMINGHAM, ALABAMA 35203

#### Wells Fargo Tower > Office Space

A home in Wells Fargo Tower is the perfect way to complement your company's prestige - while elevating your profile in Birmingham. This premium Class A office space features upgraded security and building systems, exquisite marble and mahogany interior accents. All of this in the tallest building in the city - a true landmark on the Birmingham skyline.

### **Building Amenities**

- > Premium Class A office
- > State of the art building systems
- > Access to I-20 & I-65
- > On-site management
- > Beautiful views overlooking downtown
- > Walking distance to an abundance of restaurants
- > Seven-level parking deck
- > On-site banking and Maki Fresh restaurant
- > 24-hour security