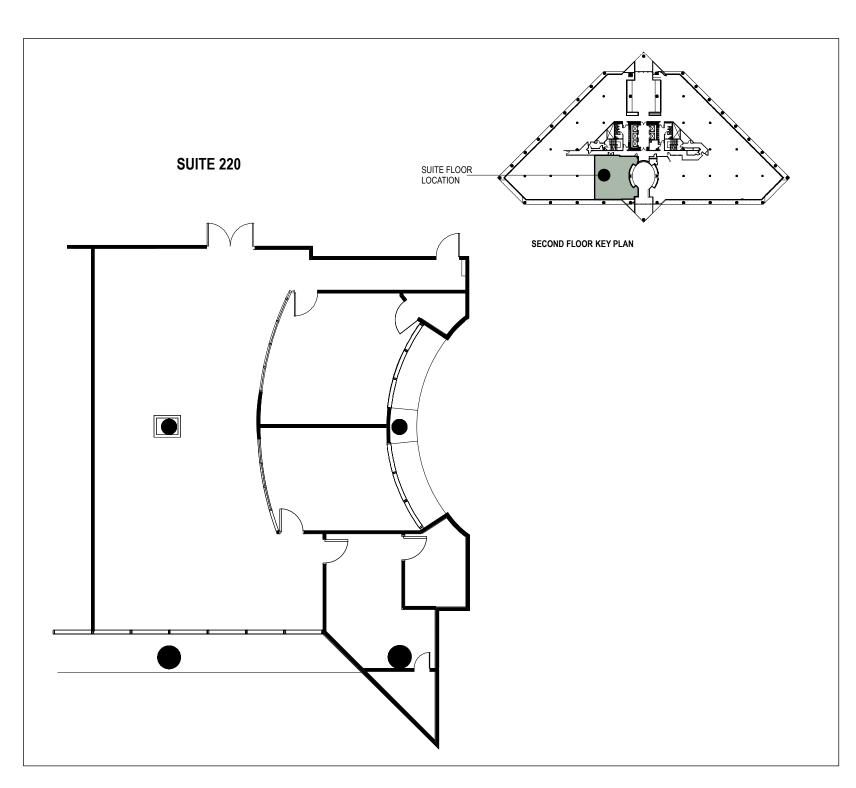

## Concord Gateway II

1855 Gateway Blvd. Concord, CA 94520

Second Floor

Owned and Managed by

Sierra Pacific Properties, Inc.

Approximate Area Calculations Subject To Verification:

2,670 rsf

## As-built Plan To Be Verified

This information displayed while not guaranteed has been secured by sources we believe to be reliable. This information is subject to errors & omissions. Any tenant should conduct their own investigation.