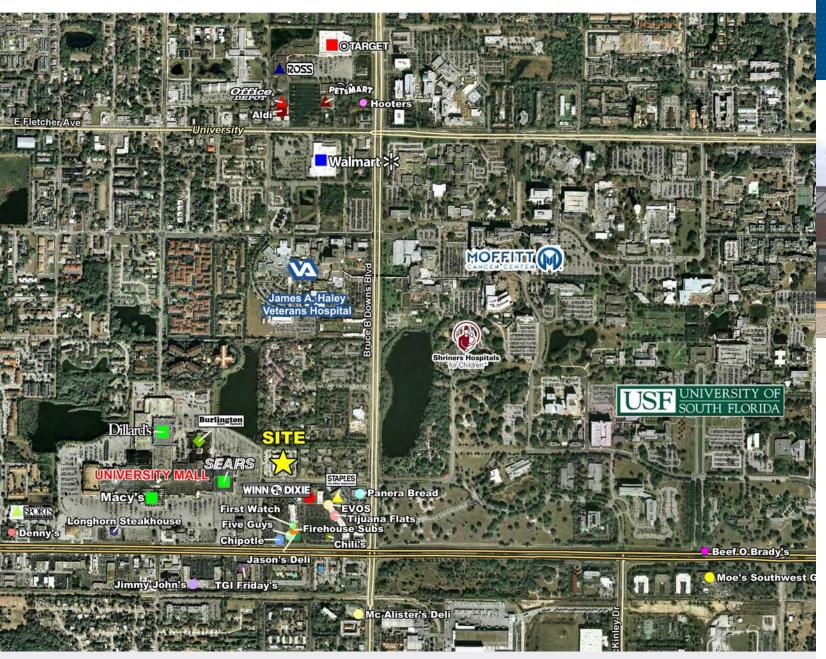

2700 UNIVERSITY SQUARE DRIVE, TAMPA, FL 33612

HILLSBOROUGH COUNTY

## University Collection II > Features

University Collection II is a 43,093± SF multitenant building, featuring 25,000 SF Tower Diagnostic Center as the anchor.

Join Tower Radiology Centers, Orion Medical Management, Byblos Pita, Boba Cafe, Chicago Street Pizza and D.T. Publisher

Colliers

INTERNATIONAL

Close proximity to Veterans' Hospital, University Community Hospital, University of South Florida, Moffitt Cancer Center and University Mall