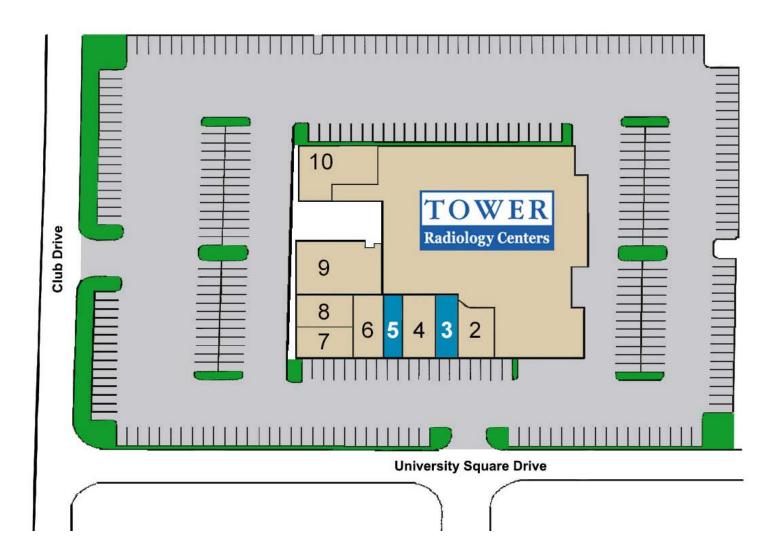

### University Collection II > Site Plan and Availabilities

| #  | Suite # | Tenant                         | Sq. Ft. |
|----|---------|--------------------------------|---------|
| 1  | 2782    | Tower Radiology Centers        | 25,728  |
| 2  | 2776    | DT Publisher                   | 1,720   |
| 3  | 2770    | Available                      | 1,415   |
| 4  | 2764    | Boba Internet Cafe & Smoothies | 1,338   |
| 5  | 2758    | Available                      | 849     |
| 6  | 2752    | Looks Beauty Salon             | 1,105   |
| 7  | 2734    | Byblos Pitas                   | 2,040   |
| 8  | 2728    | Tower Radiology                | 1,292   |
| 9  | 2720    | Tower Radiology                | 2,880   |
| 10 | 2704    | Tower Radiology                | 2,360   |