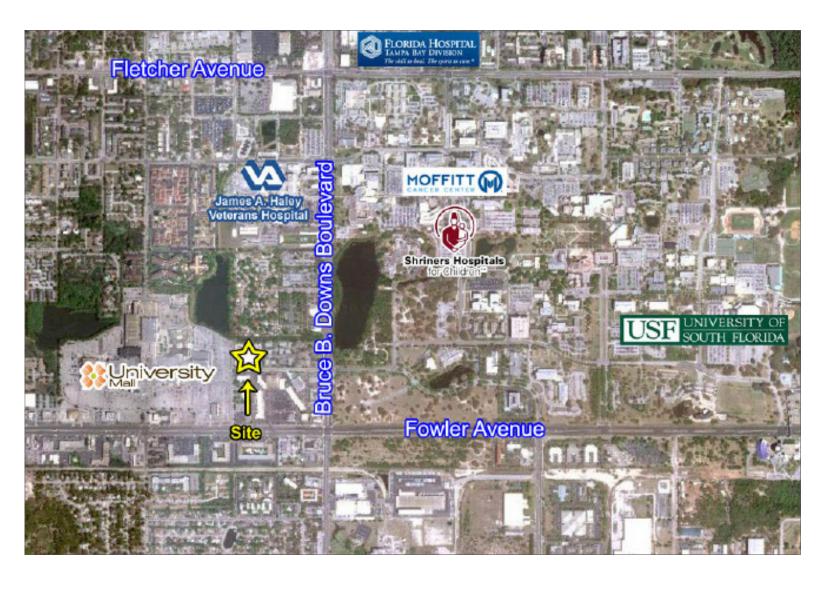

#### **Building Amenities and Terms**

- Close proximity to USF, Florida Hospital, VA Hospital and Moffitt Cancer Center
- > 849 SF Retail Space Available
- > Attractive Brick Facade and Ample Parking
- > Pylon Signage on Fowler Avenue