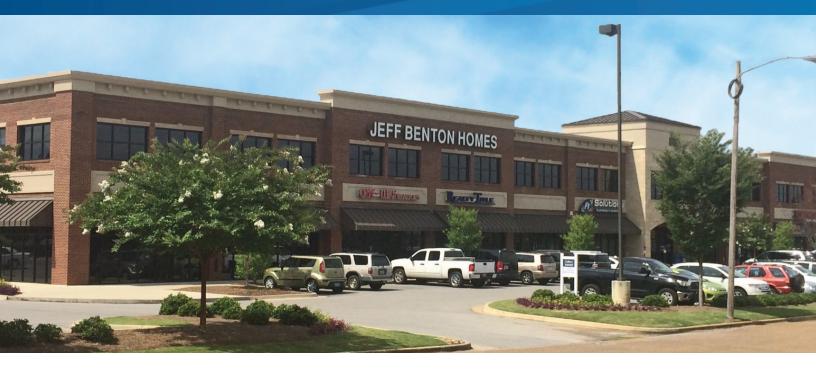

# 809 Shoney

809 SHONEY DRIVE, HUNTSVILLE, AL 35801

## Property Details >

- > Available: 4,526 SF (1st floor)
- > Building Size: 24,698 SF
- > Lease Rate: \$16.50/SF, NNN
- > Traffic Count: 94,000 VPD (Memorial Pkwy)
- > Conveniently located between Memorial Parkway and L&N Drive
- > Great branding opportunity with signage on both sides of the building
- > Ground floor space