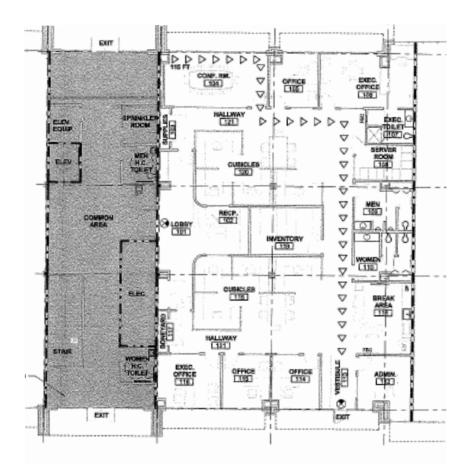

## Property Details >

- > Available: 4,526 SF (1st floor)
- > Building Size: 24,698 SF
- > Lease Rate: \$16.50/SF, NNN
- > Traffic Count: 94,000 VPD (Memorial Pkwy)
- > Conveniently located between Memorial Parkway and L&N Drive
- > Great branding opportunity with signage on both sides of the building
- > Ground floor space