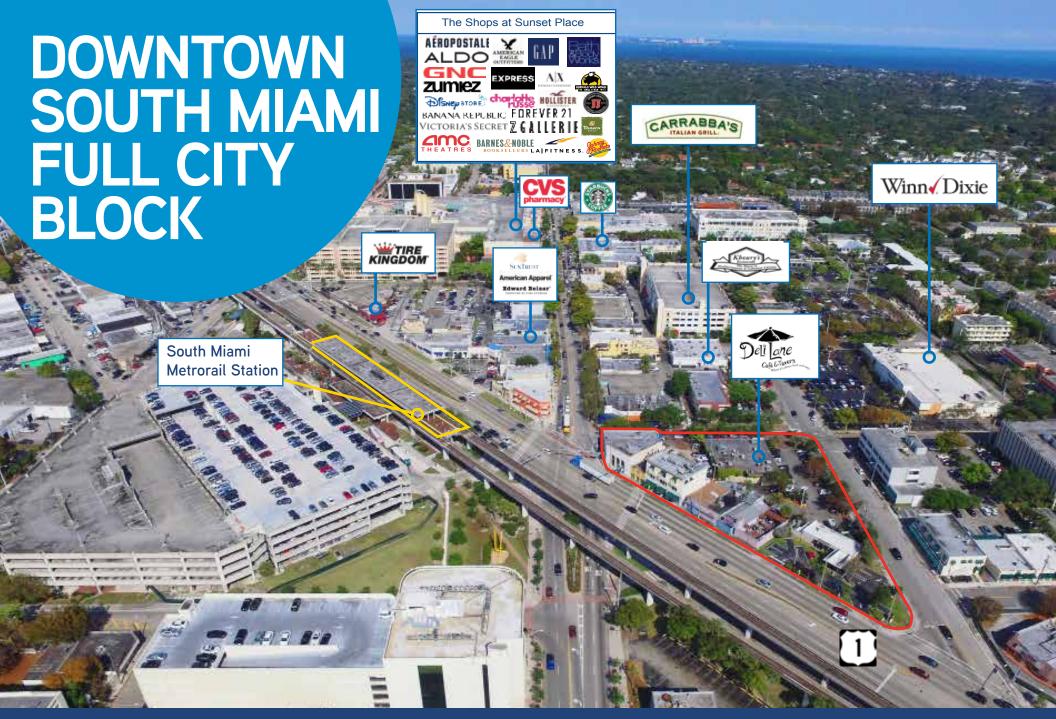

## **FOR SALE**

Colliers International is pleased to exclusively offer for sale 5900 Sunset Drive, a full city block in Downtown South Miami consisting of seven retail buildings. The buildings have historically operated at 100% occupancy, with the tenants operating from their locations between 10 and 30 years. The property has 26,650 SF of leasable area and sits on a 59,815 SF lot, which per current zoning, allows up to 94,000 SF of leasable area. Every lease except one has a demolition clause, which is triggered upon a demolition, a sale, a lease, or a remodel.

The property is located in Downtown South Miami, which is walking distance to the University of Miami, Sunset Place Mall, South Miami Hospital, and the South Miami Metrorail station. Furthermore, the property spans from the lighted intersection of U.S. 1 and Sunset Drive (Downtown South Miami's main street) to the lighted intersection of U.S. 1 and SW 73rd Street. This affords the property 300 linear feet of frontage along U.S. 1, which benefits from traffic counts of more than 140,000 vehicles per day.

The northeast side of the property faces Downtown South Miami's main pedestrian street, Sunset Drive, and is the beginning of a half-mile stretch of walkable street retail along the city's streetscape-style, 15-foot-wide sidewalks. The east side of the property faces Dorn Avenue, of which the full brick sidewalk has been expanded to 25 feet to allow for patio dining in all the restaurants located on the avenue and an inviting, pedestrian experience to all who walk near 5900 Sunset Drive.