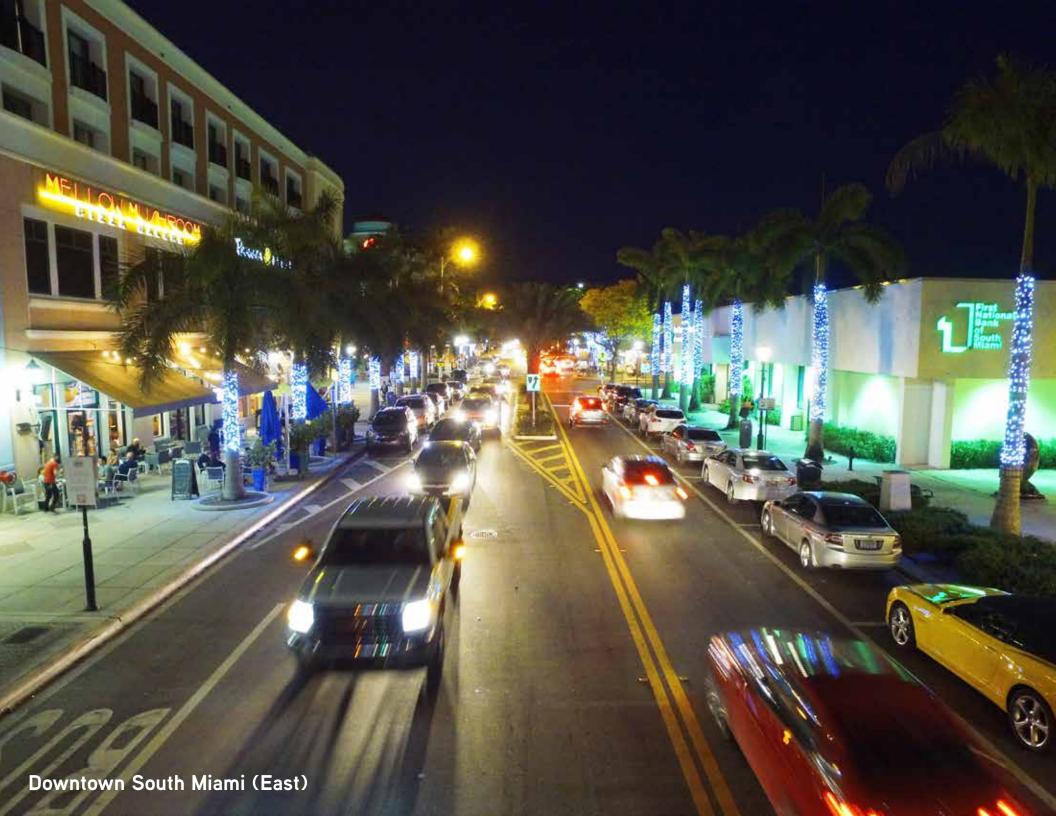

The northeast side of the property faces Downtown South Miami's main pedestrian street, Sunset Drive, and is the beginning of a half-mile stretch of walkable street retail along the city's streetscape-style, 15-foot-wide sidewalks. The east side of the property faces Dorn Avenue, of which the full brick sidewalk has been expanded to 25 feet to allow for patio dining in all the restaurants located on the avenue and an inviting, pedestrian experience to all who walk near 5900 Sunset Drive.