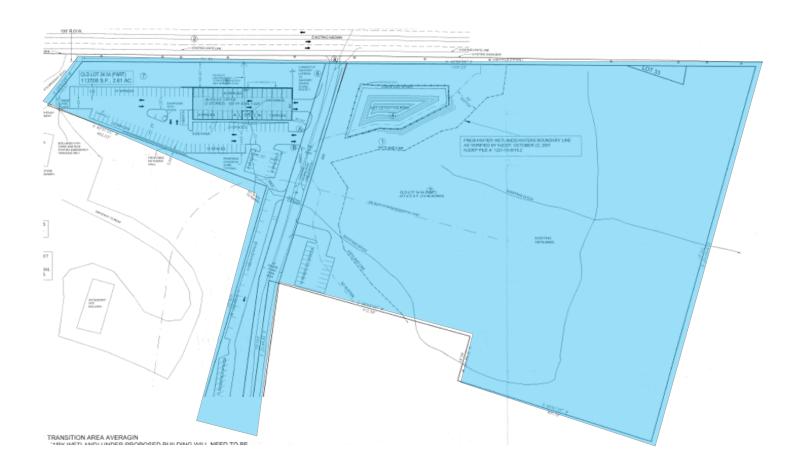

## Site Plan

## About 4 Acres Useable

> Previously approved for 3-story office building totaling about 38,415 SF