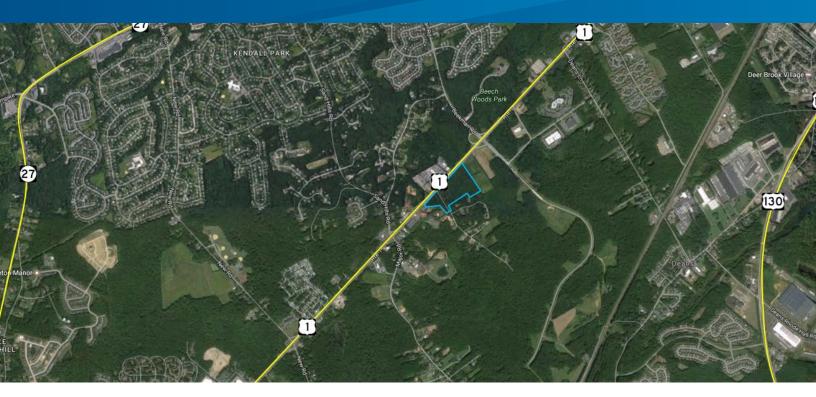

# Route 1 & Deans Lane

Colliers

SOUTH BRUNSWICK, NJ

# Traffic Counts

- > 44.890 VPD on Route 1
- > 5,670 VPD on Deans Pond Lane West

COLLIERS INTERNATIONAL NJ LLC 500 Alexander Park, Suite 101 Princeton, NJ 08540 +1 609 269 1111 colliers.com/Princeton