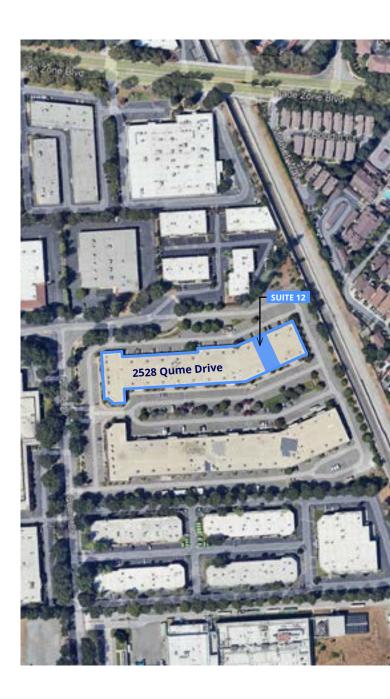

## CONTACT US:

### **Rico Cheung**

Executive Vice President +1 415.519.1749 rico.cheung@colliers.com License # 01067557

### **Kyle Hipple**

Vice President +1 415.259.7928 kyle.hipple@colliers.com License # 02032124

#### **Mike Covell**

Senior Associate +1 650.704.4683 mike.covell@jll.com License # 02040499

#### **Colliers**

203 Redwood Shores Pkwy, Suite 125 Redwood City, CA 94065 P: +1 650 486 2200 colliers.com/sanfranciscobayarea

# 2528 Qume Drive, Suite 12 San Jose, CA

## Fully Built Out Wet Lab/Office Space

## **Property Highlights**

- 5,376 SF
- · Large open wet lab
- Four (4) support labs
- Warehouse with grade level door
- Three (3) private offices
- One (1) conference room
- Breakroom

## 2528 Qume Drive | Suite 12 San Jose, CA



## Floorplan



## Site Aerial



# 2528 Qume Drive | Suite 12 San Jose, CA



## Gallery













This document/email has been prepared by Colliers for advertising and general information only. Colliers makes no guarantees, representations or warranties of any kind, expressed or implied, regarding the information including, but not limited to, warranties of content, accuracy and reliability. Any interested party should undertake their own inquiries as to the accuracy of the information. Colliers excludes unequivocally all inferred or implied terms, conditions and warranties arising out of this document and excludes all liability for loss and damages arising there from. This publication is the copyrighted property of Colliers and /or its licensor(s). © 2024. All rights reserved. This communication is not intended to