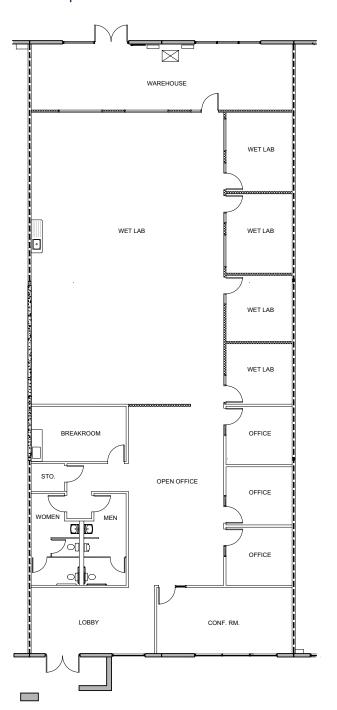

## Floorplan

## **Property Highlights**

- 5,376 SF
- · Large open wet lab
- Four (4) support labs
- Warehouse with grade level door
- Three (3) private offices
- One (1) conference room
- Breakroom