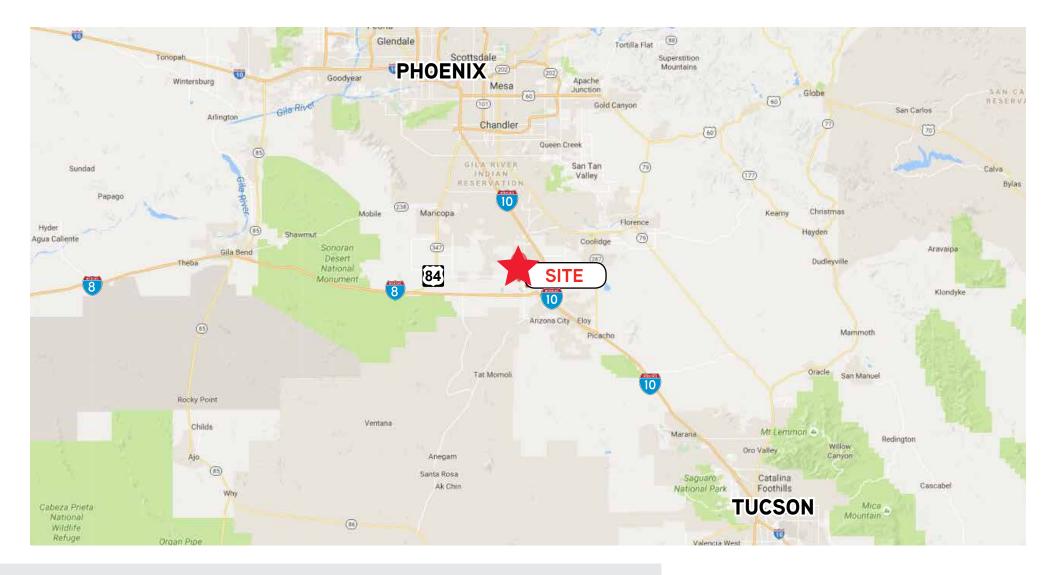

#### LOCATION

Northeast corner of Thornton Road and Ash Avenue, Casa Grande, AZ

 $\frac{1}{2}$  mile south of Highway 84, The Gila Bend Highway 3 miles from Interstate 8

8 miles from the intersection of Interstates 10 and 8