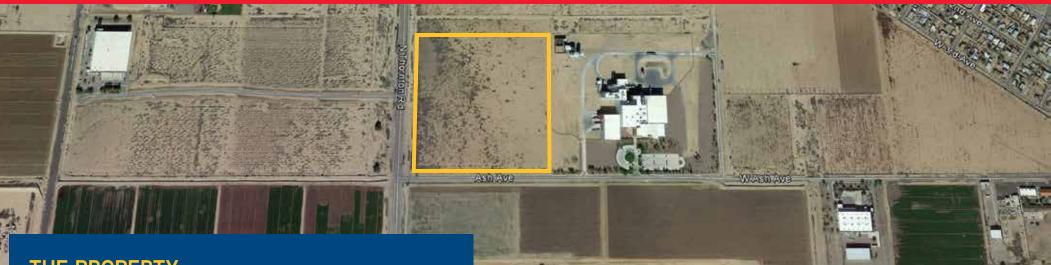

#### THE PROPERTY

- ±30 ACRES
- I-1 ZONING
- PARCEL #507-12-011L
- SQUARE IN SHAPE
- 2016 TAXES \$21,574.68
- 124.78 ACRE FEET
  - WATER RIGHTS WITH PROPERTY

SALE PRICE: \$1,950,000 \$1,637,000

CONTACT: Colliers

#### LOCATION

Northeast corner of Thornton Road and Ash Avenue, Casa Grande, AZ

 $\frac{1}{2}$  mile south of Highway 84, The Gila Bend Highway 3 miles from Interstate 8

8 miles from the intersection of Interstates 10 and 8