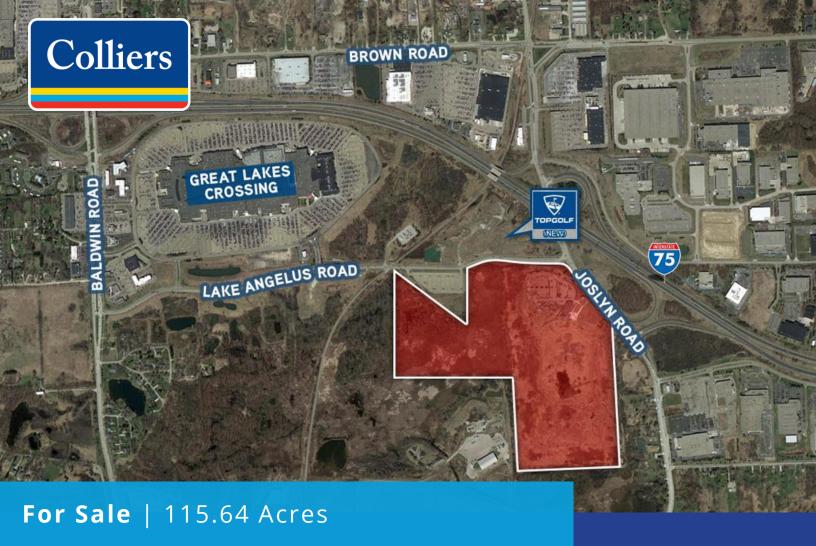

# 3951-3961 Joslyn Road | Auburn Hills, MI

- 115.64 Acres Available
- Formerly Operated as Great Lakes Golf Center
- Tremendous Redevelopment Opportunity
- Adjacent to Great Lakes Crossing & Across From New Topgolf

- Visible From I-75 at Joslyn Road
- Landfill History
- Complete Due Diligence Package Available Including:
  - -Survey
  - -Complete Site Engineering
  - -Soil Borings
  - -Phase 1

John Fricke 248 540 1000 | Ext. 1887 John.fricke@colliers.com

#### For Sale | 115.64 Acres

# 3951-3961 Joslyn Road | Auburn Hills, MI

Total Acreage: 115.64

Dimensions: Irregular

Zoning: LF5, LF11, I1

**Utilities:** 

Sanitary Sewer Yes

Storm Sewer Yes

Water Yes