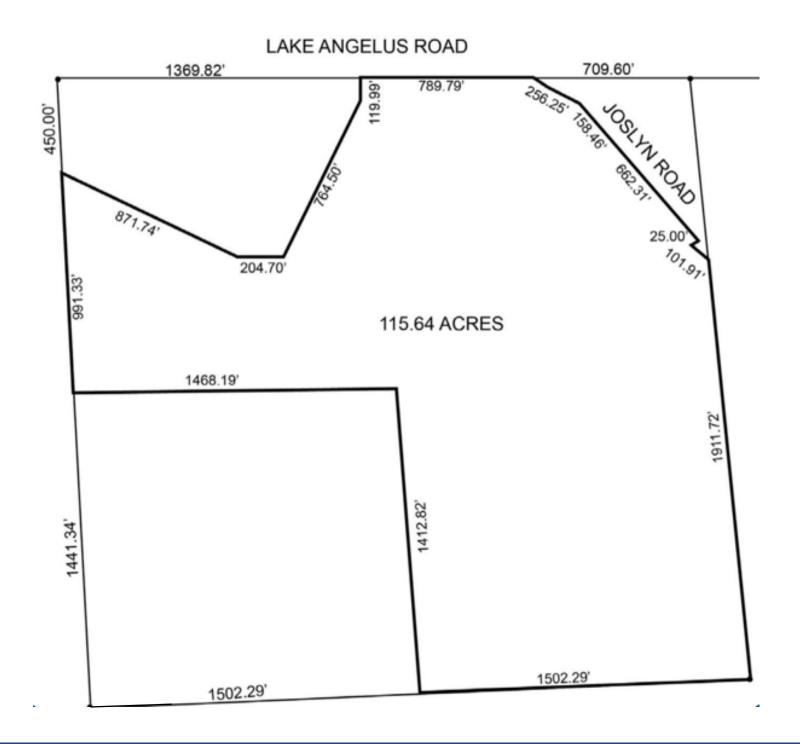

# 3951-3961 Joslyn Road | Auburn Hills, MI

Total Acreage: 115.64

Dimensions: Irregular

Zoning: LF5, LF11, I1

**Utilities:** 

Sanitary Sewer Yes

Storm Sewer Yes

Water Yes

Gas Yes

Outside Storage No

Rail Siding No

Crossroads: Lake Angelus and Joslyn Roads, SW of

1-75

County: Oakland

Water Yes