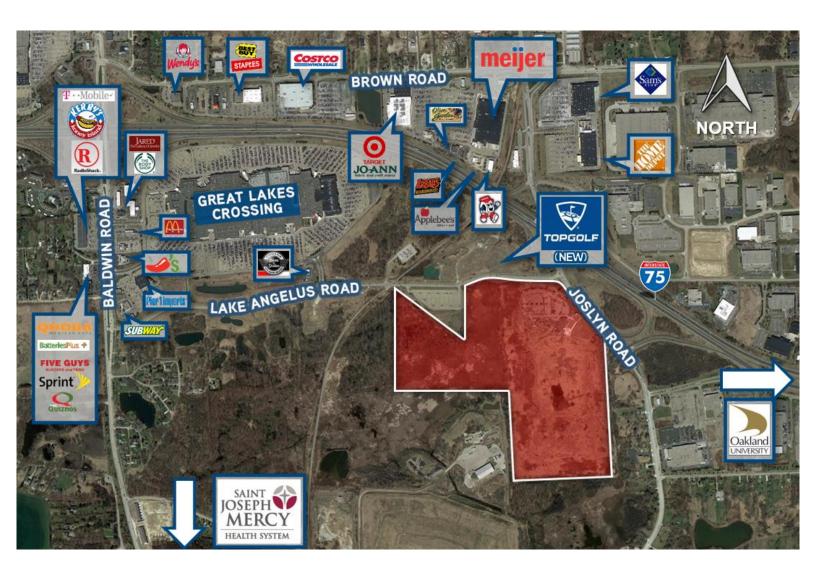

# Location Map

#### For Sale | 115.64 Acres 3951–3961 Joslyn Road | Auburn Hills, MI