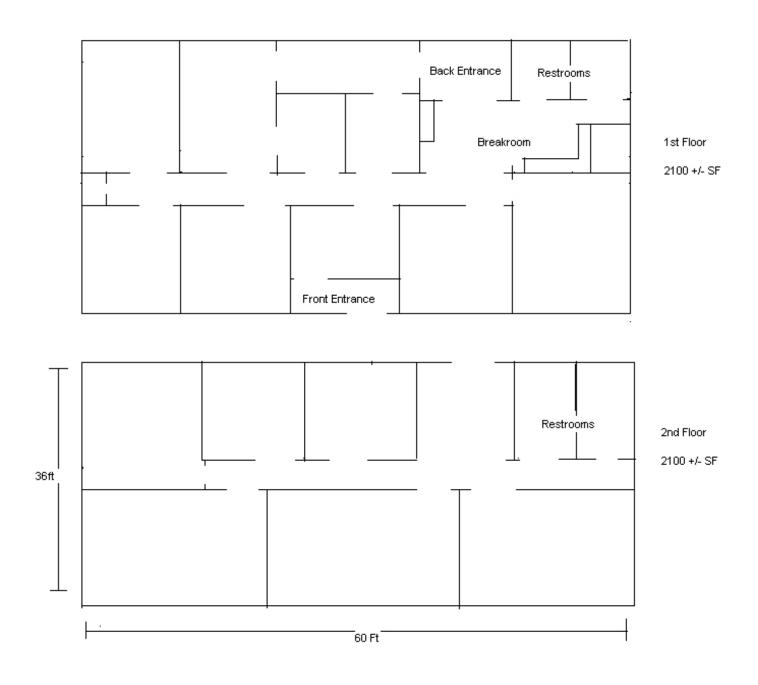

## **Property Features**

- 4,200 SF 2-story office building
- Lease first or second floor separately, 2,100± SF
- Newly repaved parking lot and refurbished exterior
- First Floor: 7 offices, 2 restrooms, kitchen, reception, storage Second Floor: 5 offices with large conference room and 2 bathrooms
- One block east of Route 1, close to I-95
- Possible warehouse space available
- \$4,005/month for entire building; first floor \$2,250/month; second floor \$1,800/month