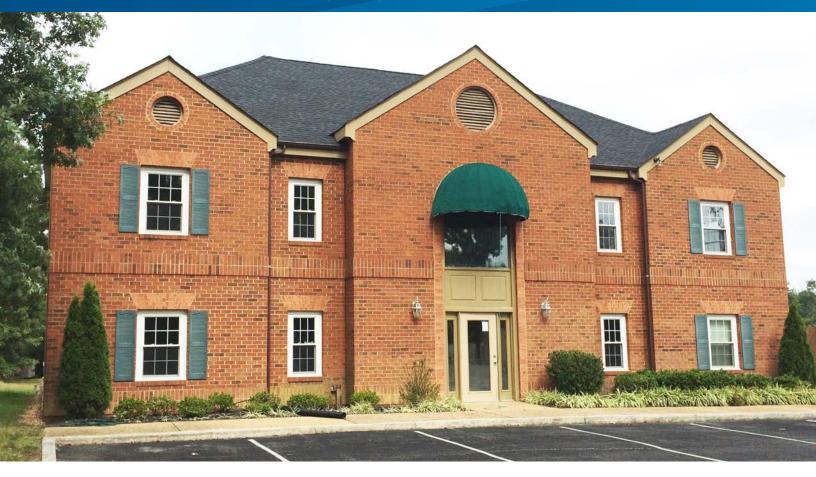

## **Property Features**

- 4,200 SF 2-story office building
- Lease first or second floor separately, 2,100± SF
- Newly repaved parking lot and refurbished exterior
- First Floor: 7 offices, 2 restrooms, kitchen, reception, storage Second Floor: 5 offices with large conference room and 2 bathrooms
- One block east of Route 1, close to I-95
- Possible warehouse space available
- \$4,005/month for entire building; first floor \$2,250/month; second floor \$1,800/month