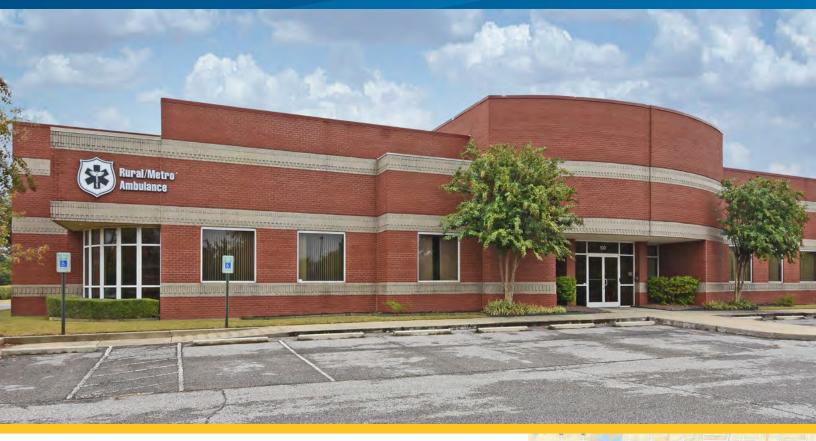

## 100 CRESCENT DRIVE

COLLIERVILLE, TENNESSEE 38017

## Property Highlights

- > 20,017 total square foot building
- > 9,180 square feet of office space
- > 10,837 square feet of warehouse
- > Two dock doors
- > One grade-level door
- Located in Schilling Farms near FedEx, Helena Chemical, YMCA, Schilling Farms Middle School, and medical offices
- > Lease rate \$12.00 psf NNN base rent
- > Sale price \$2,400,000