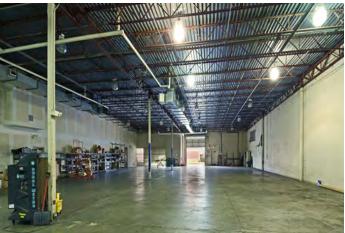

## Property Highlights

- > 20,017 total square foot building
- > 9,180 square feet of office space
- > 10,837 square feet of warehouse
- > Two dock doors
- > One grade-level door
- Located in Schilling Farms near FedEx, Helena Chemical, YMCA, Schilling Farms Middle School, and medical offices
- > Lease rate \$12.00 psf NNN base rent
- > Sale price \$2,400,000