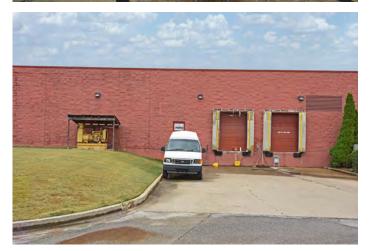

## Property Highlights

- > 20,017 total square foot building
- > 9,180 square feet of office space
- > 10,837 square feet of warehouse
- > Two dock doors
- > One grade-level door
- Located in Schilling Farms near FedEx, Helena Chemical, YMCA, Schilling Farms Middle School, and medical offices
- > Lease rate \$12.00 psf NNN base rent
- > Sale price \$2,400,000