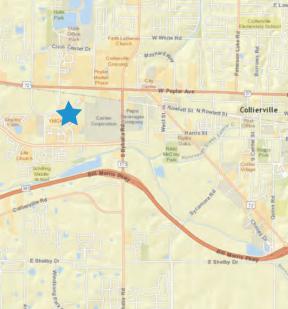

## Property Highlights

- > 20,017 total square foot building
- > 9,180 square feet of office space
- > 10,837 square feet of warehouse
- > Two dock doors
- > One grade-level door
- Located in Schilling Farms near FedEx, Helena Chemical, YMCA, Schilling Farms Middle School, and medical offices
- > Lease rate \$12.00 psf NNN base rent
- > Sale price \$2,400,000