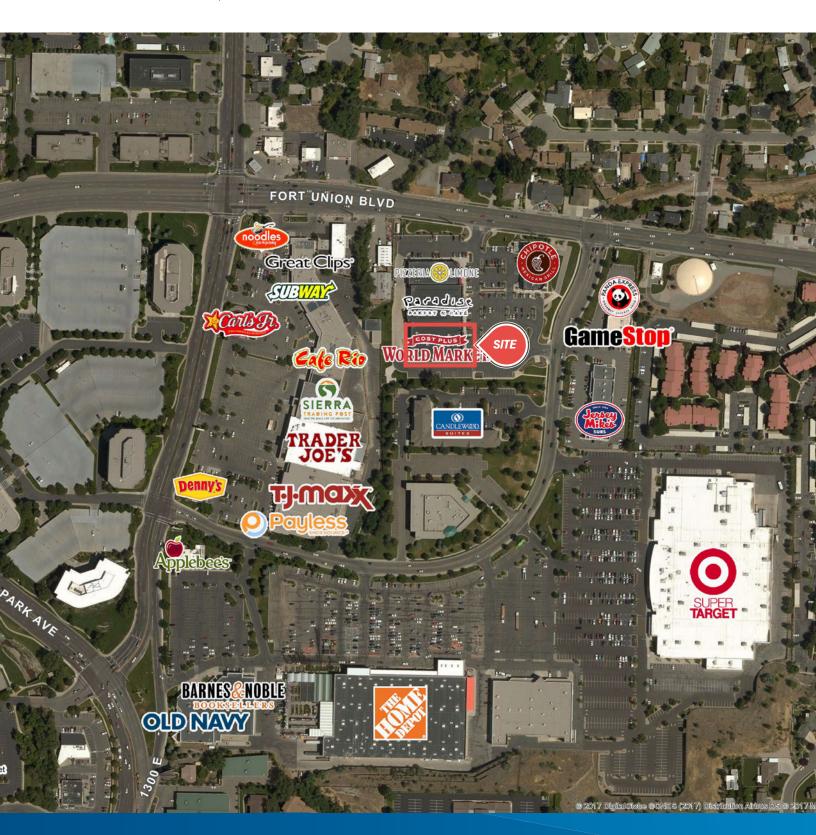

## **Property Information**

> Size: 18,146 SF

> Rent: \$15.00 PSF

NNN's: \$4.14 PSF

Lease End Date: 8/31/2022

- Located in the Park Centre Shopping Plaza.
- Nearby Retailers Include: Target, Home Depot, World Market, TJ Maxx, Etc.
- > Property located in successful regional trade area