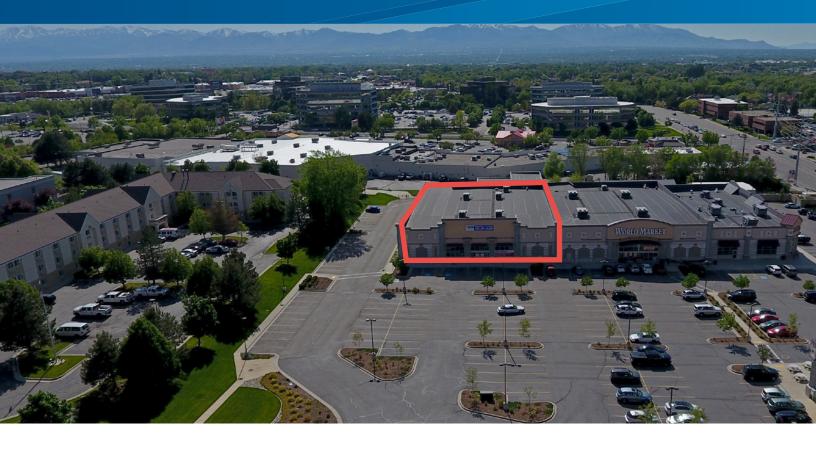

## **Property Information**

> Size: 18,146 SF

> Rent: \$15.00 PSF

NNN's: \$4.14 PSF

Lease End Date: 8/31/2022

- Located in the Park Centre Shopping Plaza.
- Nearby Retailers Include: Target, Home Depot, World Market, TJ Maxx, Etc.
- > Property located in successful regional trade area