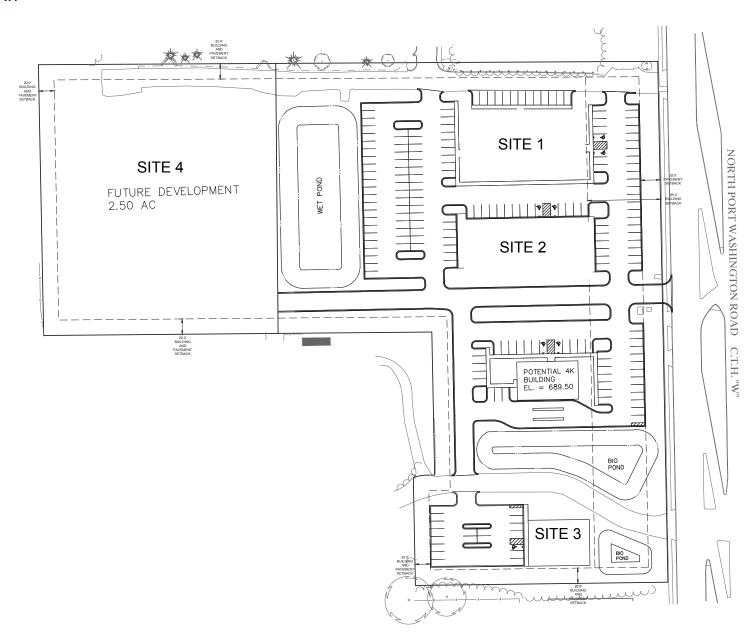

| 8.93 Acres Total                                                   |
|----------------|--------------------------------------------------------------------|
| Parcel Numbers | 15-030-04-004.00 (2.38 AC)<br>15-030-01-010.00 (6.57 AC)           |
| Zoning         | IPS - Institutional & Public Service<br>Commercial/Retail possible |
| Utilities      | Water & Sewer - Located at street<br>Electric - Available          |

# Contact Broker For Lease Rate

# **KEY FEATURES/HIGHLIGHTS**

- Vacant land available in the heart of Mequon
- Build-to-suit and Ground Lease options available
- One of the last remaining eastern Mequon parcels
- Abundance of area amenities and retailers
- Located in diverse area with access to commercial, retail, medical and residential properties



# SITE PLAN



#### **AERIAL MAP**



Traffic Counts: 18,341 VPD on N Port Washington Road

# **DEMOGRAPHICS - 2 MILE RADIUS**



**Population** 

11,292



**Daytime Population** 

12,299



Median HH Income

\$132,548



Households

4,519