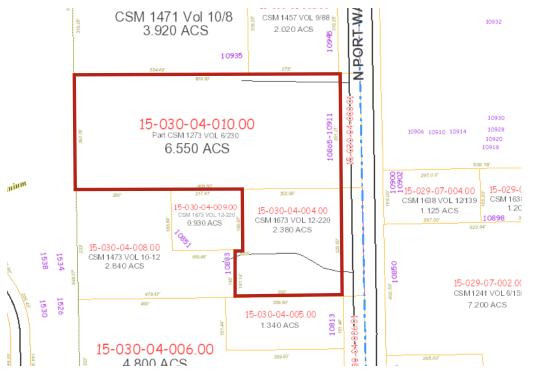

#### SITE SPECIFICATIONS

| Lot Size       | 8.93 Acres Total                                                   |
|----------------|--------------------------------------------------------------------|
| Parcel Numbers | 15-030-04-004.00 (2.38 AC)<br>15-030-01-010.00 (6.57 AC)           |
| Zoning         | IPS - Institutional & Public Service<br>Commercial/Retail possible |
| Utilities      | Water & Sewer - Located at street<br>Electric - Available          |