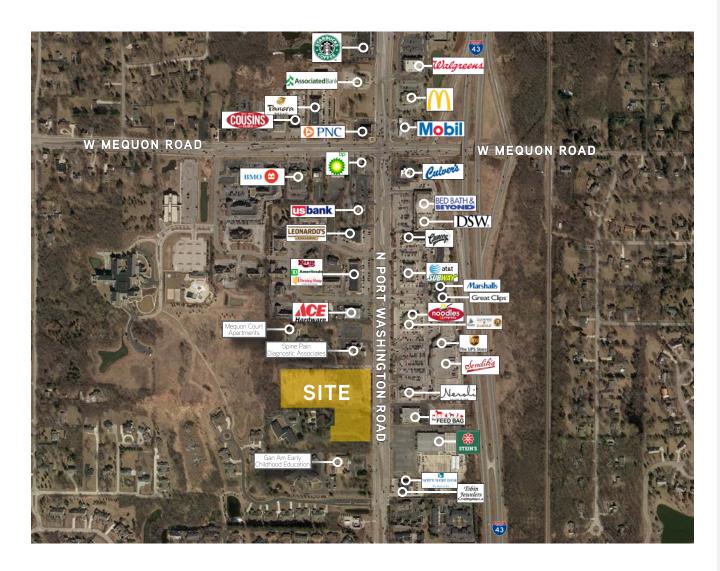

al                                                   |
|----------------|--------------------------------------------------------------------|
| Parcel Numbers | 15-030-04-004.00 (2.38 AC)<br>15-030-01-010.00 (6.57 AC)           |
| Zoning         | IPS - Institutional & Public Service<br>Commercial/Retail possible |
| Utilities      | Water & Sewer - Located at street<br>Electric - Available          |

# Contact Broker For Lease Rate

# **KEY FEATURES/HIGHLIGHTS**

- Vacant land available in the heart of Mequon
- Build-to-suit and Ground Lease options available
- One of the last remaining eastern Mequon parcels
- Abundance of area amenities and retailers
- Located in diverse area with access to commercial, retail, medical and residential properties



# SITE PLAN



#### **AERIAL MAP**



Traffic Counts: 18,341 VPD on N Port Washington Road

# **DEMOGRAPHICS - 2 MILE RADIUS**



**Population** 

11,292



**Daytime Population** 

12,299



Median HH Income

\$132,548



Households

4,519