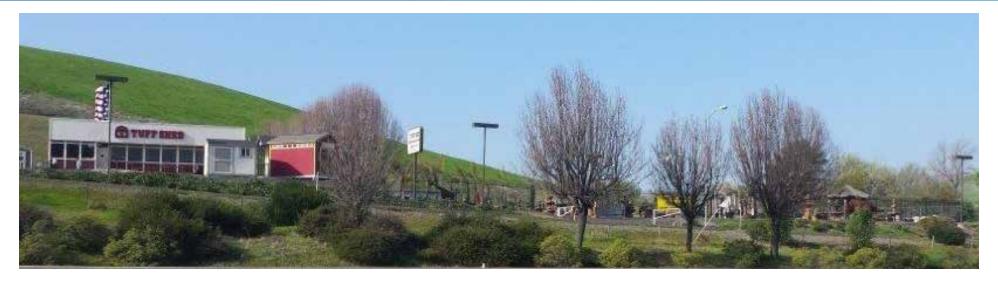

### FOR LEASE > 1-80 Auto, Truck, RV & Boat Sales and Rental Lot

## 2637 Martin Road

FAIRFIELD, CA

### **HIGHLIGHTS**

- One paved and lighted sales lot approximately ±30,340 SF (185' x 164') with a shared ±1,050 SF sales building
- > ±185 feet of frontage on I-80
- Located near major auto dealers and next to Fairfield Chevy & Subaru as well as Tuff Shed
- **>** Site has a shared pole signage and lot lighting, the entire perimeter is fenced.
- **Traffic counts:** 178,217 **CPD** (i-80 & Air Base Parkway)