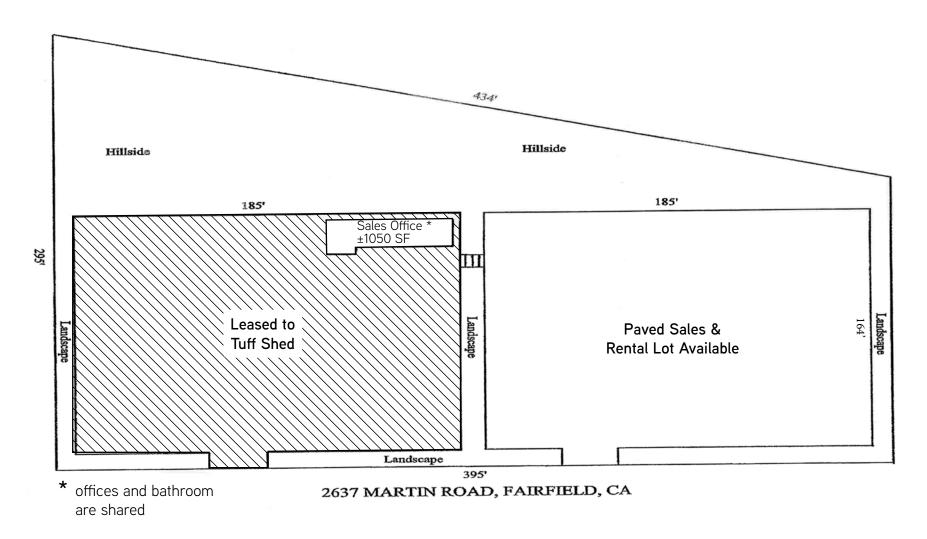

### **HIGHLIGHTS**

- One paved and lighted sales lot approximately ±30,340 SF (185' x 164') with a shared ±1,050 SF sales building
- > ±185 feet of frontage on I-80
- Located near major auto dealers and next to Fairfield Chevy & Subaru as well as Tuff Shed
- **>** Site has a shared pole signage and lot lighting, the entire perimeter is fenced.
- **Traffic counts:** 178,217 **CPD** (i-80 & Air Base Parkway)

#### LAND FOR LEASE > 1-80 AUTO, TRUCK, RV & BOAT SALES AND RENTAL LOT

# 2637 Martin Road

FAIRFIELD, CA

Copyright © 2018 Colliers International. Information herein has been obtained from sources deemed reliable, however its accuracy cannot be guaranteed. The user is required to conduct their own due diligence and verification.