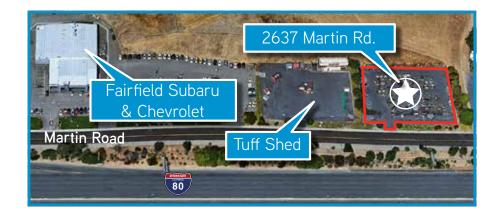

### FOR LEASE > 1-80 Auto, Truck, RV & Boat Sales and Rental Lot

## 2637 Martin Road

FAIRFIELD, CA

### **HIGHLIGHTS**

- One paved and lighted sales lot approximately ±30,340 SF (185' x 164') with a shared ±1,050 SF sales building
- > ±185 feet of frontage on I-80
- Located near major auto dealers and next to Fairfield Chevy & Subaru as well as Tuff Shed
- **>** Site has a shared pole signage and lot lighting, the entire perimeter is fenced.
- **Traffic counts:** 178,217 **CPD** (i-80 & Air Base Parkway)