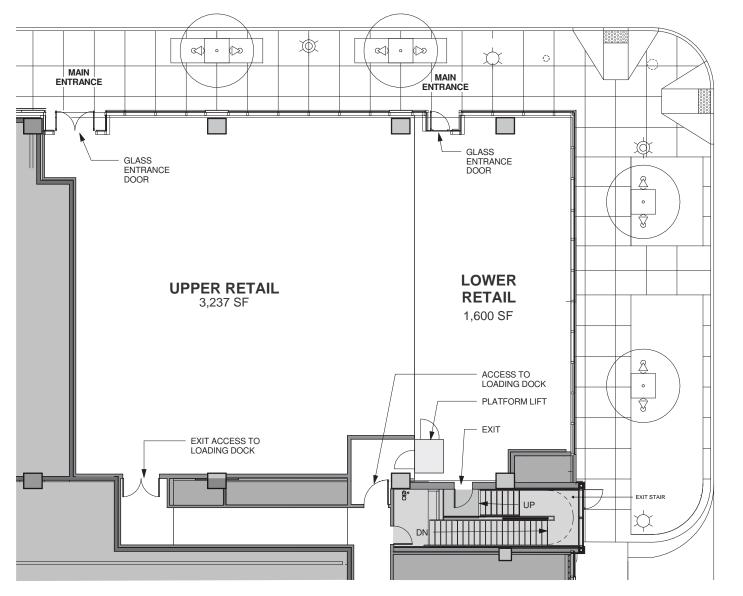

## Retail Availability

SPACE I > 1,600 SF - fronting Cary Street SPACE II > 3,237 SF - fronting Cary Street

| DEMOGRAPHIC FACTS  | 1 Mile | 3 Miles | 5 Miles |
|--------------------|--------|---------|---------|
| Population         | 11,479 | 118,685 | 231,866 |
| Daytime Employment | 78,622 | 126,137 | 187,925 |

# 600 CANAL PLACE > Retail floor plans

East Cary Street

South 7th Street