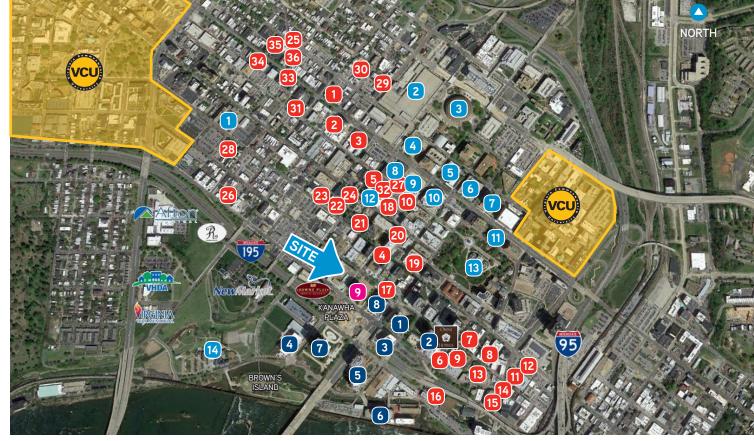

# LANDMARKS > RESTAURANTS > CLASS A OFFICE

#### LANDMARKS

- The Jefferson Hotel
- 2 Richmond Convention Center
- 3 Richmond Coliseum
- 4 Marriott
- 5 National Theatre

### (Coda Restuarant)

- 6 Library of Virginia
- 7 City Hall
- 8 Miller & Rhoads Hilton Hotel
- 9 Center Stage
- 10 Federal Courts 4th District
- 11 Old City Hall
- 12 Residences at the John Marshall
- 13 VA State Capitol
- 14 Tredegar Iron Works

#### RESTAURANTS

- 1 Comfort
- 2 Bistro 27
- 3 Tarrants
- 4 Capital Ale House
- 5 Wong Gonzales
- 6 Trevi's Restaurant, Arby's, Nathan's & Starbucks
- 7 Berkley Hotel Dining Room
- 8 Sam Miller's
- 9 The Tobacco Company
- 10 LaGrotta
- 11 Peking
- 12 Kobe
- 13 Urban Farmhouse Market
- 14 Sine' Irish Pub 15 Morton's Steakhouse
- - 16 Casa Del Barco

- 17 Potbelly Sandwich Shop
- 18 Secret Sandwich Society
- 19 Quizno's
- 20 Subway
- 21 Cafe' Ole
- 22 Cafe' Rustica
- 23 Cafe' Le Ville
- 24 Penny Lane Pub
- 25 Saison
- 26 Triple Crossing Brewery
- 27 Pasture
- 28 Rappahanock Oyster Bar
- 29 Pork Chops & Grits
- 30 Mama J's
- 31 Chez Foushee
- 32 Julep's
- 33 Bistro 27
- 34 Graffiato

- 35 Comfort
  - 36 Max's

#### **CLASS A OFFICE**

- 1 James Center I 2 James Center II & III
- 3 Williams Mullen
- 4 MeadWestvaco

- 9 Dominion Resources HQ

- - - 5 Riverfront Plaza
    - 6 Riverside on the James
    - 7 Federal Reserve
    - 8 Gateway Plaza