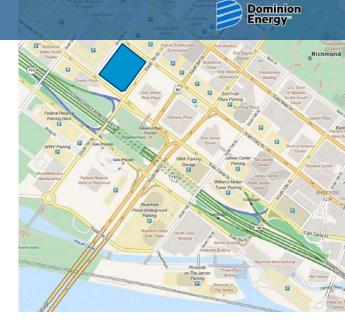

office building with street-level retail space.

### Amenities

naftacka

- > 1,200 employees on-site
- > 11,100 daytime workers in walkable trade area
- > Growing residential population
- > Great street-level retail exposure
- Regular city events, including the Grand Illumination, Richmond Folk Festival (±200,000 attendees) and Anthem Richmond Marathon (±15,000 entries)
- > Over 1,700 public parking spaces within four city blocks

## Retail Availability

SPACE I > 1,600 SF - fronting Cary Street SPACE II > 3,237 SF - fronting Cary Street

| DEMOGRAPHIC FACTS  | 1 Mile | 3 Miles | 5 Miles |
|--------------------|--------|---------|---------|
| Population         | 11,479 | 118,685 | 231,866 |
| Daytime Employment | 78,622 | 126,137 | 187,925 |

## Price/Lease Rate

CALL AGENT FOR DETAILS



### Contact:

SUSAN JONES 804 591 2415 susan.jones@colliers.com



COLLIERS INTERNATIONAL 7200 Glen Forest Drive | Suite 200 Richmond, VA 23226 804 788 1000 www.colliers.com/richmond



# 600 CANAL PLACE > Retail floor plans



East Cary Street



South 7th Street



# LANDMARKS > RESTAURANTS > CLASS A OFFICE



#### LANDMARKS

- The Jefferson Hotel
- 2 Richmond Convention Center
- 3 Richmond Coliseum
- 4 Marriott
- 5 National Theatre

### (Coda Restuarant)

- 6 Library of Virginia
- 7 City Hall
- 8 Miller & Rhoads Hilton Hotel
- 9 Center Stage
- 10 Federal Courts 4th District
- 11 Old City Hall
- 12 Residences at the John Marshall
- 13 VA State Capitol
- 14 Tredegar Iron Works

#### RESTAURANTS

- 1 Comfort
- 2 Bistro 27
- 3 Tarrants
- 4 Capital Ale House
- 5 Wong Gonzales
- 6 Trevi's R