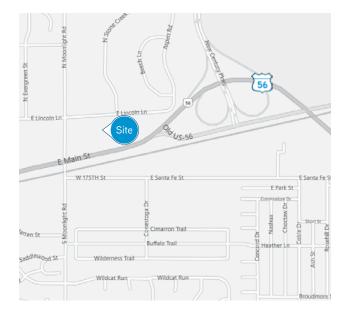

FOR LEASE > RETAIL

## New Century Plaza







## Property Description

- > 3,942 SF and 1,488 SF available
- > End-cap location
- > Located off 56 Highway
- > Asking \$16.50 PSF, NNN

COLEBY HENZLIK +1 816 556 1180 KANSAS CITY, MO coleby.henzlik@colliers.com COLLIERS INTERNATIONAL 4520 Main Street, Suite 1000 Kansas City, MO 64111 www.colliers.com

## New Century Plaza > Aerial





## Contact Us

COLEBY HENZLIK +1 816 556 1180 KANSAS CITY, MO coleby.henzlik@colliers.com

COLLIERS INTERNATIONAL 4520 Main Street, Suite 1000 Kansas City, MO 64111

www.colliers.com

This document has been prepared by Colliers International for advertising and general information only. Colliers International makes no guarantees, representations or warranties of any kind, expressed or implied, regarding the information including, but not limited to, warranties of content, accuracy and reliability. Any interested party should undertake their own inquiries as to the accuracy of the information. Colliers International excludes unequivocally all inferred or implied terms, conditions and warranties arising out of this document and excludes all liability for loss and damages arising there from