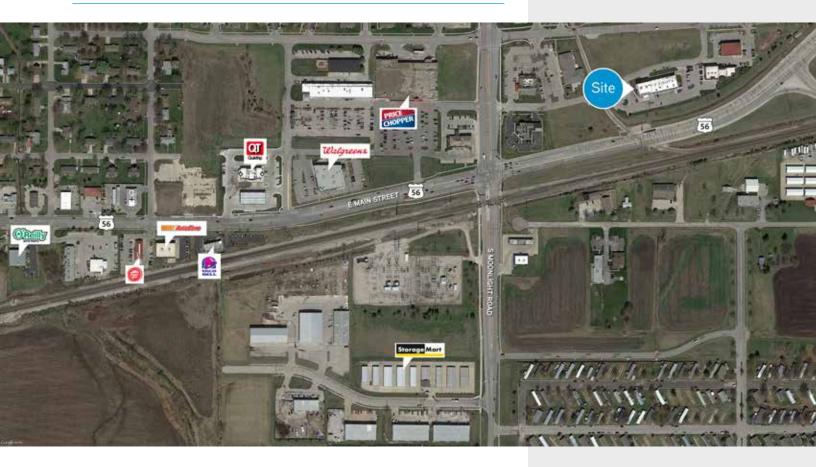

FOR LEASE > RETAIL

## New Century Plaza







## Property Description

- > 3,942 SF and 1,488 SF available
- > End-cap location
- > Located off 56 Highway
- > Asking \$16.50 PSF, NNN

COLEBY HENZLIK +1 816 556 1180 KANSAS CITY, MO coleby.henzlik@colliers.com COLLIERS INTERNATIONAL 4520 Main Street, Suite 1000 Kansas City, MO 64111 www.colliers.com

## New Century Plaza > Aerial





## Contact Us

COLEBY HENZLIK +1 816 556 1180 KANSAS CITY, MO coleby.henzlik@colliers.com

COLLIERS INTERNATIONAL 4520 Main Street, Suite 1000 Kansas City, MO 64111

www.colliers.com

This document has been prepared by Colliers International for advertising and general information only. Colliers International makes no guarantees, representations or warranties of any kind, expressed or implied, regarding the information including, but not limited to, warranties of content, accuracy and reliability. Any interested party should undertake their own inquiries as to the accuracy of the information. Colliers International excludes unequivocally all inferred or implied terms, conditions and warranties arising out of this document and excludes all liability for loss and damages arising there fr