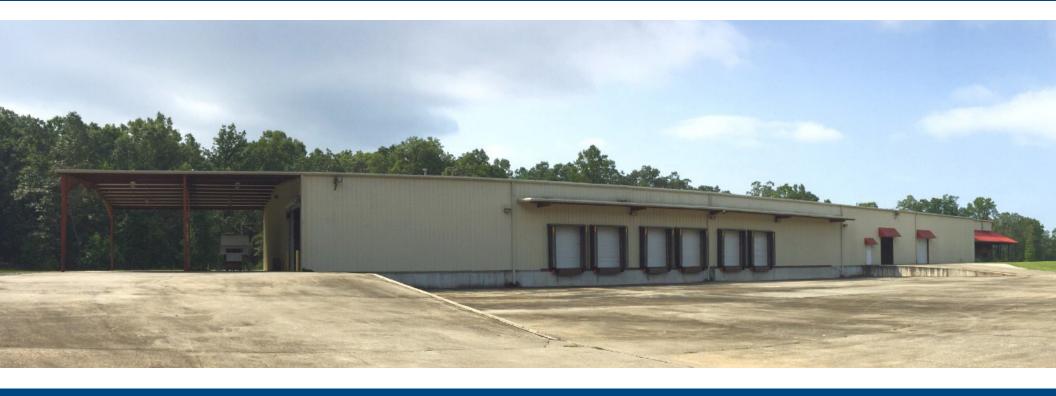

## 8498 ROY ROAD | ELLIJAY, GA 30536

± 36,800 SF Available

Truck Friendly Access with two turns off Hwy 515

± 48 Acres FOR SALE

## PROPERTY FEATURES

| STREET ADDRESS:       | 8498 Roy Road        |
|-----------------------|----------------------|
|                       | Ellijay, GA 30536    |
| TOTAL SF AVAILABLE:   | ± 36,800 SF          |
| WAREHOUSE:            | 20,000 SF            |
| COVERED STORAGE:      | 4,000 SF             |
| PRODUCTION ROOM:      | 4,000 SF             |
| STORAGE UPSTAIRS:     | 4,000 SF             |
| OFFICE / LODGING:     | 4,800 SF             |
| CLEAR HEIGHT:         | 21'-23' in warehouse |
| DOCK HIGH / DRIVE-IN: | 6 DH / 2 DI          |

**BUILDING IS INSULATED** 

UPGRADED POWER

WAREHOUSE EXHAUST FANS

FLOOR SLAB DRAINS

OFFICE / LODGING AND RESTROOM UPSTAIRS

CROSS-FENCED WITH 2 GATED ENTRANCES

HEAVY CONCRETE PAVING WITH 10" THICK CONCRETE IN LOADING DOCK AREA