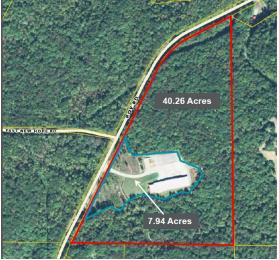

## 8498 ROY ROAD | ELLIJAY, GA 30536

± 36,800 SF Available

Truck Friendly Access with two turns off Hwy 515

± 48 Acres FOR SALE

WELL HOUSE - CERTIFIED MOUNTAIN COMMERCIAL DEEP WELL WATER

GENTLE TOPOGRAPHY

ZONED INDUSTRIAL AND AGRICULTURAL

COLLIERS INTERNATIONAL 2