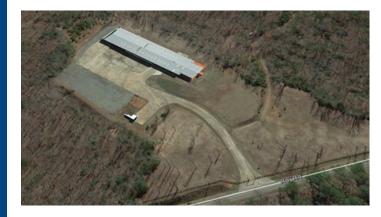

## 8498 ROY ROAD | ELLIJAY, GA 30536

± 36,800 SF Available

Truck Friendly Access with two turns off Hwy 515

± 48 Acres FOR SALE

WELL HOUSE - CERTIFIED MOUNTAIN COMMERCIAL DEEP WELL WATER

GENTLE TOPOGRAPHY

ZONED INDUSTRIAL AND AGRICULTURAL

COLLIERS INTERNATIONAL 2