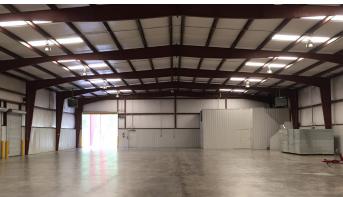

## PROPERTY FEATURES

| STREET ADDRESS:       | 8498 Roy Road        |
|-----------------------|----------------------|
|                       | Ellijay, GA 30536    |
| TOTAL SF AVAILABLE:   | ± 36,800 SF          |
| WAREHOUSE:            | 20,000 SF            |
| COVERED STORAGE:      | 4,000 SF             |
| PRODUCTION ROOM:      | 4,000 SF             |
| STORAGE UPSTAIRS:     | 4,000 SF             |
| OFFICE / LODGING:     | 4,800 SF             |
| CLEAR HEIGHT:         | 21'-23' in warehouse |
| DOCK HIGH / DRIVE-IN: | 6 DH / 2 DI          |

**BUILDING IS INSULATED** 

UPGRADED POWER

WAREHOUSE EXHAUST FANS

FLOOR SLAB DRAINS

OFFICE / LODGING AND RESTROOM UPSTAIRS

CROSS-FENCED WITH 2 GATED ENTRANCES

HEAVY CONCRETE PAVING WITH 10" THICK CONCRETE IN LOADING DOCK AREA