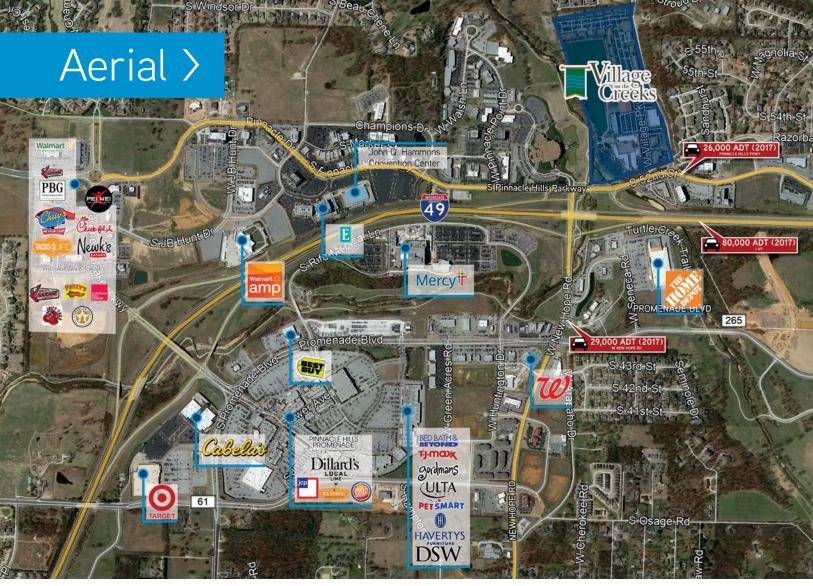

## **FEATURES** Beautiful lake front views Razorback Greenway Trail A Interstate 49 WWY 8

### \$20.50 PSF + Gas and Electric

Suite 2: 1,650 SF available Suite 3: 4,813 SF available

Direct access to Razorback Greenway and walking trails in a beautiful setting

Quick and easy access to

Anchored by The Egg & I and Arvest Bank