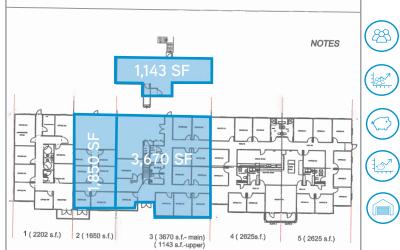

### \$20.50 PSF + Gas and Electric

Suite 2: 1,650 SF available Suite 3: 4,813 SF available

Direct access to Razorback Greenway and walking trails in a beautiful setting

Quick and easy access to

Anchored by The Egg & I and Arvest Bank

### Floor Plan