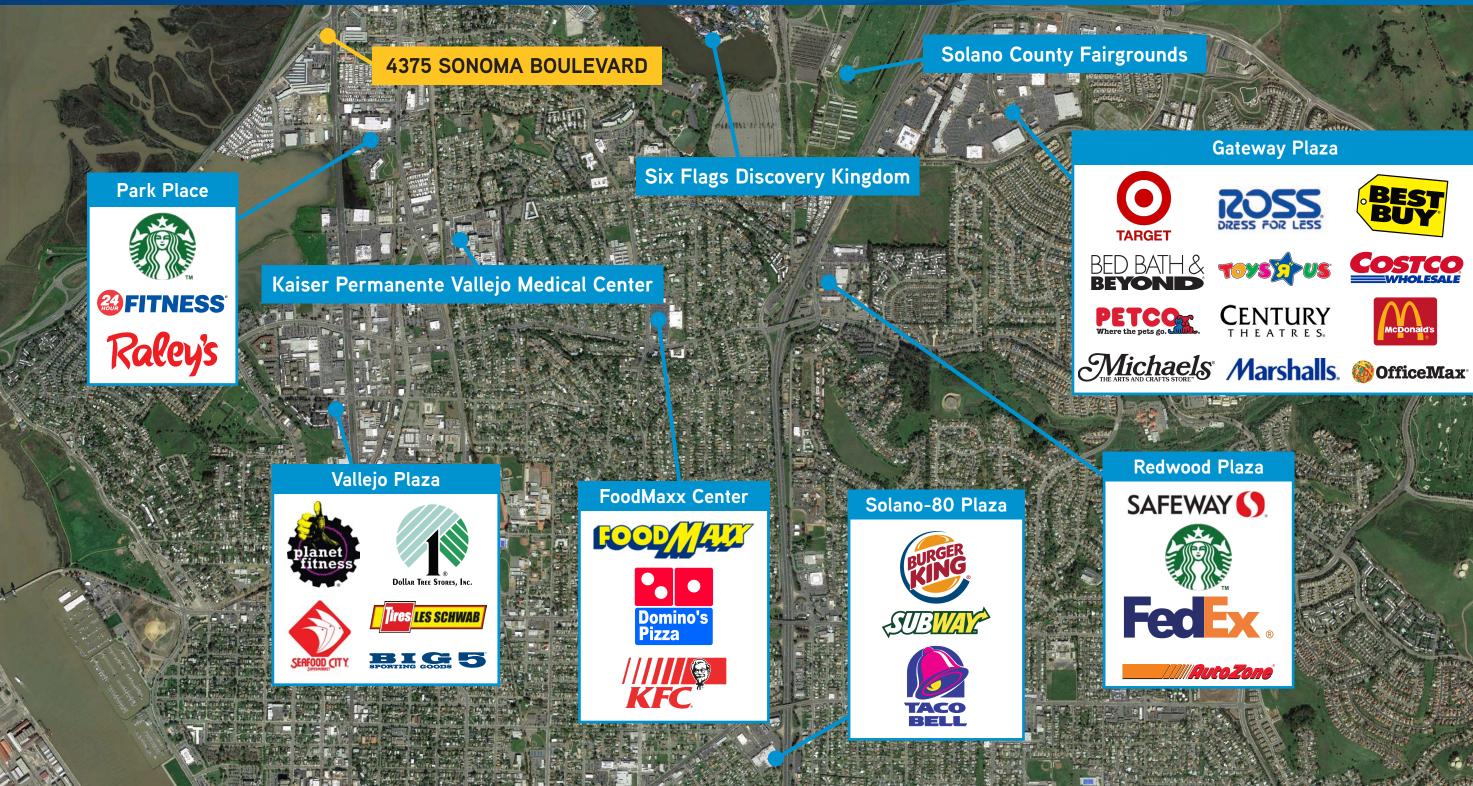

## Demographic Snapshot

|                    | <u>1 Mile</u> | <u>3 Miles</u> | <u>5 Miles</u> |
|--------------------|---------------|----------------|----------------|
| Population         | 13,812        | 96,307         | 142,934        |
| Daytime Population | 13,880        | 84,285         | 129,234        |
| Households         | 4,916         | 32,595         | 49,036         |
| Average Income     | \$56,120      | \$71,642       | \$76,687       |
|                    |               |                |                |

#### MARK ENGEMANN

mark.engemann@colliers.com +1 916 563 3007 CA License No. 00865424 MICHAEL DRAEGER michael.draeger@colliers.com +1 650 486 2221 CA License No. 01766822

4375 Sonoma Boulevard

VALLEJO

Colliers