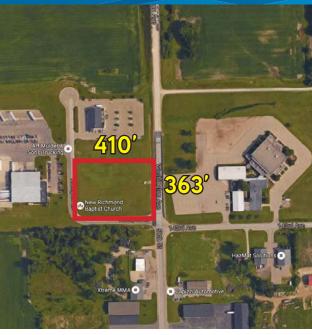

#### SALE INFORMATION

> Total Acreage: 3.42

> Sale Price: \$225,000

> Sale Price/Acre: \$65,789

363' x 410' > Lot Dimensions: