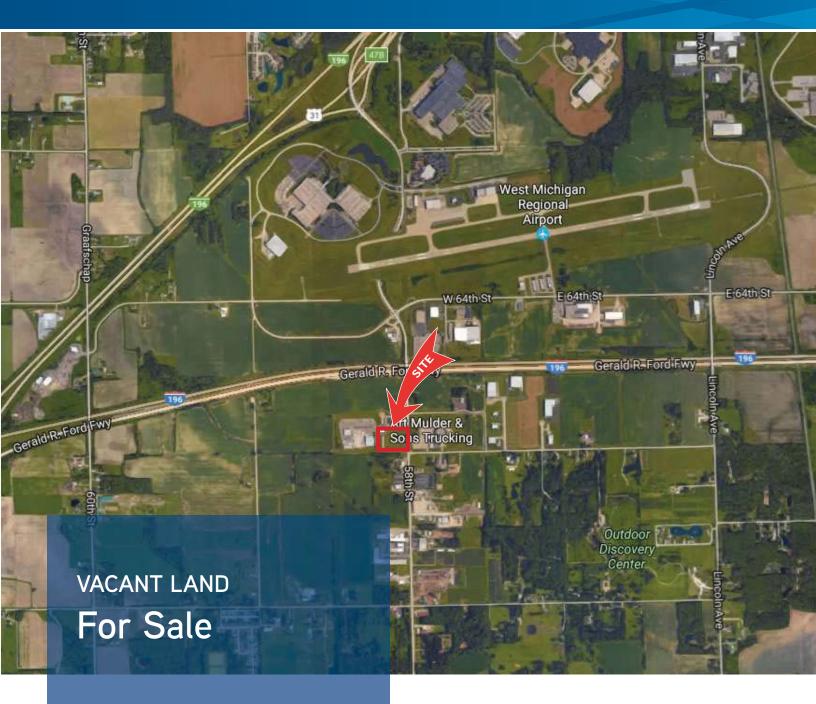

# 1935 Transport Lane Holland, MI 49423

3.42 acres of vacant land for sale. Land is zoned C-2 with close proximity to I-196. Level and cleared. Many possible uses for this site!

#### LAND AMENITIES

- > Great exposure
- > Easy access to US-31 and I-196
- > Traffic counts of 16,500 on I-196
- > Water, sewer and electric available
- > Zoned C-2