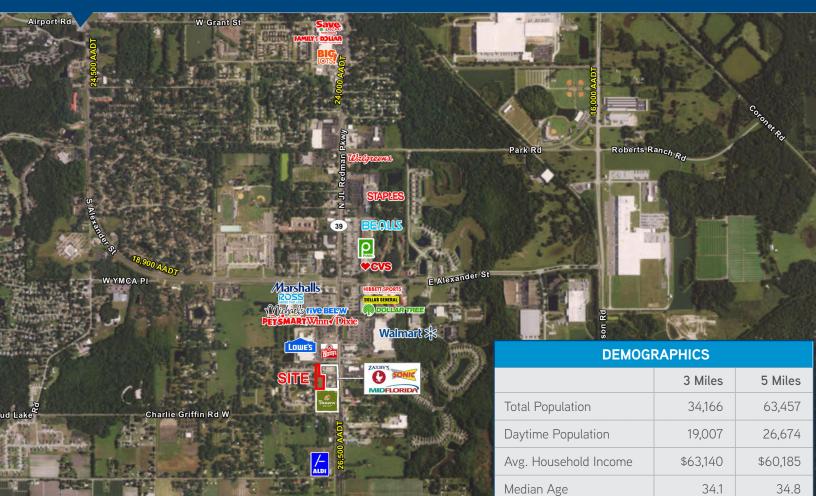

#### BRITNEY MROCZKOWSKI, CCIM

Associate, Retail & Land Services 813 871 8520 britneym@colliers.com

- » 1.02± acres available
- Captive retail market on primary SR 39 corridor
- Cross-access with adjacent Panera Bread, Lowe's and outparcels
- » Zoned C-1, General Commercial
- » Build-to-suit and lease-to-own options available
- » Average household income of \$63,140 within 3 miles
- » Price: \$300,000

## Location Map