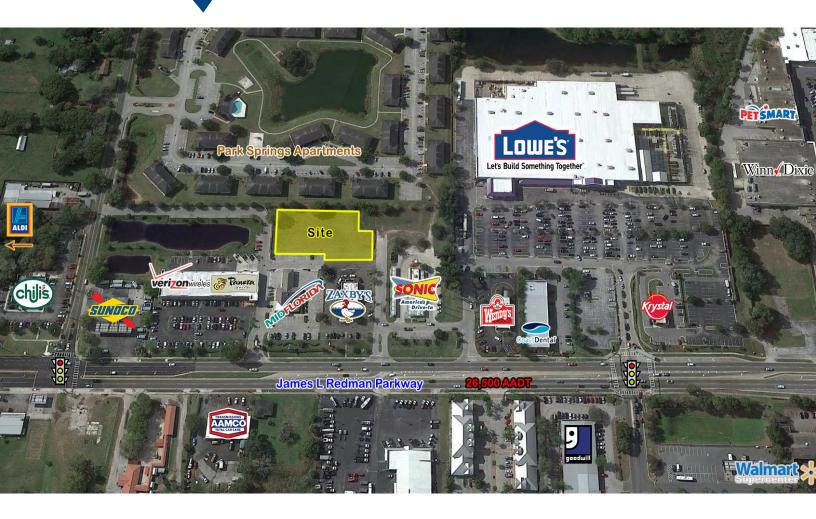

# **City Crossings Outparcel - For Sale**

#### BRITNEY MROCZKOWSKI, CCIM

Associate, Retail & Land Services 813 871 8520 britneym@colliers.com

- » 1.02± acres available
- Captive retail market on primary SR 39 corridor
- Cross-access with adjacent Panera Bread, Lowe's and outparcels
- » Zoned C-1, General Commercial
- » Build-to-suit and lease-to-own options available
- » Average household income of \$63,140 within 3 miles
- » Price: \$300,000