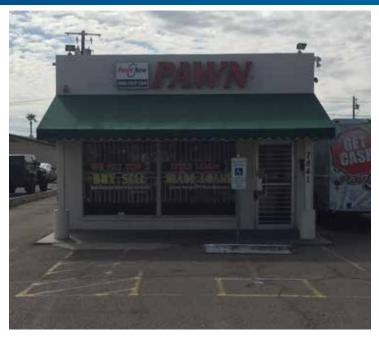

## **Opportunity**

Owner-user opportunity with 112 SF of frontage on McDowell Road. The building has one curb cut. Currently leased to "Pawn Now".