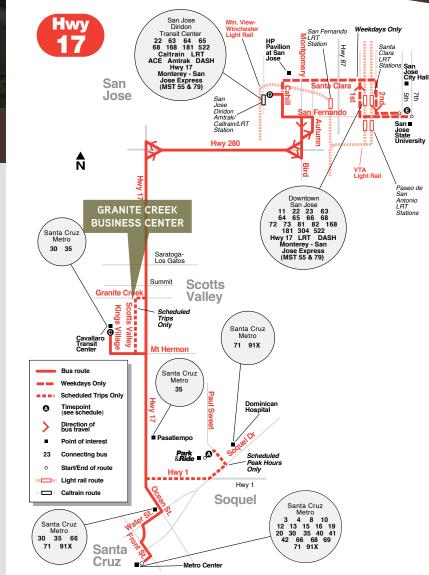

# TRANSPORTATION

# Granite Creek

## 5615, 5617 & 5619 SCOTTS VALLEY DRIVE

#### **Stops Observed:**

- ●\*\*San Fernando at 7th (Southbound only)
- \*\* San Fernando at 5th
- \*\*Santa Clara LRT Station
- \*\* Santa Clara at San Pedro Square
- \*\*Santa Clara at Almaden Blvd.
  - \*\*Santa Clara at Delmas
  - San Jose Diridon Station Bird Ave. at Park Ave.
     Bird Ave. at San Carlos
    - \*Scotts Valley Dr. at Victor Square \*Scotts Valley Dr. at Disc Dr.
  - Cavallaro Transit Center Mt. Hermon at King's Village Rd. Pasatiempo/Hwy. 17 Ocean St. at Water St.
  - Metro Center (Lane 2)
  - \*Soquel Drive/Paul Sweet Road at Hwy 1 Park & Ride \*Scheduled trips only
  - \*\* Weekdays only

### DRIVE TIMES

HIGHWAY

**EXPRESS** 

Santa Cruz: 11 Minutes Los Gatos: 22 Minutes Campbell: 25 Minutes San Jose International Airport: 32 Minutes

Express Bus Route

 Don Reimann, sıor
 K

 +1 408 282 3888
 +

 don.reimann@colliers.com
 ki