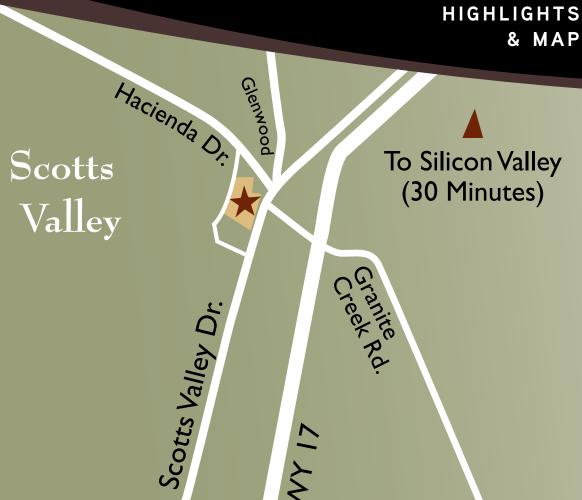

### 5617 & 5619 SCOTTS VALLEY DRIVE

- High Profile Business Park
- Two Story Office Buildings with Extensive Glassline
- ±4/1000 Parking Ratio
- Expansion Potential within Project
- Easy Access to Highway 17
- Walking Distance to Retail Amenities
- Close to Hotels & Conference Centers

To Santa Cruz (10 Minutes)