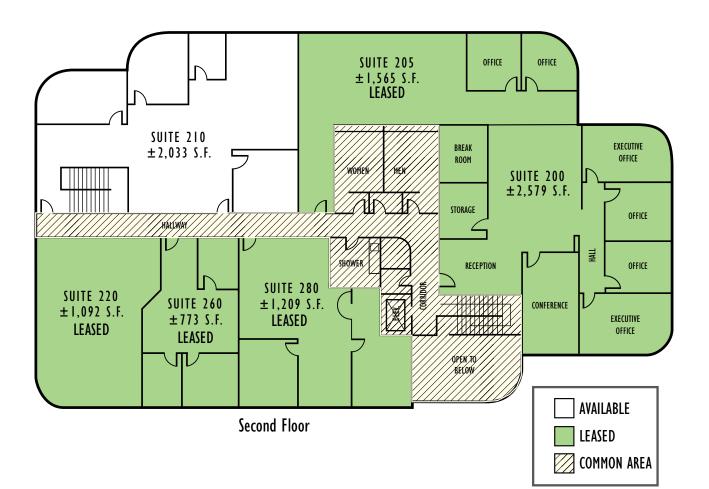

# FLOOR PLANS

# Granite Creek

5615, 5617 & 5619 SCOTTS VALLEY DRIVE

**5617 SCOTTS VALLEY DRIVE** 

# Granite Creek

5615, 5617 & 5619 SCOTTS VALLEY DRIVE

Colliers

INTERNATIONAL

**5619 SCOTTS VALLEY DRIVE** 

Don Reimann, SIOR +1 408 282 3888 don.reimann@colliers.com CA License No. 00772400 Kristen Macken, sıor +1 408 282 3878 kristen.macken@colliers.com CA License No. 01228705 Toeniskoetter

# Granite Creek

### 5615, 5617 & 5619 SCOTTS VALLEY DRIVE

Colliers

INTERNATIONAL

### **5619 SCOTTS VALLEY DRIVE**

Don Reimann, SIOR +1 408 282 3888 don.reimann@colliers.com CA License No. 00772400 Kristen Macken, sıor +1 408 282 3878 kristen.macken@colliers.com CA License No. 01228705