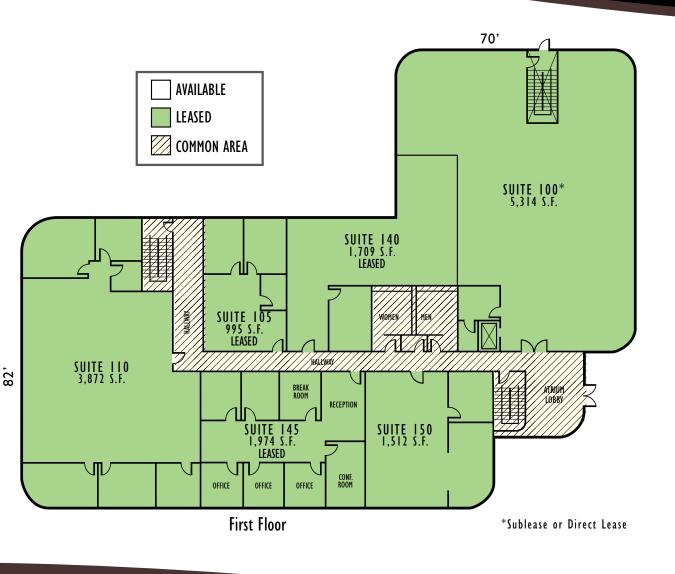

# FLOOR PLANS

# Granite Creek

5615, 5617 & 5619 SCOTTS VALLEY DRIVE

**5617 SCOTTS VALLEY DRIVE** 