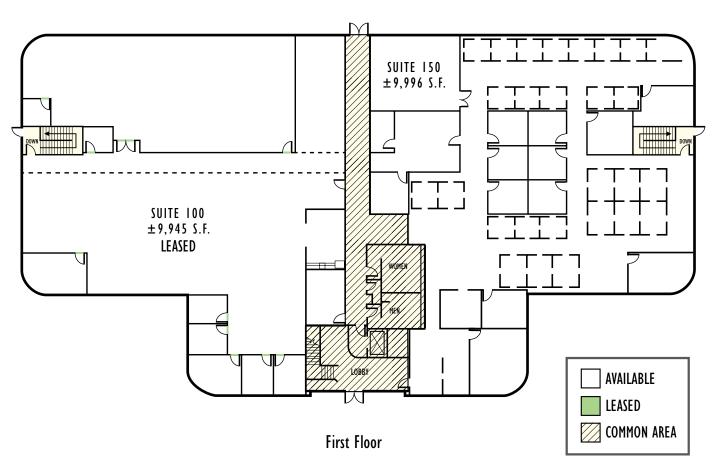

# FLOOR PLANS

# Granite Creek

5615, 5617 & 5619 SCOTTS VALLEY DRIVE

**5617 SCOTTS VALLEY DRIVE** 

# Granite Creek

5617 & 5619 SCOTTS VALLEY DRIVE - SCOTTS VALLEY, CA 5617: ±9,945 SF SUITE 100 - ±19,941 SF CONTIGUOUS 5617: ±9,996 SF SUITE 150 - ±19,941 SF CONTIGUOUS 5619: ±2,033 SF SUITE 210 TOTAL: ±21,974 SF