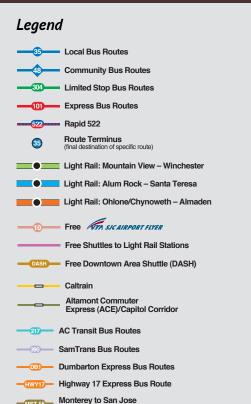

# TRANSPORTATION

# Granite Creek

## 5615, 5617 & 5619 SCOTTS VALLEY DRIVE

#### **Stops Observed:**

- ●\*\*San Fernando at 7th (Southbound only)
- \*\* San Fernando at 5th
- \*\*Santa Clara LRT Station
- \*\* Santa Clara at San Pedro Square
- \*\*Santa Clara at Almaden Blvd.
  - \*\*Santa Clara at Delmas
  - San Jose Diridon Station Bird Ave. at Park Ave.
     Bird Ave. at San Carlos
    - \*Scotts Valley Dr. at Victor Square \*Scotts Valley Dr. at Disc Dr.
  - Cavallaro Transit Center Mt. Hermon at King's Village Rd. Pasatiempo/Hwy. 17 Ocean St. at Water St.
  - Metro Center (Lane 2)
  - \*Soquel Drive/Paul Sweet Road at Hwy 1 Park & Ride \*Scheduled trips only
  - \*\* Weekdays only

### DRIVE TIMES

HIGHWAY

**EXPRESS** 

Santa Cruz: 11 Minutes Los Gatos: 22 Minutes Campbell: 25 Minutes San Jose International Airport: 32 Minutes

Express Bus Route

 Don Reimann, sıor
 K

 +1 408 282 3888
 +

 don.reimann@colliers.com
 ki