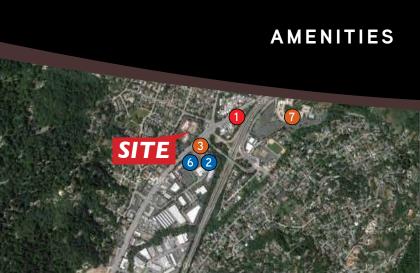

# Granite Creek BUSINESS CENTER

# 5615, 5617 & 5619 SCOTTS VALLEY DRIVE

#### Lodging

1. Best Western

2. Hilton

#### Restaurants

- 1. Round Table Pizza
- 2. Jia Tellas
- 3. Chubby's Diner
- 4. Heavenly Cafe
- 5. Mama Mexican Restaurant
- 6. Yamamori Sushi Boat & Grill
- 7. Sandabs
- 8. Bruno's BBQ
- 9. Auntie Mame's
- 10. Malone's Grande Grille

#### **Entertainment**

- 1. CineLux Scotts Valley Cinema
- 2. Valley Garden Golf Course

#### Shopping Centers

- 1. Scotts Valley Square Shopping Center
- 2. Scotts Village Shopping Center
- 3. Victor Square Shopping Center
- 4. West Pines

Colliers

INTERNATIONAL

- 5. Camp Evers Shopping Center
- 6. The Real Kings Village Shopping Center
- 7. Santas Village Shopping Center