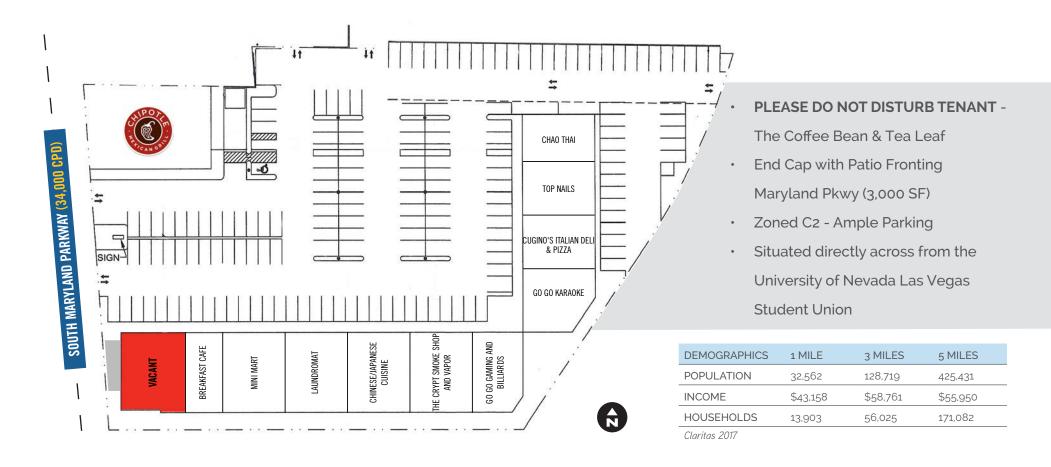

## FOR LEASE > \$2.25 PSF NNN (3,000 SF) RUNNIN' REBEL PLAZA

4550 South Maryland Parkway, Las Vegas, NV 89119

The Coffee Bean

**BRETT RATHER** +1 702 575 1645 brett.rather@colliers.com **STEVE NEIGER** +1 702 592 7187 steve.neiger@colliers.com CHRIS CLIFFORD +1 702 277 0390 chris.clifford@colliers.com student unio