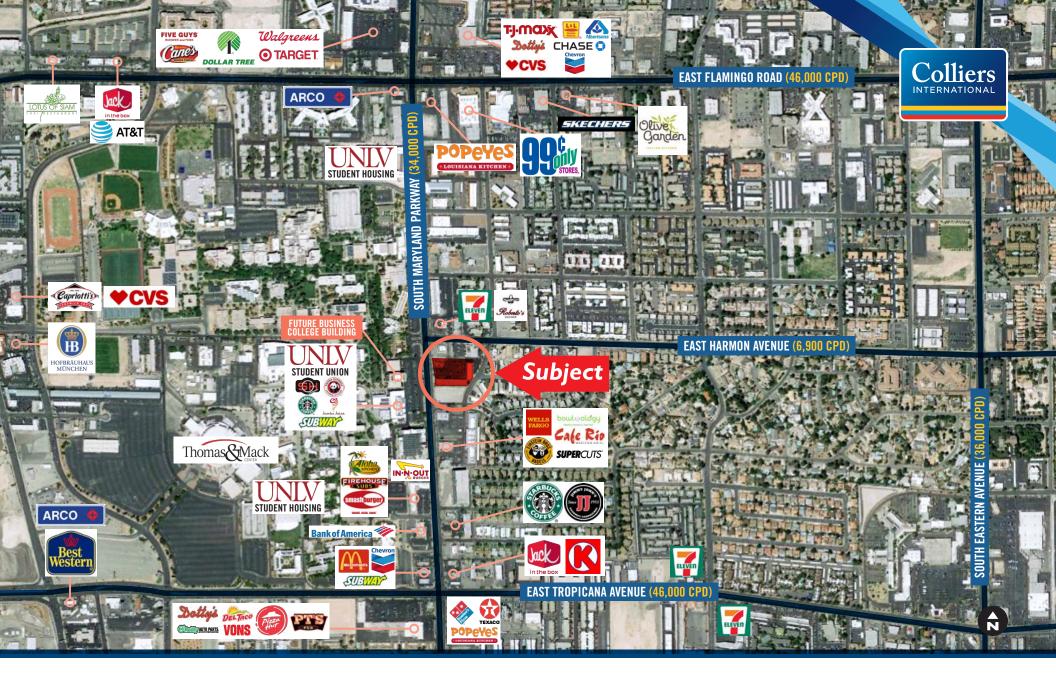

## FOR LEASE > \$2.25 PSF NNN (3,000 SF) RUNNIN' REBEL PLAZA

4550 South Maryland Parkway, Las Vegas, NV 89119

The Coffee Bean

**BRETT RATHER** +1 702 575 1645 brett.rather@colliers.com **STEVE NEIGER** +1 702 592 7187 steve.neiger@colliers.com CHRIS CLIFFORD +1 702 277 0390 chris.clifford@colliers.com student unio