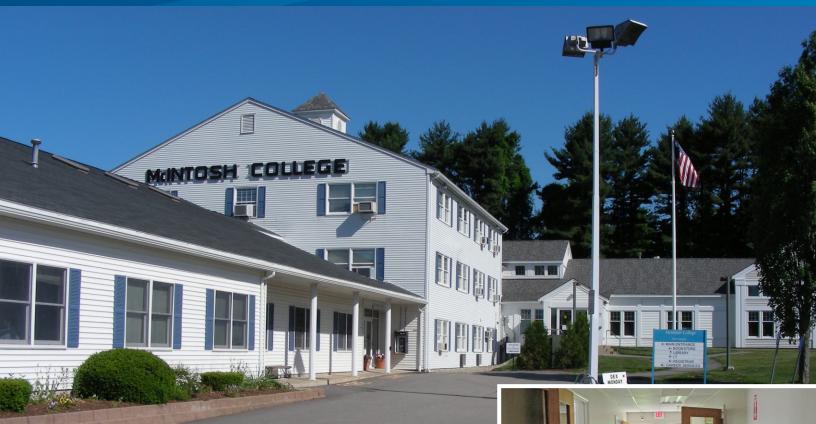

### McIntosh Commons

23 CATARACT AVENUE, DOVER, NH 03820

### **Property Highlights**

- > Formerly the main campus of McIntosh College, this 26,100± SF building is made up of one, two, and three story sections
- > Constructed in three phases from 1967 to 1996
- > Central AC exists in the former library and in the 1989 wing; heat is forced hot air by natural gas
- > Municipal sewer and water services the site
- > Conveniently located a short distance from Exits 7 or 8 off the Spaulding Turnpike

### Snapshot > Multilevel Building

Building Type Former main college campus

Year Built 1967 to 1996

Total Building SF 26,100±

Available SF 11,639± (2<sup>nd</sup> and 3<sup>rd</sup> floors)

Site 11.06± acres (subdividable into 2 to 4 sites)