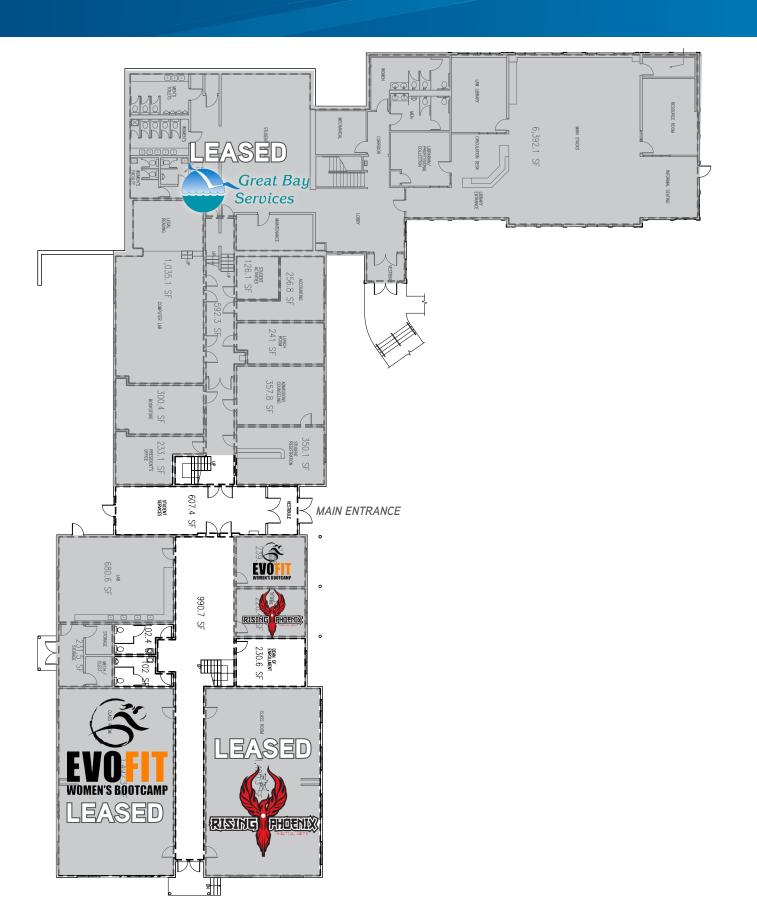

## First Floor Plan

23 CATARACT AVENUE, DOVER, NH 03820

### **Property Highlights**

- > Formerly the main campus of McIntosh College, this 26,100± SF building is made up of one, two, and three story sections
- > Constructed in three phases from 1967 to 1996
- > Central AC exists in the former library and in the 1989 wing; heat is forced hot air by natural gas
- > Municipal sewer and water services the site
- > Conveniently located a short distance from Exits 7 or 8 off the Spaulding Turnpike

### Snapshot > Multilevel Building

Building Type Former main college campus

Year Built 1967 to 1996

Total Building SF 26,100±

Available SF 11,639± (2<sup>nd</sup> and 3<sup>rd</sup> floors)

Site 11.06± acres (subdividable into 2 to 4 sites)