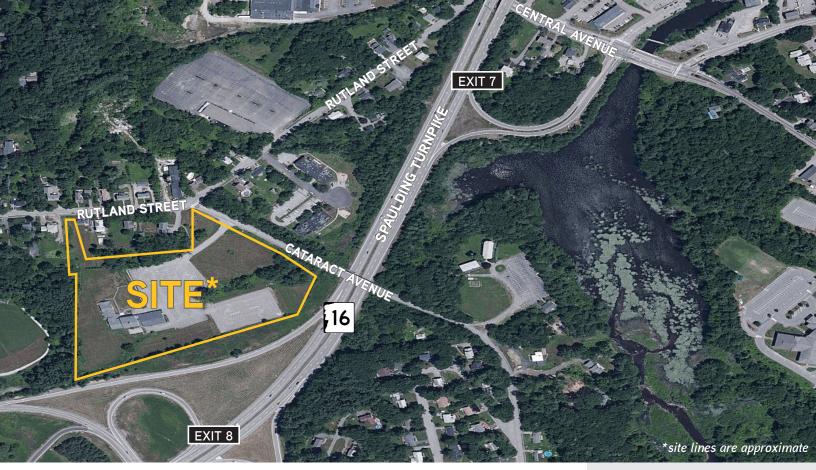

### **Property Highlights**

- > Formerly the main campus of McIntosh College, this 26,100± SF building is made up of one, two, and three story sections
- > Constructed in three phases from 1967 to 1996
- > Central AC exists in the former library and in the 1989 wing; heat is forced hot air by natural gas
- > Municipal sewer and water services the site
- > Conveniently located a short distance from Exits 7 or 8 off the Spaulding Turnpike

### Snapshot > Multilevel Building

Building Type Former main college campus

Year Built 1967 to 1996

Total Building SF 26,100±

Available SF 11,639± (2<sup>nd</sup> and 3<sup>rd</sup> floors)

Site 11.06± acres (subdividable into 2 to 4 sites)