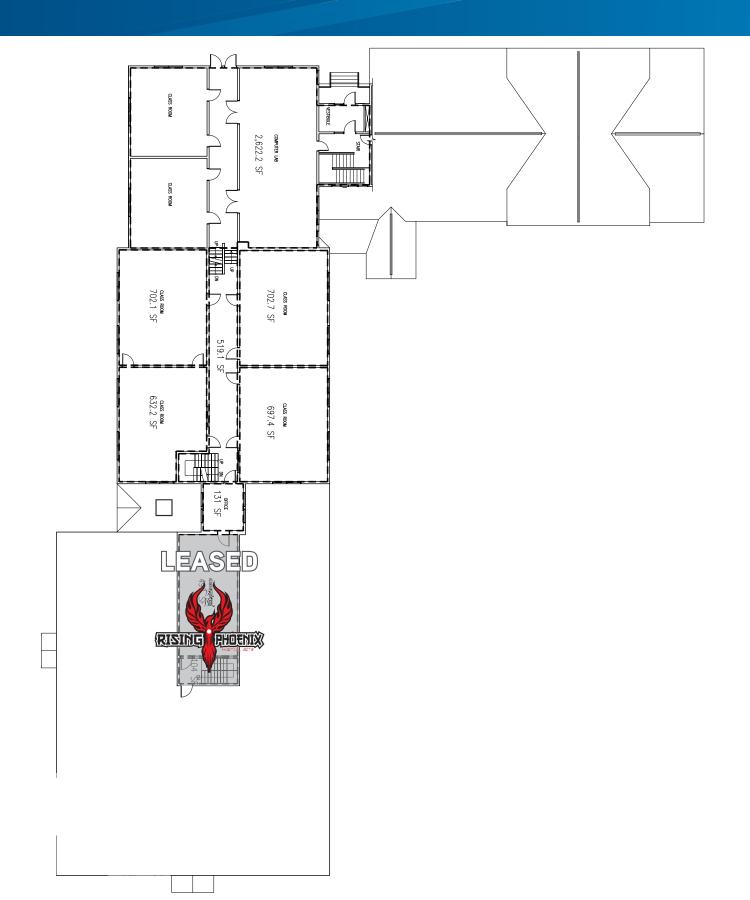

# Second Floor Plan

23 CATARACT AVENUE, DOVER, NH 03820

### Snapshot > Multilevel Building

Building Type Former main college campus

Year Built 1967 to 1996

Total Building SF 26,100±

Available SF 11,639± (2<sup>nd</sup> and 3<sup>rd</sup> floors)

Site 11.06± acres (subdividable into 2 to 4 sites)