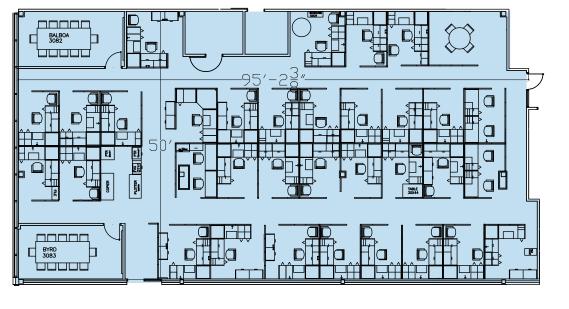

e for sublease!

# \$14.95 PSF FSG

## 3000 RESEARCH BOULEVARD | Kettering, Ohio 45420

- > Available space measures approximately 21,294 SF for the entire space. Smallest 4,716 SF or 16,578 SF
- > Lease Rate: \$14.95/SF FSG, plus 2.5% annual increases
- > Lease term expires: September 30, 2029 (shorter term is available)
- > Limited signage is available
- Property is a part of the Miami Valley Research Park, a 22-building university-affiliated development designed to attract advanced technology companies and organizations

#### ON-SITE BUILDING AMENTITIES





Cafeteria





Conference Room (by appointment)



Fitness Center & Outdoor Walking Trail



Building Conference Room

**Building Fitness Center** 

Building Cafeteria

AVAILABLE SPACE

NOT INCLUDED

FIRST FLOOR 4,716 SF AVAILABLE





| THE GREENE      |                           |
|-----------------|---------------------------|
| SHOP            | Cold Stone                |
| American Eagle  | Crave                     |
| Apple           | EO Burgers                |
| Banana Republic | Flemings Prime Steakhouse |
| C.J. Banks      | McCormick & Schmick's     |
| Chico's         | Mimi's Cafe               |
| Eddie Bauer     | Noodles & Co.             |
| Express         | Omaha Steaks              |
| Gap             | Panera Bread              |
| J. Crew         | Pies & Pints              |
| Kay Jewelers    | Potbelly                  |
| Nordstrom Rack  | The Cheesecake Factory    |
| Old Navy        | The Pub                   |
| Sephora         |                           |
| Sunglass Hut    | ENTERTAI