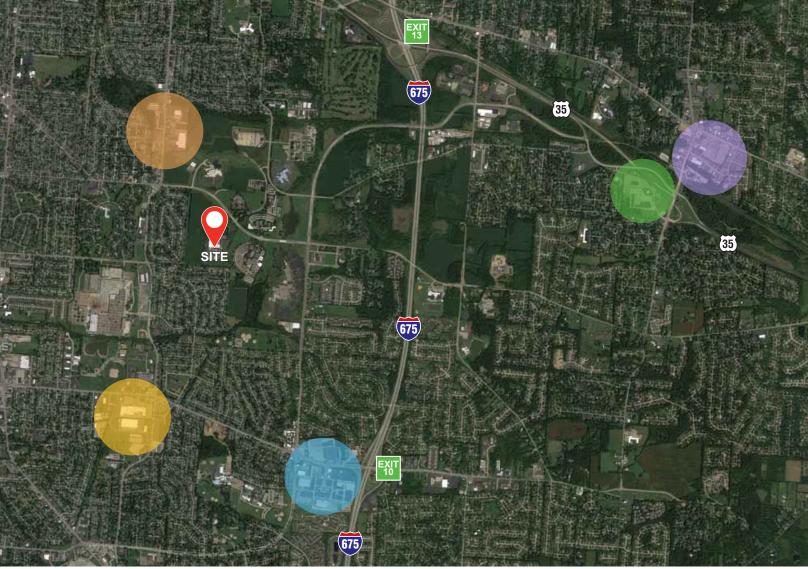

## 3000 RESEARCH BOULEVARD | Kettering, Ohio 45420

- > Available space measures approximately 21,294 SF for the entire space. Smallest 4,716 SF or 16,578 SF
- > Lease Rate: \$14.95/SF FSG, plus 2.5% annual increases
- > Lease term expires: September 30, 2029 (shorter term is available)
- > Limited signage is available
- Property is a part of the Miami Valley Research Park, a 22-building university-affiliated development designed to attract advanced technology companies and organizations

#### NEARBY AMENITIES

Dairy Queen Taco Bell Kentucky Fried Chicken

Penn Station Starbuck's

SERVICES Great Clips Title Boxing Club

Beaver Valley Wine & Spirits