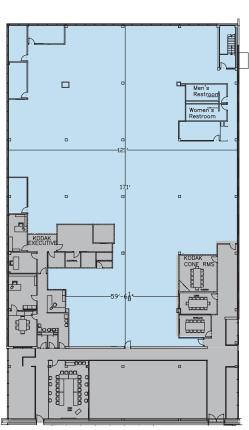

NOT INCLUDED

FIRST FLOOR 4,716 SF AVAILABLE

| THE GREENE      |                           |
|-----------------|---------------------------|
| SHOP            | Cold Stone                |
| American Eagle  | Crave                     |
| Apple           | EO Burgers                |
| Banana Republic | Flemings Prime Steakhouse |
| C.J. Banks      | McCormick & Schmick's     |
| Chico's         | Mimi's Cafe               |
| Eddie Bauer     | Noodles & Co.             |
| Express         | Omaha Steaks              |
| Gap             | Panera Bread              |
| J. Crew         | Pies & Pints              |
| Kay Jewelers    | Potbelly                  |
| Nordstrom Rack  | The Cheesecake Factory    |
| Old Navy        | The Pub                   |
| Sephora         |                           |
| Sunglass Hut    | ENTERTAINMENT/SERVICES    |
| Von Maur        | Cinemark at The Greene    |
|                 | Funny Bone Comedy Club    |
| DINING          | LA Fitness                |
| Bar Louie       | Massage Envy              |
| Brio's          | Salons @ The Greene       |
| Chipotle        | Woodhouse Day Spa         |
|                 |                           |