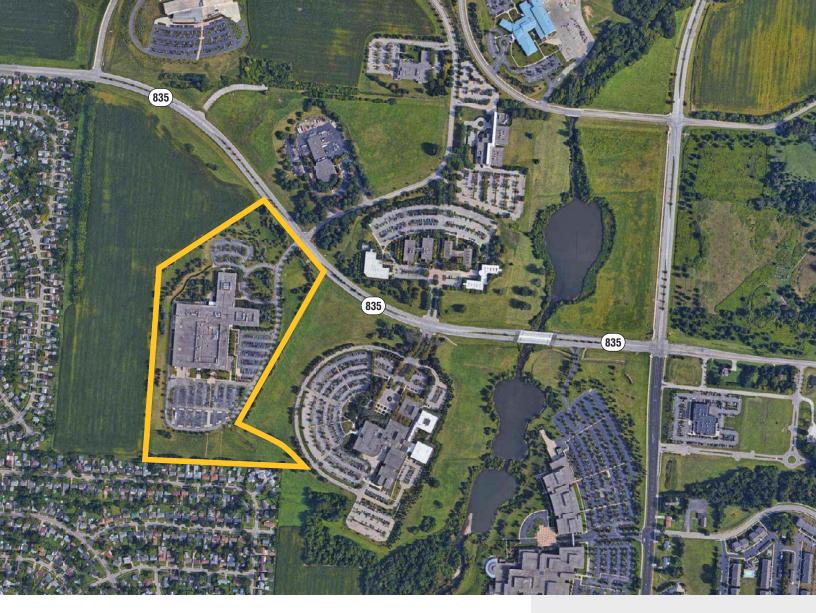

## 3000 RESEARCH BOULEVARD | Kettering, Ohio 45420

- > Available space measures approximately 21,294 SF for the entire space. Smallest 4,716 SF or 16,578 SF
- > Lease Rate: \$14.95/SF FSG, plus 2.5% annual increases
- > Lease term expires: September 30, 2029 (shorter term is available)
- > Limited signage is available
- Property is a part of the Miami Valley Research Park, a 22-building university-affiliated development designed to attract advanced technology companies and organizations

#### ON-SITE BUILDING AMENTITIES

Cafeteria

Conference Room (by appointment)

Fitness Center & Outdoor Walking Trail

Building Conference Room

**Building Fitness Center** 

Building Cafeteria

AVAILABLE SPACE