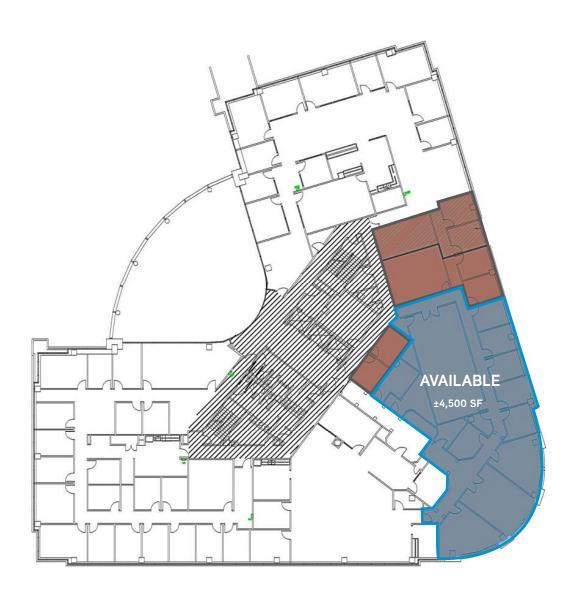

## **BUILDING SPECIFICATIONS**

| Availability    | ±4,500 SF          |
|-----------------|--------------------|
| Lease Rate      | \$21.30/SF         |
| Lease Type      | Sublease           |
| Available Until | September 30, 2021 |