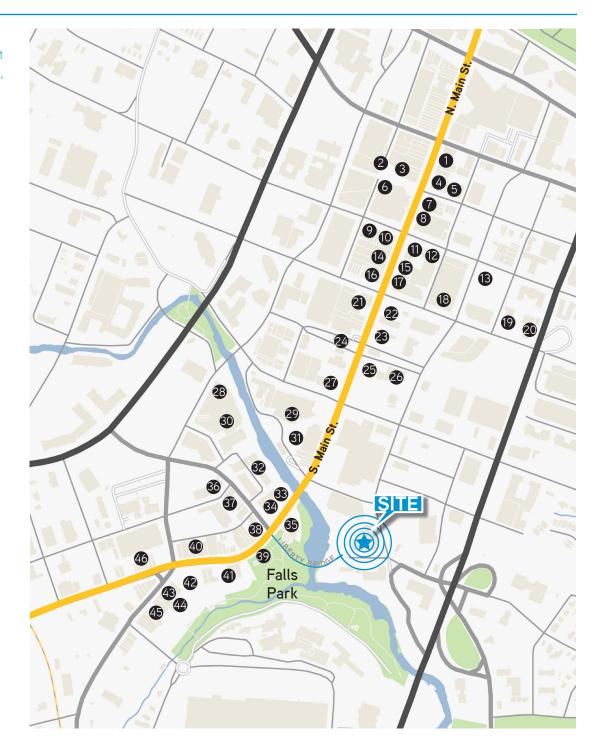

#### THE AREA

55 E. Camperdown Way is located in Greenville's central business district and benefits from convenient access to restaurants, shopping, Falls Park, and the Swamp Rabbit Trail.

#### **RESTAURANTS**

- Marble Slab
- 2 Methodical Coffee
- 3 Cantina 76
- 4 Coffee Underground
- 5 Ink N Ivy
- 6 Tupelo Honey
- 7 Trio
- 8 Reys
- Barley's
- Trappe Door
- Sticky Fingers
- Sully's Steamers
- Oak & Honey
- Cantinflas
- 15 Port City Java
- 16 Takosushi
- Tropical Grille
- B Jimmy John's
- Green Fetish
- Yee-Haw
- 2 Nose Dive
- Carolina Ale House
- 23 Luna Rosa

- 24 The Chocolate Moose
- 25 Soby's
- 26 Connolly's Irish Pub
- 27 Rick Erwin's Nantucket Seafood
- 28 UP on the Roof
- 29 Genevieve's
- 30 Ruth's Chris Steak House
- 3 Larkin's
- 32 The Lazy Goat
- 33 Halls Chophouse
- 34 Starbucks
- Spill the Beans
- Rick's Deli & Market
- 39 Pour Taproom
- 33 Jianna
- 39 Mary's at Falls Cottage
- Rick Erwin's
- 4 Marble Slab Creamery
- 2 Smoke on the Water
- 43 Mellow Mushroom
- The Velo Fellow
- 45 Eggs Up Grill
- 46 Husk