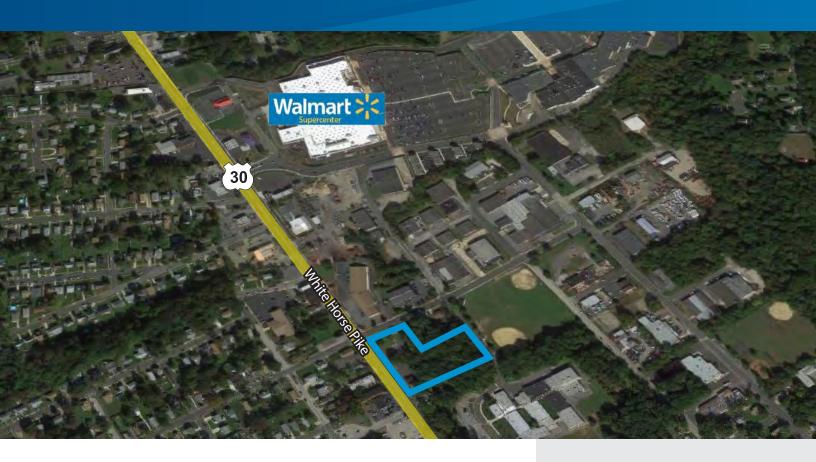

# 3 Acres Commercial Land

WHITE HORSE PIKE & EVERGREEN, SOMERDALE, NEW JERSEY

## **Property Features**

- > 3+/- acres
- > Zoned B-1 Business
- > Fully approved for a 6,000 SF out-patient medical office
- > Traffic counts of approximately 29,000 VPD along White Horse Pike

| Demographics      | 1 Mile   | 3 Mile   | 5 Mile   |
|-------------------|----------|----------|----------|
| Population        | 11,958   | 97,969   | 254,838  |
| Households        | 4,601    | 38,700   | 101,182  |
| Average HH Income | \$70,432 | \$84,022 | \$85,846 |