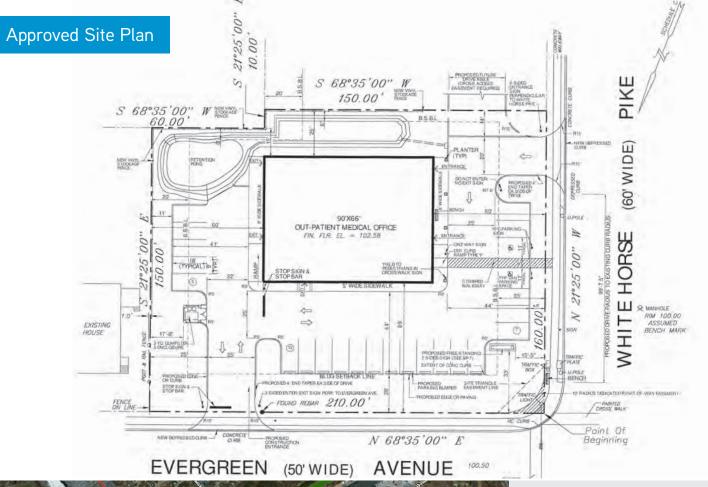

## **Property Features**

- > 3+/- acres
- > Zoned B-1 Business
- > Fully approved for a 6,000 SF out-patient medical office
- > Traffic counts of approximately 29,000 VPD along White Horse Pike

| Demographics      | 1 Mile   | 3 Mile   | 5 Mile   |
|-------------------|----------|----------|----------|
| Population        | 11,958   | 97,969   | 254,838  |
| Households        | 4,601    | 38,700   | 101,182  |
| Average HH Income | \$70,432 | \$84,022 | \$85,846 |