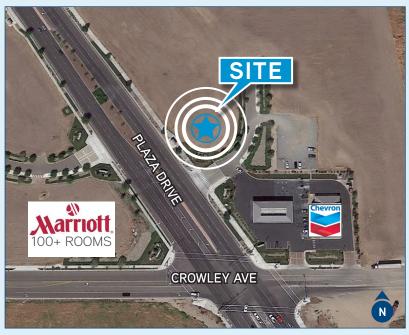

# FOR LEASE > BUILD-TO-SUITE OPPORTUNITY VACANT RETAIL LAND / PROPOSED RETAIL SPACE PROPERTY INFORMATION

PLAZA DRIVE & CROWLEY AVENUE, VISALIA, CA

**Proposed Neighborhood Shopping Center** located at the northeast corner of Plaza Drive and Crowley Avenue in Visalia, California.

#### **HIGHLIGHTS**

- > Proposed Retail Space BTS or Ground Lease
- > Excellent Visability
- > Fast Developing Area
- > Drive-thru available
- > Close proximity to office, hotels and Visalia's Municipal Airport
- > Retail, Office or Medical Uses
- > APN: 081-160-006
- > UPS at new Visalia Hub > https://thebusinessjournal.com/ups-to-pull-trigger-on-new-visalia-hub-600-jobs/
- > Planned Tenants in close proximity: