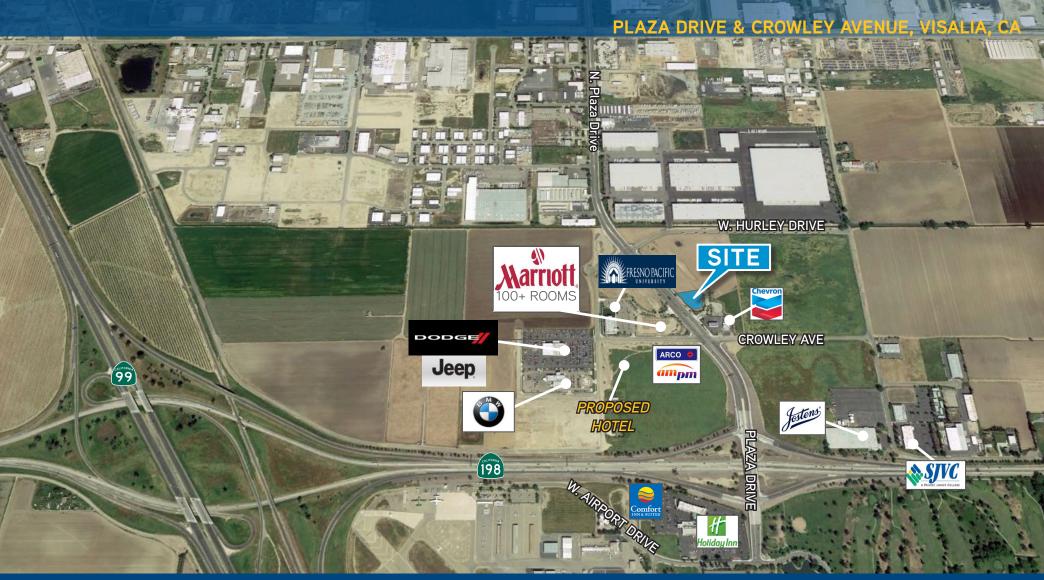

# FOR LEASE > BUILD-TO-SUITE OPPORTUNITY VACANT RETAIL LAND / PROPOSED RETAIL SPACE PROPERTY INFORMATION

PLAZA DRIVE & CROWLEY AVENUE, VISALIA, CA

**Proposed Neighborhood Shopping Center** located at the northeast corner of Plaza Drive and Crowley Avenue in Visalia, California.

#### **HIGHLIGHTS**

- > Proposed Retail Space BTS or Ground Lease
- > Excellent Visability
- > Fast Developing Area
- > Drive-thru available
- > Close proximity to office, hotels and Visalia's Municipal Airport
- > Retail, Office or Medical Uses
- > APN: 081-160-006
- > UPS at new Visalia Hub > https://thebusinessjournal.com/ups-to-pull-trigger-on-new-visalia-hub-600-jobs/
- > Planned Tenants in close proximity: