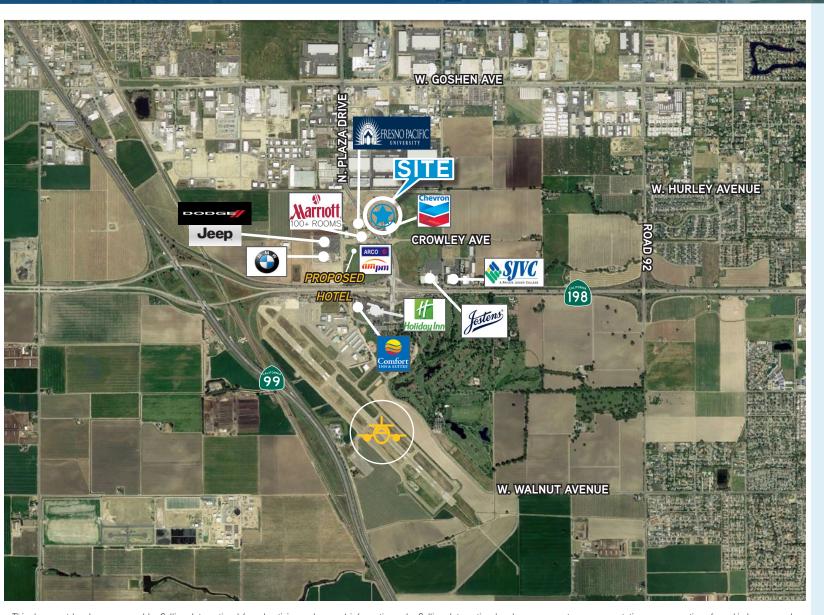

## FOR LEASE > BUILD-TO-SUITE OPPORTUNITY VACANT RETAIL LAND / PROPOSED RETAIL SPACE COMPETITION MAP

This document has been prepared by Colliers International for advertising and general information only. Colliers International makes no guarantees, representations or warranties of any kind, expressed or implied, regarding the information including, but not limited to, warranties of content, accuracy and reliability. Any interested party should undertake their own inquiries as to the accuracy of the information. Colliers International excludes unequivocally all inferred or implied terms, conditions and warranties arising out of this document and excludes all liability for loss and damages arising there from. This publication is the copyrighted property of Colliers International and/or its licensor(s). ©2017. All rights reserved.

#### **HIGHLIGHTS**

- > Proposed Retail Space BTS or Ground Lease
- > Excellent Visability
- > Fast Developing Area
- > Drive-thru available
- > Close proximity to office, hotels and Visalia's Municipal Airport
- > Retail, Office or Medical Uses
- > APN: 081-160-006
- > UPS at new Visalia Hub > https://thebusinessjournal.com/ups-to-pull-trigger-on-new-visalia-hub-600-jobs/
- > Planned Tenants in close proximity: