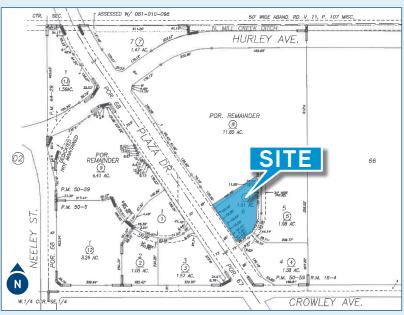

# FOR LEASE > BUILD-TO-SUITE OPPORTUNITY VACANT RETAIL LAND / PROPOSED RETAIL SPACE PROPERTY INFORMATION

PLAZA DRIVE & CROWLEY AVENUE, VISALIA, CA

**Proposed Neighborhood Shopping Center** located at the northeast corner of Plaza Drive and Crowley Avenue in Visalia, California.

#### **AVAILABLE**

Total Available Space: 6,000 SF
Minimum Divisible: 2,000 SF
Maximum Divisible: 4,000 SF
Lot Size: 1 Acre