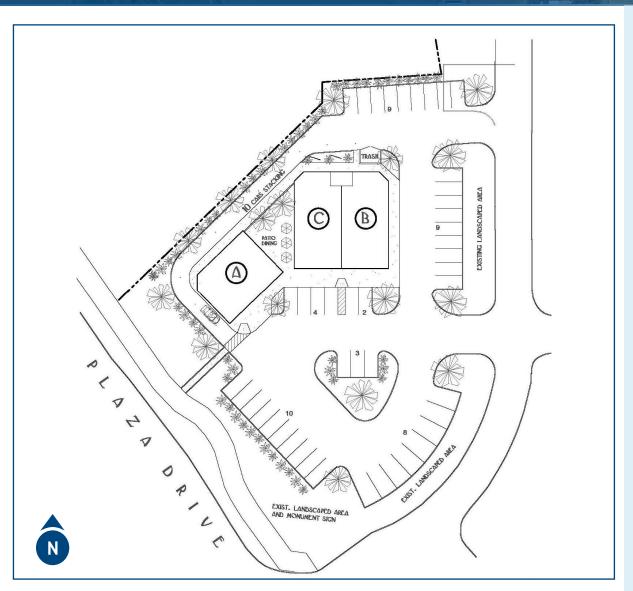

# FOR LEASE > BUILD-TO-SUITE OPPORTUNITY VACANT RETAIL LAND / PROPOSED RETAIL SPACE SITE PLAN